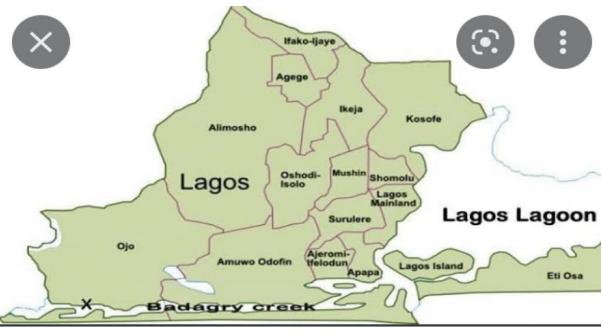

### **MAP OF LAGOS STATE**

# B.LAGOS STATE LOCAL GOVERNMENT (TWENTY (20) LOCAL GOVERNMENTS)

1. Ikeja - Eight (8) Local Governments

2. Badagry - Three (3) Local Governments

3. Ikorodu - Three (3) Local Governments

4. Lagos Island - Three (3) Local Governments

## A. Local Government Areas in Ikeja Division (8 Local Government Areas)

- 1. Agege
- 2. Alimosho- Six (6) District Offices
- 3. Ifakoljaiye
- 4. Ikeja
- 5. Kosofe
- 6. Mushin
- 7. Somolu