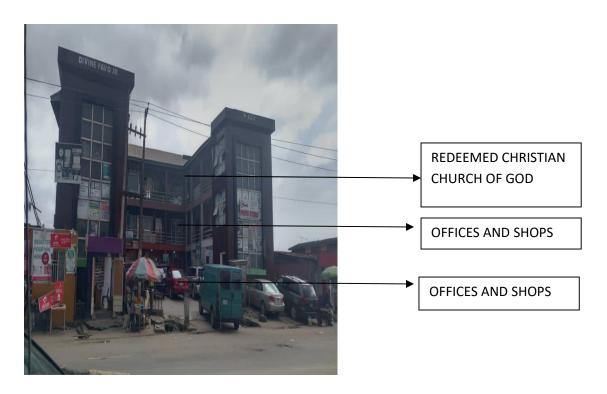

### (MIXED USED STRUCTURES)

1. No 113 Egbeda – Idimu Road, Ilepo Alhaji, Egbeda

2. NO 4 Alimosho Road, Alimosho.

3. NO 103 Akowonjo Road, Vulganizer Bus Stop, Akowonjo Alimosho.