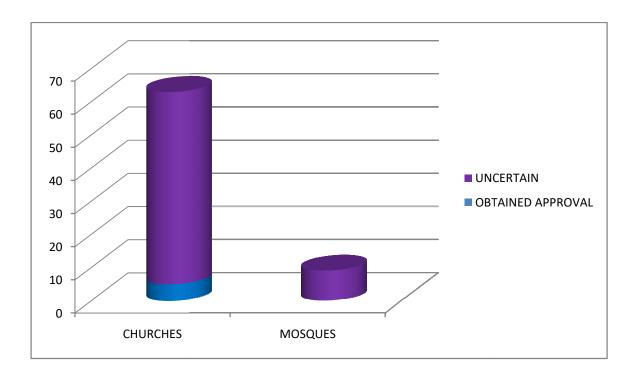

| 77      |

### CHART OF CHURCHES AND MOSQUE IN ALIMOSHO.



FIGURE A: PIE CHART SHOWING CHURCHES AND MOSQUE IN ALIMOSHO.



FIGURE B: BAR CHART SHOWING CHURCHES AND MOSQUE IN ALIMOSHO.

From the tableA, figure A and B, it was deduced that during the exercise 68numbers of churches and 9 numbers of mosques were captured, thus, making it a total of 77 for both churches and mosques.

# B. REPORT OF APPROVAL STATUS OF CHURCHES AND MOSQUE IN ALIMOSHO

Table B

| CHURCHES/MOSQUES | OBTAINED APPROVAL | UNCERTAIN |
|------------------|-------------------|-----------|
| CHURCHES         | 5                 | 63        |
| MOSQUES          | -                 | 9         |
| TOTAL            | 5                 | 72        |

### CHART OF APPROVAL STATUS OF CHURCHES AND MOSQUE IN ALIMOSHO



FIGURE C: BAR CHART SHOWING APPROVAL STATUS OF CHURCHES AND MOSQUE IN ALIMOSHO

It was deduced from table B and figure C that 5 numbers of churches, no mosques obtained approval while 63 numbers of churches, 9 numbers of mosques could not be ascertained as at the time of compiling this report due to unavailability of some religious Centre's leaders.

# C. REPORT OF THE DEVELOPMENT STATUS OF CHURCHES AND MOSQUE IN ALIMOSHO.

Table C

| CHURCHES/MOSQUES | IN-USE | UNDER-<br>CONSTRUCTION | DISTRESSED |
|------------------|--------|------------------------|------------|
| CHURCHES         | 67     | 1                      | -          |
| MOSQUES          | 8      | 1                      | -          |
| TOTAL            | 75     | 2                      | -          |

# CHART OF THE DEVEL