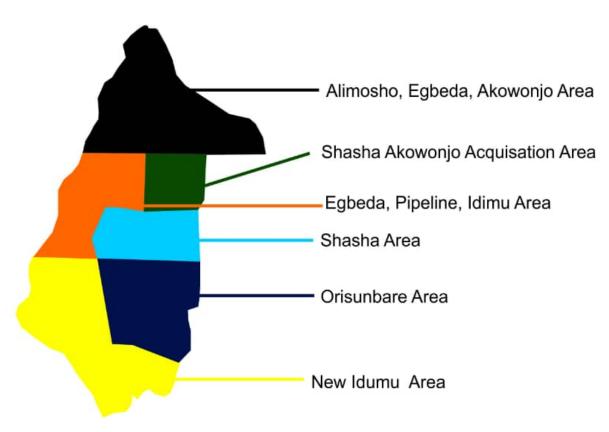

# B. Districts In Alimosho L.G.A (6 District Offices, L.C.D.A.s under Alimosho)

- 1. Alimosho
  - 2. Egbe-Idimu
  - 3. AgbadoOkeOdo
  - 4. Ikotun-Igando
  - 5. Mosan-Okunola
  - 6. Ayoboipaja

### **MAP OF ALIMOSHO DISTRICT**

Alimosho is a local government area in Lagos state Nigeria with the largest population of about 3,082,900. It has six subdivisions such as Alimosho, Egbe-Idimu, AgbadoOkeOdo, Ikotun-Igando,Mosan-Okunola and Ayoboipaja