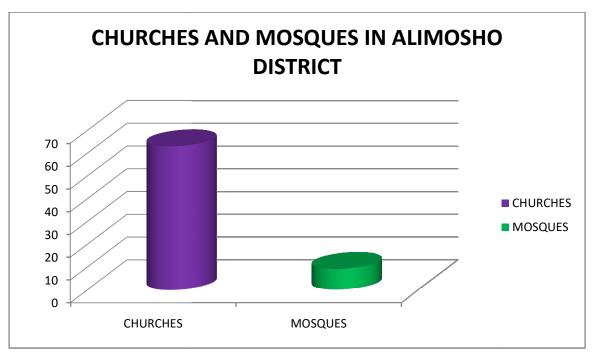

QUE) |
| INADEQUATE | NO | NO | PURPOSELY BUILT<br>(MOSQUE) |
| ADEQUATE   | NO | NO | PURPOSELY BUILT<br>(MOSQUE) |

| INADEQUATE | NO | NO | PURPOSELY BUILT<br>(MOSQUE) |
|------------|----|----|-----------------------------|
| INADEQUATE | NO | NO | PURPOSELY BUILT<br>(MOSQUE) |
| INADEQUATE | NO | NO | PURPOSELY BUILT<br>(MOSQUE) |
| INADEQUATE | NO | NO | PURPOSELY BUILT<br>(MOSQUE) |
| INADEQUATE | NO | NO | PURPOSELY BUILT<br>(MOSQUE) |

### **SUMMARY REPORT**

### A. REPORT OF CHURCHES AND MOSQUE IN ALIMOSHO.

Table A

| CHURCHES/MOSQUES | NUMBERS |
|------------------|---------|
| CHURCHES         | 68      |
| MOSQUES          | 9       |
| TOTAL            | 77      |

### CHART OF CHURCHES AND MOSQUE IN ALIMOSHO.



FIGURE A: PIE CHART SHOWING CHURCHES AND MOSQUE IN ALIMOSHO.



FIGURE B: BAR CHART SHOWING CHURCHES AND MOSQUE IN ALIMOSHO.

From the tableA, figure A and B, it was deduced that during the exercise 68numbers of churches and 9 numbers of mosques were captured, thus, making it a total of 77 for both churches and mosques.

# B. REPORT OF APPROVAL STATUS OF CHURCHES AND MOSQUE IN ALIMOSHO

Table B

| CHURCHES/MOSQUES | OBTAINED APPROVAL | UNCERTAIN |
|------------------|-------------------|-----------|
| CHURCHES         | 5                 | 63        |
| MOSQUES          | -                 | 9         |
| TOTAL            | 5                 | 72        |

### CHART OF APPROVAL STATUS OF CHURCHES AND MOSQUE IN ALIMOSHO



FIGURE C: BAR CHART SHOWING APPROVAL STATUS OF CHURCHES AND MOSQUE IN ALIMOSHO

It was deduced from table B and figure C that 5 nu