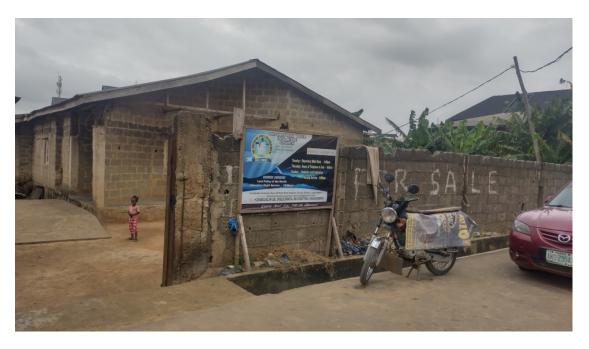

### 26. Redeemed Christian Church of God (Solomon's Porch Parish)

Along Isiba Oluwo Street, off Orelope Street, Unity Estate, Egbeda, Alimosho.