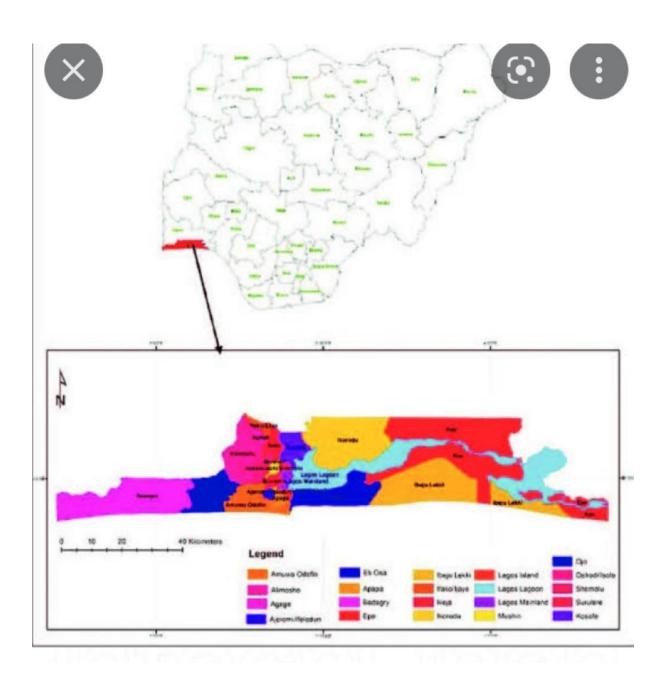

### **MAP OF LAGOS STATE**

# B.LAGOS STATE LOCAL GOVERNMENT (TWENTY (20) LOCAL GOVERNMENTS)

1. Ikeja - Eight (8) Local Governments

2. Badagry - Three (3) Local Governments

3. Ikorodu - Three (3) Local Governments

4. Lagos Island - Three (3) Local Governments

## A. Local Government Areas in Ikeja Division (8 Local Government Areas)

- 1. Agege
- 2. Alimosho- Six (6) District Offices
- 3. Ifakoljaiye
- 4. Ikeja
- 5. Kosofe
- 6. Mushin
- 7. Somolu

# B. Districts In Alimosho L.G.A (6 District Offices, L.C.D.A.s under Alimosho)

- 1. Alimosho
  - 2. Egbe-Idimu
  - 3. AgbadoOkeOdo
  - 4. Ikotun-Igando
  - 5. Mosan-Okunola
  - 6. Ayoboipaja

### **MAP OF ALIMOSHO DISTRICT**

Alimosho is a local government area in Lagos state Nigeria with the largest population of about 3,082,900. It has six subdivisions such as Alimosho, Egbe-Idimu, AgbadoOkeOdo, Ikotun-Igando,Mosan-Okunola and Ayoboipaja