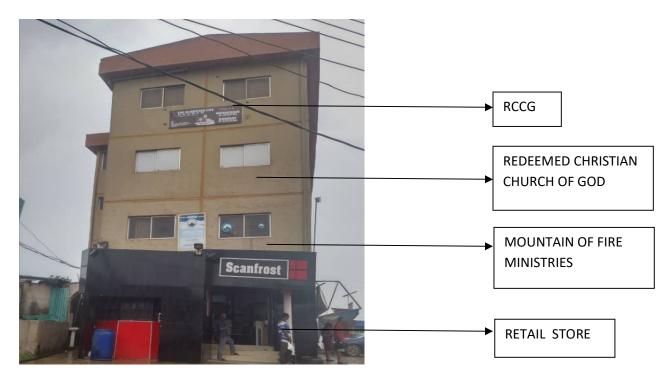

### (MIXED USED STRUCTURES)

1. No 113 Egbeda – Idimu Road, Ilepo Alhaji, Egbeda

2. NO 4 Alimosho Road, Alimosho.

3. NO 103 Akowonjo Road, Vulganizer Bus Stop, Akowonjo Alimosho.