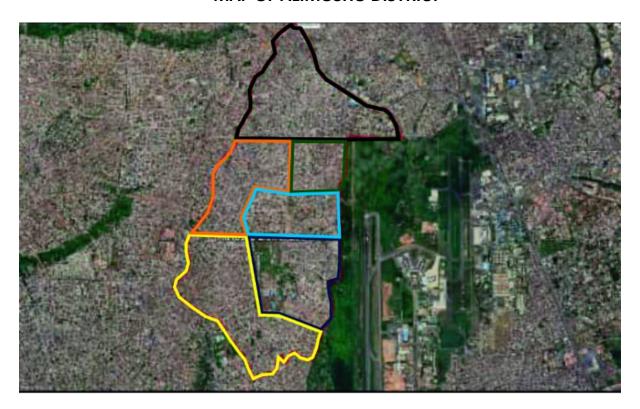

### **MAP OF ALIMOSHO DISTRICT**

Alimosho is a local government area in Lagos state Nigeria with the largest population of about 3,082,900. It has six subdivisions such as Alimosho, Egbe-Idimu, AgbadoOkeOdo, Ikotun-Igando,Mosan-Okunola and Ayoboipaja

### A. ALIMOSHO DISTRICT BOUNDARY ROADS/ AXIS

- 1. Ipaja- Egbeda Road
- 2. Egbeda-Isheri Road
- 3. Egbeda- Akowonjo Road
- 4. Iyana Ipaja Dopemu road (Lagos Abeokuta Expressway / Road)
- 5. Shasha Orisumbare Road
- 6. Orisumbare Idimu Road

### **B. OTHER MAJOR ROADS IN ALIMOSHO DISTRICT**

- 1. Lagos Abeokuta Expressway / Road
- 2. Shasha Road
- 3. Egbeda
- 4. Idimu Road
- 5. Akowonjo Road
- 6. Ipaja Road
- 7. Egbeda Road
- 8. Orisumbare Road

### C. MAJOR COMMUNITIES IN ALIMOSHO DISTRICT

- 1. Alimosho
- 2. Akowonjo
- 3. Idimu
- 4. Idimu Titun
- 5. Egbeda
- 6. Shasha
- 7. Orisumbare
- 8. Santos/ Valley Esate/ Dopemu

### D. DISTRICTS THAT SHARED BOUNDARIES WITH ALIMOSHO DISTRICT

- 1. Egbe-Idimu District
- 2. Agbado- OkeOdo District
- 3. Ikotun Igando District
- 4. MosanOkunola District
- 5. Ejigbo District