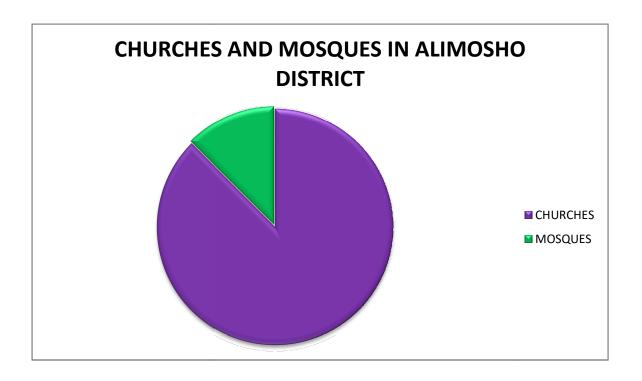

--------------|
| INADEQUATE | NO | NO | PURPOSELY BUILT<br>(MOSQUE) |
| INADEQUATE | NO | NO | PURPOSELY BUILT<br>(MOSQUE) |
| ADEQUATE   | NO | NO | PURPOSELY BUILT<br>(MOSQUE) |

| INADEQUATE | NO | NO | PURPOSELY BUILT<br>(MOSQUE) |
|------------|----|----|-----------------------------|
| INADEQUATE | NO | NO | PURPOSELY BUILT<br>(MOSQUE) |
| INADEQUATE | NO | NO | PURPOSELY BUILT<br>(MOSQUE) |
| INADEQUATE | NO | NO | PURPOSELY BUILT<br>(MOSQUE) |
| INADEQUATE | NO | NO | PURPOSELY BUILT<br>(MOSQUE) |

### **SUMMARY REPORT**

### A. REPORT OF CHURCHES AND MOSQUE IN ALIMOSHO.

Table A

| CHURCHES/MOSQUES | NUMBERS |
|------------------|---------|
| CHURCHES         | 68      |
| MOSQUES          | 9       |
| TOTAL            | 77      |

### CHART OF CHURCHES AND MOSQUE IN ALIMOSHO.



FIGURE A: PIE CHART SHOWING CHURCHES AND MOSQUE IN ALIMOSHO.



FIGURE B: BAR CHART SHOWING CHURCHES AND MOSQUE IN ALIMOSHO.

From the tableA, figure A and B, it was deduced that during the exercise 68numbers of churches and 9 numbers of mosques were captured, thus, making it a total of 77 for both churches and mosques.

# B. REPORT OF APPROVAL STATUS OF CHURCHES AND MOSQUE IN ALIMOSHO

Table B

| CHURCHES/MOSQUES | OBTAINED APPROVAL | UNCERTAIN |
|------------------|-------------------|-----------|
| CHURCHES         | 5                 | 63        |
| MOSQUES          | -                 | 9         |
| TOTAL            | 5                 | 72        |

### CHART OF APPROVAL STATUS OF CHURCHES AND MOSQUE IN ALIMOSHO



FIGURE C: BAR CHART SHOWING APPROVAL STATUS OF CHURCHES AND MOSQUE