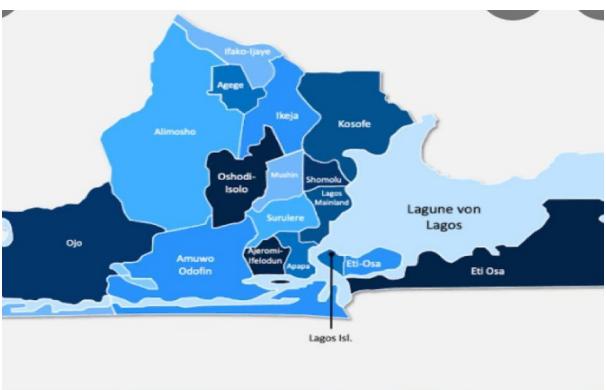

### **MAP OF LAGOS STATE**

# B.LAGOS STATE LOCAL GOVERNMENT (TWENTY (20) LOCAL GOVERNMENTS)

1. Ikeja - Eight (8) Local Governments

2. Badagry - Three (3) Local Governments

3. Ikorodu - Three (3) Local Governments

4. Lagos Island - Three (3) Local Governments

## A. Local Government Areas in Ikeja Division (8 Local Government Areas)

- 1. Agege
- 2. Alimosho- Six (6) District Offices
- 3. Ifakoljaiye
- 4. Ikeja
- 5. Kosofe
- 6. Mushin
- 7. Somolu