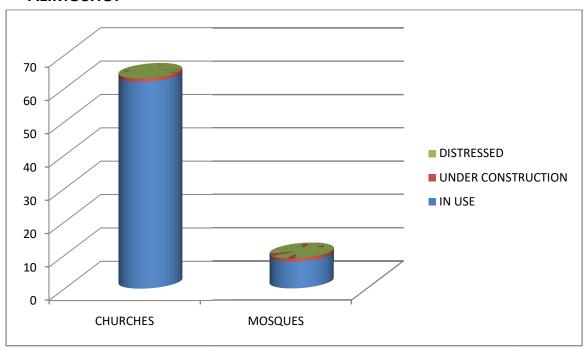

URCHES AND MOSQUE IN ALIMOSHO

It was deduced from table B and figure C that 5 numbers of churches, no mosques obtained approval while 63 numbers of churches, 9 numbers of mosques could not be ascertained as at the time of compiling this report due to unavailability of some religious Centre's leaders.

# C. REPORT OF THE DEVELOPMENT STATUS OF CHURCHES AND MOSQUE IN ALIMOSHO.

Table C

| CHURCHES/MOSQUES | IN-USE | UNDER-<br>CONSTRUCTION | DISTRESSED |
|------------------|--------|------------------------|------------|
| CHURCHES         | 67     | 1                      | -          |
| MOSQUES          | 8      | 1                      | -          |
| TOTAL            | 75     | 2                      | -          |

# CHART OF THE DEVELOPMENT STATUS OF CHURCHES AND MOSQUE IN ALIMOSHO.



FIGURE D: BAR CHART SHOWING THE DEVELOPMENT STATUS OF CHURCHES AND MOSQUE IN ALIMOSHO.

From the above table C and figure D, it was deduced during the exercise that 67 numbers of churches and 8 numbers of mosques were captured were in-use, 1 number of churches and 1 number of mosque were under-construction and no church and mosque were distressed.

#### CHALLENGES ENCOUNTERED AND CONCLUSION

#### A. CHALLENGES

The following challenges were encountered during the exercise, to mention few out of many;

- 1. Officers were unable to gain access to the religious Centre's because some of their gate were locked
- 2. Some of the religious Centre's approval status could not be ascertain due to unavailability of the religious leaders

#### **B. CONCLUSION**

Thus, this is a compendium of churches