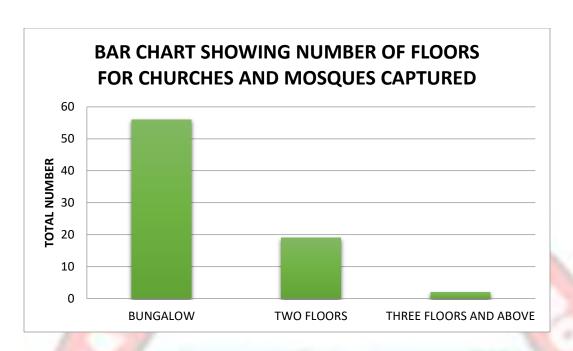

#### 4.0 COMPEDIUM OF CHURCHES AND MOSQUES IN AGBADO/OKE-ODO

A total of 69 churches and 9 mosques were captioned during this exercise, they are listed below;

|    | LAGOS STATE BUILDING CONTROL AGENCY           |                                                                 |                                  |                        |                        |                                                    |         |                          |                  |          |  |  |  |  |
|----|-----------------------------------------------|-----------------------------------------------------------------|----------------------------------|------------------------|------------------------|----------------------------------------------------|---------|--------------------------|------------------|----------|--|--|--|--|
|    | DATA OF PLACES OF WORSHIP IN                  |                                                                 |                                  |                        |                        |                                                    |         |                          |                  |          |  |  |  |  |
|    | AGBADO/OKE-ODO DISTRICT AS AT SEPTEMBER, 2022 |                                                                 |                                  |                        |                        |                                                    |         |                          |                  |          |  |  |  |  |
| SN | NAME OF RELIGIOUS<br>CENTER                   | ADDRESS                                                         | DESCRIPTION<br>(NO. OF<br>FLOOR) | APPROVAL<br>STATUS     | APPROVAL<br>NO         | AIRSPACE,<br>SETBACK &<br>PARKING<br>CONSIDERATION | DEFECTS | RESIDENTIAL<br>CONVERTED | PURPOSE<br>BUILT | PICTURES |  |  |  |  |
| 1  | LIBERTY CHURCH OF THE<br>LORD                 | ALADURA. 32,<br>ABIODUN OSHUNDIYA<br>STREET, OMOROGA,<br>MEIRAN | ONE                              | NOT YET<br>ASCERTAINED | NOT YET<br>ASCERTAINED | GROSSLY<br>INADEQUATE                              | NILL    | NO                       | CHURCH           | 6 % 202  |  |  |  |  |
| 2  | DIVINE BIBLE CHURCH<br>OF SALVATION           | FATAI FA <mark>GBENRO</mark><br>STREET                          | ONE                              | NOT YET<br>ASCERTAINED | NOT YET<br>ASCERTAINED | GROSSLY<br>INADEQUATE                              | NILL    | NO                       | CHURCH           |          |  |  |  |  |