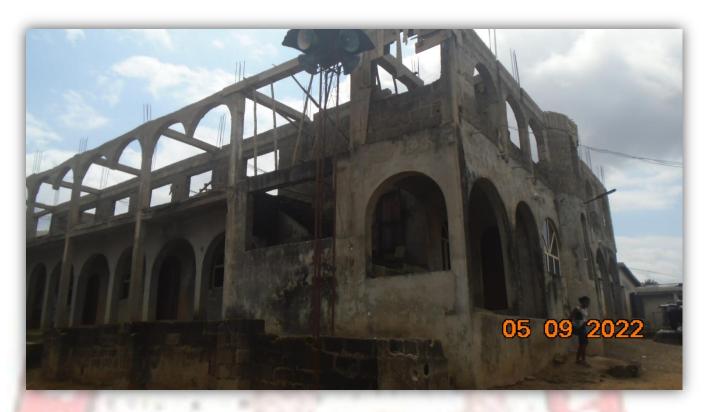

#### 4.0 COMPEDIUM OF CHURCHES AND MOSQUES IN AGBADO/OKE-ODO

A total of 69 churches and 9 mosques were captioned during this exercise, they are listed below;

|    | LAGOS STATE BUILDING CONTROL AGENCY           |                                                                 |                                  |                        |                        |                                                    |         |                          |                  |          |  |  |  |  |
|----|-----------------------------------------------|-----------------------------------------------------------------|----------------------------------|------------------------|------------------------|----------------------------------------------------|---------|--------------------------|------------------|----------|--|--|--|--|
|    | DATA OF PLACES OF WORSHIP IN                  |                                                                 |                                  |                        |                        |                                                    |         |                          |                  |          |  |  |  |  |
|    | AGBADO/OKE-ODO DISTRICT AS AT SEPTEMBER, 2022 |                                                                 |                                  |                        |                        |                                                    |         |                          |                  |          |  |  |  |  |
| SN | NAME OF RELIGIOUS<br>CENTER                   | ADDRESS                                                         | DESCRIPTION<br>(NO. OF<br>FLOOR) | APPROVAL<br>STATUS     | APPROVAL<br>NO         | AIRSPACE,<br>SETBACK &<br>PARKING<br>CONSIDERATION | DEFECTS | RESIDENTIAL<br>CONVERTED | PURPOSE<br>BUILT | PICTURES |  |  |  |  |
| 1  | LIBERTY CHURCH OF THE<br>LORD                 | ALADURA. 32,<br>ABIODUN OSHUNDIYA<br>STREET, OMOROGA,<br>MEIRAN | ONE                              | NOT YET<br>ASCERTAINED | NOT YET<br>ASCERTAINED | GROSSLY<br>INADEQUATE                              | NILL    | NO                       | CHURCH           | 6 % 202  |  |  |  |  |
| 2  | DIVINE BIBLE CHURCH<br>OF SALVATION           | FATAI FA <mark>GBENRO</mark><br>STREET                          | ONE                              | NOT YET<br>ASCERTAINED | NOT YET<br>ASCERTAINED | GROSSLY<br>INADEQUATE                              | NILL    | NO                       | CHURCH           |          |  |  |  |  |