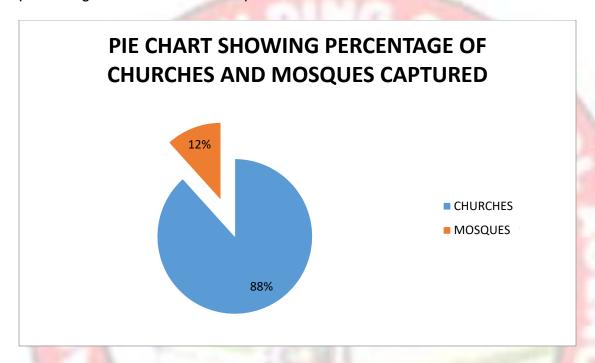

#### 4.0 COMPEDIUM OF CHURCHES AND MOSQUES IN AGBADO/OKE-ODO

A total of 69 churches and 9 mosques were captioned during this exercise, they are listed below;

|    | LAGOS STATE BUILDING CONTROL AGENCY           |                                                                 |                                  |                        |                        |                                                    |         |                          |                  |          |  |  |  |  |
|----|-----------------------------------------------|-----------------------------------------------------------------|----------------------------------|------------------------|------------------------|----------------------------------------------------|---------|--------------------------|------------------|----------|--|--|--|--|
|    | DATA OF PLACES OF WORSHIP IN                  |                                                                 |                                  |                        |                        |                                                    |         |                          |                  |          |  |  |  |  |
|    | AGBADO/OKE-ODO DISTRICT AS AT SEPTEMBER, 2022 |                                                                 |                                  |                        |                        |                                                    |         |                          |                  |          |  |  |  |  |
| SN | NAME OF RELIGIOUS<br>CENTER                   | ADDRESS                                                         | DESCRIPTION<br>(NO. OF<br>FLOOR) | APPROVAL<br>STATUS     | APPROVAL<br>NO         | AIRSPACE,<br>SETBACK &<br>PARKING<br>CONSIDERATION | DEFECTS | RESIDENTIAL<br>CONVERTED | PURPOSE<br>BUILT | PICTURES |  |  |  |  |
| 1  | LIBERTY CHURCH OF THE<br>LORD                 | ALADURA. 32,<br>ABIODUN OSHUNDIYA<br>STREET, OMOROGA,<br>MEIRAN | ONE                              | NOT YET<br>ASCERTAINED | NOT YET<br>ASCERTAINED | GROSSLY<br>INADEQUATE                              | NILL    | NO                       | CHURCH           | 6 % 202  |  |  |  |  |
| 2  | DIVINE BIBLE CHURCH<br>OF SALVATION           | FATAI FA <mark>GBENRO</mark><br>STREET                          | ONE                              | NOT YET<br>ASCERTAINED | NOT YET<br>ASCERTAINED | GROSSLY<br>INADEQUATE                              | NILL    | NO                       | CHURCH           |          |  |  |  |  |