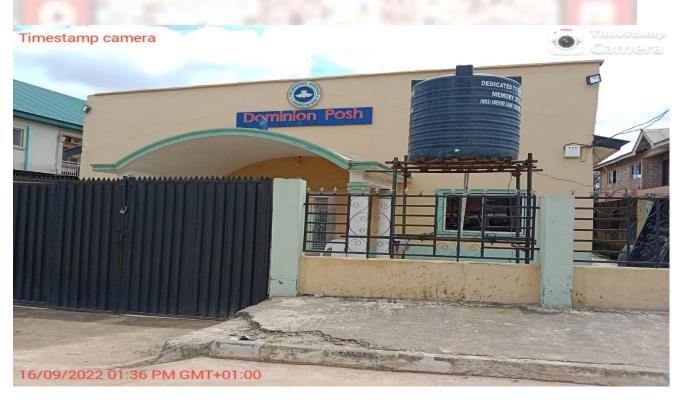

| 63 | NEW CHERUBIM AND<br>SERAPHIM CHURCH OKE-<br>IDANDE                   | ALONG A.I.T ROAD,<br>ALAGBADO      | ONE   | NOT YET<br>ASCERTAINED | NOT YET<br>ASCERTAINED | GROSSLY<br>INADEQUATE | NIL | NO | CHURCH |                 |
|----|----------------------------------------------------------------------|------------------------------------|-------|------------------------|------------------------|-----------------------|-----|----|--------|-----------------|
| 64 | MOSQUE                                                               | OMOROGIE BUS-<br>STOP, A.I.T ROAD  | ONE   | NOT YET<br>ASCERTAINED | NOT YET<br>ASCERTAINED | GROSSLY<br>INADEQUATE | NIL | NO | MOSQUE |                 |
| 65 | CELESTIAL CHURCH OF GOD, UNITY CATHEDRAL                             | 62, A.I.T ROAD,<br>ALAGBADO, LAGOS | ONE   | NOT YET<br>ASCERTAINED | NOT YET<br>ASCERTAINED | GROSSLY<br>INADEQUATE | NIL | NO | CHURCH | Transcent parts |
| 66 | THE REDEEMED<br>CHRISTIAN CHURCH OF<br>GOD, TRIBE OF JUDAH<br>PARISH | OPPOSITE 56 A.I.T<br>ROAD, LAGOS   | ONE   | NOT YET<br>ASCERTAINED | NOT YET<br>ASCERTAINED | GROSSLY<br>INADEQUATE | NIL | NO | CHURCH |                 |
| 67 | THE REDEEMED<br>CHRISTIAN CHURCH OF<br>GO LAGOS PROVINCE 78          | ALONG REDEEMED<br>STREET, ALAGBADO | THREE | NOT YET<br>ASCERTAINED | NOT YET<br>ASCERTAINED | GROSSLY<br>INADEQUATE | NIL | NO | CHURCH |                 |
| 68 | PECULIAR PEOPLE<br>BAPTIST CHURCH                                    | 11 OLD OTTA ROAD                   | TWO   | NOT YET<br>ASCERTAINED | NOT YET<br>ASCERTAINED | GROSSLY<br>INADEQUATE | NIL | NO | CHURCH |                 |
|    |                                                                      |                                    | 1     |                        |                        | -                     |     |    |        |                 |