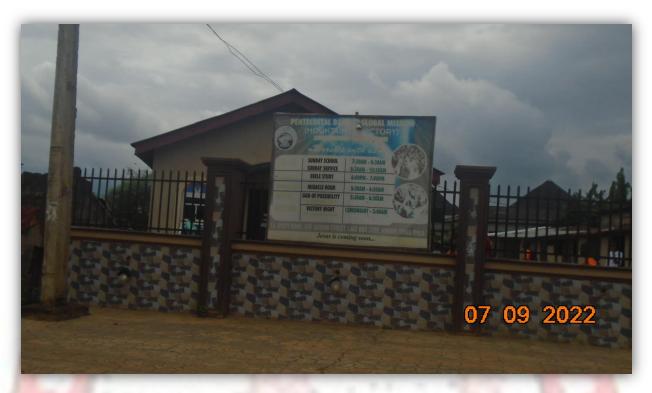

| 7  | THE REDEEMED<br>CHRISTIAN CHURCH OF<br>GOD | UNITY ROAD, ABORU.                                                      | ONE | NOT YET<br>ASCERTAINED | NOT YET<br>ASCERTAINED | GROSSLY<br>INADEQUATE | NIL | NO | CHURCH |  |
|----|--------------------------------------------|-------------------------------------------------------------------------|-----|------------------------|------------------------|-----------------------|-----|----|--------|--|
| 8  | PENTECOSTAL BAPTIST<br>GLOBAL MISSION      | 14, UNITY ROAD, OFF<br>QUADRI STREET, LAST<br>BUS-STOP, ABORU,<br>LAGOS | ONE | NOT YET<br>ASCERTAINED | NOT YET<br>ASCERTAINED | GROSSLY<br>INADEQUATE | NIL | NO | CHURCH |  |
| 9  | THE REDEEMED<br>CHRISTIAN CHURCH OF<br>GOD | 14, UNITY ROAD,<br>ABORU, IYANA-IPAJA                                   | ONE | NOT YET<br>ASCERTAINED | NOT YET<br>ASCERTAINED | GROSSLY<br>INADEQUATE | NIL | NO | CHURCH |  |
| 10 | CHRIST APOSTOLIC<br>CHURCH                 | 59, <mark>UNITY ROAD,</mark><br>ABORU, IYANA-IPAJA                      | ONE | NOT YET<br>ASCERTAINED | NOT YET<br>ASCERTAINED | GROSSLY<br>INADEQUATE | NIL | NO | CHURCH |  |