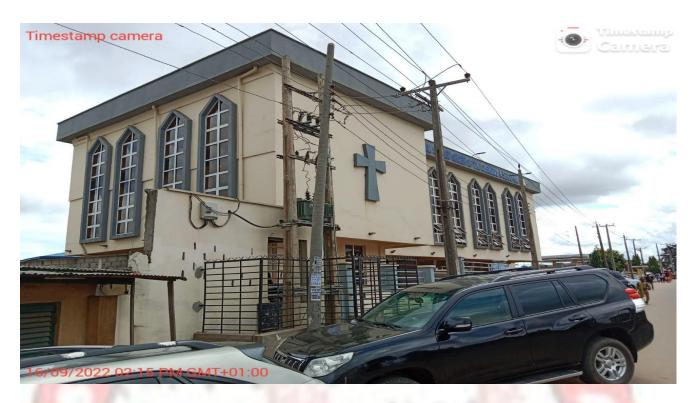

#### 4.0 COMPEDIUM OF CHURCHES AND MOSQUES IN AGBADO/OKE-ODO

A total of 69 churches and 9 mosques were captioned during this exercise, they are listed below;

|    | LAGOS STATE BUILDING CONTROL AGENCY           |                                                                 |                                  |                        |                        |                                                    |         |                          |                  |          |  |  |  |  |
|----|-----------------------------------------------|-----------------------------------------------------------------|----------------------------------|------------------------|------------------------|----------------------------------------------------|---------|--------------------------|------------------|----------|--|--|--|--|
|    | DATA OF PLACES OF WORSHIP IN                  |                                                                 |                                  |                        |                        |                                                    |         |                          |                  |          |  |  |  |  |
|    | AGBADO/OKE-ODO DISTRICT AS AT SEPTEMBER, 2022 |                                                                 |                                  |                        |                        |                                                    |         |                          |                  |          |  |  |  |  |
| SN | NAME OF RELIGIOUS<br>CENTER                   | ADDRESS                                                         | DESCRIPTION<br>(NO. OF<br>FLOOR) | APPROVAL<br>STATUS     | APPROVAL<br>NO         | AIRSPACE,<br>SETBACK &<br>PARKING<br>CONSIDERATION | DEFECTS | RESIDENTIAL<br>CONVERTED | PURPOSE<br>BUILT | PICTURES |  |  |  |  |
| 1  | LIBERTY CHURCH OF THE<br>LORD                 | ALADURA. 32,<br>ABIODUN OSHUNDIYA<br>STREET, OMOROGA,<br>MEIRAN | ONE                              | NOT YET<br>ASCERTAINED | NOT YET<br>ASCERTAINED | GROSSLY<br>INADEQUATE                              | NILL    | NO                       | CHURCH           | 6 % 202  |  |  |  |  |
| 2  | DIVINE BIBLE CHURCH<br>OF SALVATION           | FATAI FA <mark>GBENRO</mark><br>STREET                          | ONE                              | NOT YET<br>ASCERTAINED | NOT YET<br>ASCERTAINED | GROSSLY<br>INADEQUATE                              | NILL    | NO                       | CHURCH           |          |  |  |  |  |