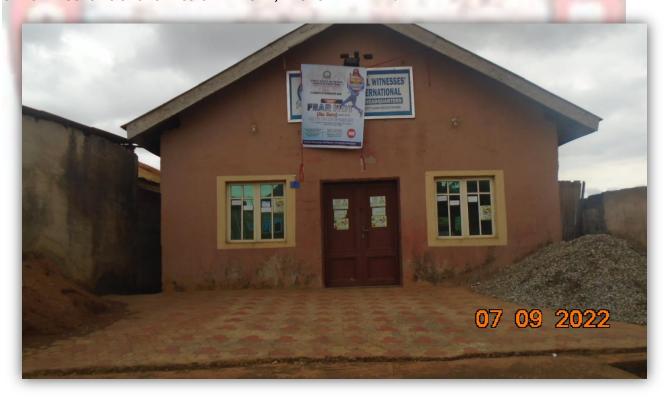

| 11 | JEHOVAH WITNESSES                          | 5, GOVERNOR ROAD,<br>BESIDE OPC BASE,<br>EDUN, ABORU | ONE | NOT YET<br>ASCERTAINED | NOT YET<br>ASCERTAINED | GROSSLY<br>INADEQUATE | NIL                             | NO | CHURCH |       |
|----|--------------------------------------------|------------------------------------------------------|-----|------------------------|------------------------|-----------------------|---------------------------------|----|--------|-------|
| 12 | THE REDEEMED<br>CHRISTIAN CHURCH OF<br>GOD | GOVERNOR ROAD                                        | ONE | NOT YET<br>ASCERTAINED | NOT YET<br>ASCERTAINED | GROSSLY<br>INADEQUATE | NIL                             | NO | CHURCH | 0 222 |
| 13 | THE AFRICAN CHURCH                         | 30, EKORO ROAD,<br>AGBELEKALE, ABULE-<br>EGBA.       | ONE | NOT YET<br>ASCERTAINED | NOT YET<br>ASCERTAINED | GROSSLY<br>INADEQUATE | NIL                             | NO | CHURCH |       |
| 14 | FIRST BAPTIST CHURCH                       | AJASA COMMAND                                        | TWO | NOT YET<br>ASCERTAINED | NOT YET<br>ASCERTAINED | GROSSLY<br>INADEQUATE | VISIBLE<br>SIGNS OF<br>DAMPNESS | NO | CHURCH | 200   |