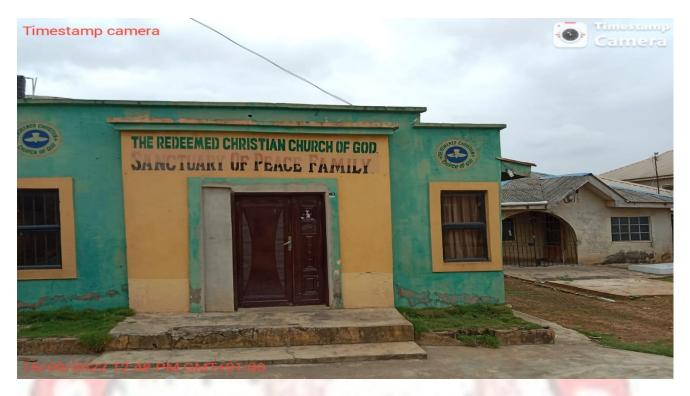

| 57 | THE REDEEMED<br>CHRISTIAN CHURCH OF<br>GOD, SANCTUARY OF<br>PEACE FAMILY | 48, AINA ALADE<br>STREET, ALAGBADO,<br>LAGOS  | ONE | NOT YET<br>ASCERTAINED | NOT YET<br>ASCERTAINED | ADEQUATE | NIL | NO | CHURCH | Tracing cons                                                                                                                                                                                                                                                                                                                                                                                                                                                                                                                                                                                                                                                                                                                                                                                                                                                                                                                                                                                                                                                                                                                                                                                                                                                                                                                                                                                                                                                                                                                                                                                                                                                                                                                                                                                                                                                                                                                                                                                                                                                                                                                   |
|----|--------------------------------------------------------------------------|-----------------------------------------------|-----|------------------------|------------------------|----------|-----|----|--------|--------------------------------------------------------------------------------------------------------------------------------------------------------------------------------------------------------------------------------------------------------------------------------------------------------------------------------------------------------------------------------------------------------------------------------------------------------------------------------------------------------------------------------------------------------------------------------------------------------------------------------------------------------------------------------------------------------------------------------------------------------------------------------------------------------------------------------------------------------------------------------------------------------------------------------------------------------------------------------------------------------------------------------------------------------------------------------------------------------------------------------------------------------------------------------------------------------------------------------------------------------------------------------------------------------------------------------------------------------------------------------------------------------------------------------------------------------------------------------------------------------------------------------------------------------------------------------------------------------------------------------------------------------------------------------------------------------------------------------------------------------------------------------------------------------------------------------------------------------------------------------------------------------------------------------------------------------------------------------------------------------------------------------------------------------------------------------------------------------------------------------|
| 58 | CHRIST RISEN CHURCH<br>INT'L                                             | BAKERY BUS-STOP<br>A.I.T. ROAD,<br>ALAGBADO   | ONE | NOT YET<br>ASCERTAINED | NOT YET<br>ASCERTAINED | ADEQUATE | NIL | NO | CHURCH |                                                                                                                                                                                                                                                                                                                                                                                                                                                                                                                                                                                                                                                                                                                                                                                                                                                                                                                                                                                                                                                                                                                                                                                                                                                                                                                                                                                                                                                                                                                                                                                                                                                                                                                                                                                                                                                                                                                                                                                                                                                                                                                                |
| 59 | THE REDEEMED<br>EVANGELICAL MISSION                                      | PLOT 5, BLOCK 58,<br>A.I.T ROAD,<br>ALAGBADO. | TWO | NOT YET<br>ASCERTAINED | NOT YET<br>ASCERTAINED | ADEQUATE | NIL | NO | CHURCH |                                                                                                                                                                                                                                                                                                                                                                                                                                                                                                                                                                                                                                                                                                                                                                                                                                                                                                                                                                                                                                                                                                                                                                                                                                                                                                                                                                                                                                                                                                                                                                                                                                                                                                                                                                                                                                                                                                                                                                                                                                                                                                                                |
| 60 | OMEGA POWER<br>MINISTRY                                                  | PLOT 97 A.I.T ROAD,<br>ALAGBADO               | ONE | NOT YET<br>ASCERTAINED | NOT YET<br>ASCERTAINED | ADEQUATE | NIL | NO | CHURCH | OPP OF THE PROPERTY OF THE PRO |
| 61 | CHERUBIM AND<br>SERAPHIM REDEMPTION<br>MODEL PARISH                      | PLOT 68, A.I.T ROAD,<br>ALAGBADO              | ONE | NOT YET<br>ASCERTAINED | NOT YET<br>ASCERTAINED | ADEQUATE | NIL | NO | CHURCH |                                                                                                                                                                                                                                                                                                                                                                                                                                                                                                                                                                                                                                                                                                                                                                                                                                                                                                                                                                                                                                                                                                                                                                                                                                                                                                                                                                                                                                                                                                                                                                                                                                                                                                                                                                                                                                                                                                                                                                                                                                                                                                                                |
| 62 | THE EVERLASTING<br>GOSPEL MINISTRIES                                     | 43, A.I.T ROAD,<br>ALAGBADO                   | ONE | NOT YET<br>ASCERTAINED | NOT YET<br>ASCERTAINED | ADEQUATE | NIL | NO | CHURCH | Transition to the state of the  |
|    |                                                                          |                                               | -   |                        |                        | _        |     |    | ,      |                                                                                                                                                                                                                                                                                                                                                                                                                                                                                                                                                                                                                                                                                                                                                                                                                                                                                                                                                                                                                                                                                                                                                                                                                                                                                                                                                                                                                                                                                                                                                                                                                                                                                                                                                                                                                                                                                                                                                                                                                                                                                                                                |