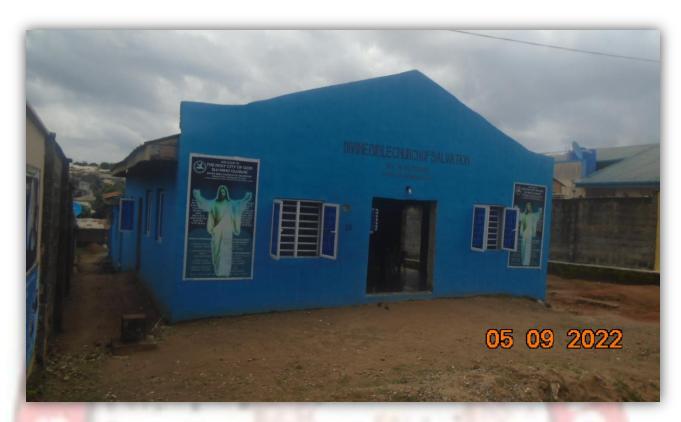

#### 4.0 COMPEDIUM OF CHURCHES AND MOSQUES IN AGBADO/OKE-ODO

A total of 69 churches and 9 mosques were captioned during this exercise, they are listed below;

|    | LAGOS STATE BUILDING CONTROL AGENCY           |                                                                 |                                  |                        |                        |                                                    |         |                          |                  |          |  |  |  |  |
|----|-----------------------------------------------|-----------------------------------------------------------------|----------------------------------|------------------------|------------------------|----------------------------------------------------|---------|--------------------------|------------------|----------|--|--|--|--|
|    | DATA OF PLACES OF WORSHIP IN                  |                                                                 |                                  |                        |                        |                                                    |         |                          |                  |          |  |  |  |  |
|    | AGBADO/OKE-ODO DISTRICT AS AT SEPTEMBER, 2022 |                                                                 |                                  |                        |                        |                                                    |         |                          |                  |          |  |  |  |  |
| SN | NAME OF RELIGIOUS<br>CENTER                   | ADDRESS                                                         | DESCRIPTION<br>(NO. OF<br>FLOOR) | APPROVAL<br>STATUS     | APPROVAL<br>NO         | AIRSPACE,<br>SETBACK &<br>PARKING<br>CONSIDERATION | DEFECTS | RESIDENTIAL<br>CONVERTED | PURPOSE<br>BUILT | PICTURES |  |  |  |  |
| 1  | LIBERTY CHURCH OF THE<br>LORD                 | ALADURA. 32,<br>ABIODUN OSHUNDIYA<br>STREET, OMOROGA,<br>MEIRAN | ONE                              | NOT YET<br>ASCERTAINED | NOT YET<br>ASCERTAINED | GROSSLY<br>INADEQUATE                              | NILL    | NO                       | CHURCH           | 6 % 202  |  |  |  |  |
| 2  | DIVINE BIBLE CHURCH<br>OF SALVATION           | FATAI FA <mark>GBENRO</mark><br>STREET                          | ONE                              | NOT YET<br>ASCERTAINED | NOT YET<br>ASCERTAINED | GROSSLY<br>INADEQUATE                              | NILL    | NO                       | CHURCH           |          |  |  |  |  |