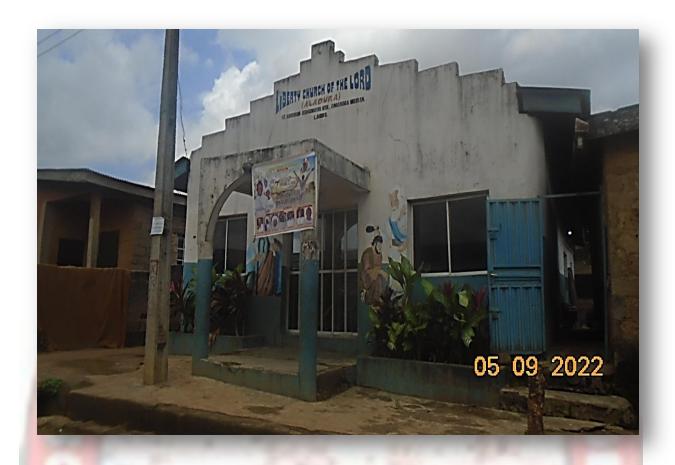

#### 4.0 COMPEDIUM OF CHURCHES AND MOSQUES IN AGBADO/OKE-ODO

A total of 69 churches and 9 mosques were captioned during this exercise, they are listed below;

|    | LAGOS STATE BUILDING CONTROL AGENCY           |                                                                 |                                  |                        |                        |                                                    |         |                          |                  |          |  |  |  |  |
|----|-----------------------------------------------|-----------------------------------------------------------------|----------------------------------|------------------------|------------------------|----------------------------------------------------|---------|--------------------------|------------------|----------|--|--|--|--|
|    | DATA OF PLACES OF WORSHIP IN                  |                                                                 |                                  |                        |                        |                                                    |         |                          |                  |          |  |  |  |  |
|    | AGBADO/OKE-ODO DISTRICT AS AT SEPTEMBER, 2022 |                                                                 |                                  |                        |                        |                                                    |         |                          |                  |          |  |  |  |  |
| SN | NAME OF RELIGIOUS<br>CENTER                   | ADDRESS                                                         | DESCRIPTION<br>(NO. OF<br>FLOOR) | APPROVAL<br>STATUS     | APPROVAL<br>NO         | AIRSPACE,<br>SETBACK &<br>PARKING<br>CONSIDERATION | DEFECTS | RESIDENTIAL<br>CONVERTED | PURPOSE<br>BUILT | PICTURES |  |  |  |  |
| 1  | LIBERTY CHURCH OF THE<br>LORD                 | ALADURA. 32,<br>ABIODUN OSHUNDIYA<br>STREET, OMOROGA,<br>MEIRAN | ONE                              | NOT YET<br>ASCERTAINED | NOT YET<br>ASCERTAINED | GROSSLY<br>INADEQUATE                              | NILL    | NO                       | CHURCH           | 6 % 202  |  |  |  |  |
| 2  | DIVINE BIBLE CHURCH<br>OF SALVATION           | FATAI FA <mark>GBENRO</mark><br>STREET                          | ONE                              | NOT YET<br>ASCERTAINED | NOT YET<br>ASCERTAINED | GROSSLY<br>INADEQUATE                              | NILL    | NO                       | CHURCH           |          |  |  |  |  |