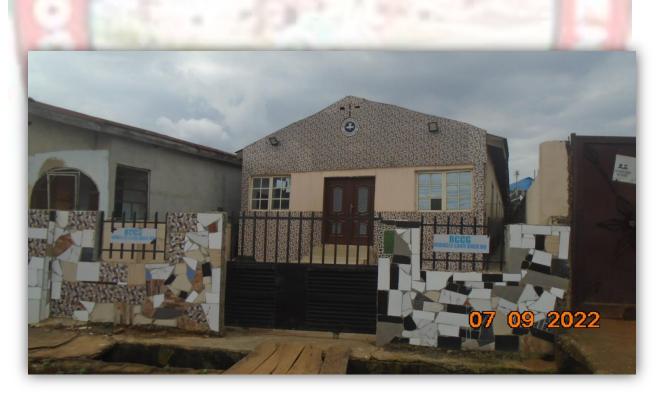

#### 4.0 COMPEDIUM OF CHURCHES AND MOSQUES IN AGBADO/OKE-ODO

A total of 69 churches and 9 mosques were captioned during this exercise, they are listed below;

|    | LAGOS STATE BUILDING CONTROL AGENCY           |                                                                 |                                  |                        |                        |                                                    |         |                          |                  |          |  |  |  |  |
|----|-----------------------------------------------|-----------------------------------------------------------------|----------------------------------|------------------------|------------------------|----------------------------------------------------|---------|--------------------------|------------------|----------|--|--|--|--|
|    | DATA OF PLACES OF WORSHIP IN                  |                                                                 |                                  |                        |                        |                                                    |         |                          |                  |          |  |  |  |  |
|    | AGBADO/OKE-ODO DISTRICT AS AT SEPTEMBER, 2022 |                                                                 |                                  |                        |                        |                                                    |         |                          |                  |          |  |  |  |  |
| SN | NAME OF RELIGIOUS<br>CENTER                   | ADDRESS                                                         | DESCRIPTION<br>(NO. OF<br>FLOOR) | APPROVAL<br>STATUS     | APPROVAL<br>NO         | AIRSPACE,<br>SETBACK &<br>PARKING<br>CONSIDERATION | DEFECTS | RESIDENTIAL<br>CONVERTED | PURPOSE<br>BUILT | PICTURES |  |  |  |  |
| 1  | LIBERTY CHURCH OF THE<br>LORD                 | ALADURA. 32,<br>ABIODUN OSHUNDIYA<br>STREET, OMOROGA,<br>MEIRAN | ONE                              | NOT YET<br>ASCERTAINED | NOT YET<br>ASCERTAINED | GROSSLY<br>INADEQUATE                              | NILL    | NO                       | CHURCH           | 6 % 202  |  |  |  |  |
| 2  | DIVINE BIBLE CHURCH<br>OF SALVATION           | FATAI FA <mark>GBENRO</mark><br>STREET                          | ONE                              | NOT YET<br>ASCERTAINED | NOT YET<br>ASCERTAINED | GROSSLY<br>INADEQUATE                              | NILL    | NO                       | CHURCH           |          |  |  |  |  |