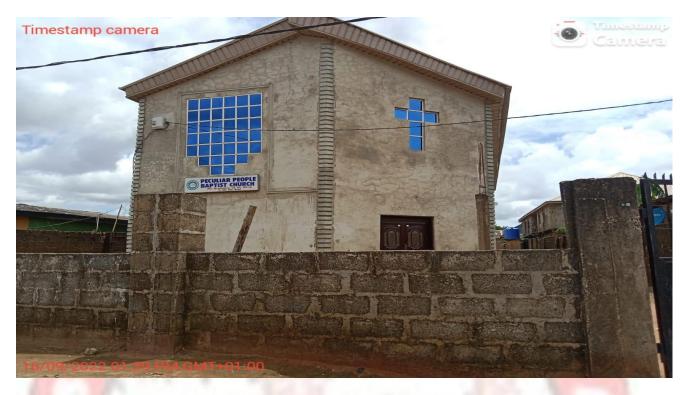

| 63 | NEW CHERUBIM AND<br>SERAPHIM CHURCH OKE-<br>IDANDE                   | ALONG A.I.T ROAD,<br>ALAGBADO      | ONE   | NOT YET<br>ASCERTAINED | NOT YET<br>ASCERTAINED | GROSSLY<br>INADEQUATE | NIL | NO | CHURCH |                 |
|----|----------------------------------------------------------------------|------------------------------------|-------|------------------------|------------------------|-----------------------|-----|----|--------|-----------------|
| 64 | MOSQUE                                                               | OMOROGIE BUS-<br>STOP, A.I.T ROAD  | ONE   | NOT YET<br>ASCERTAINED | NOT YET<br>ASCERTAINED | GROSSLY<br>INADEQUATE | NIL | NO | MOSQUE |                 |
| 65 | CELESTIAL CHURCH OF GOD, UNITY CATHEDRAL                             | 62, A.I.T ROAD,<br>ALAGBADO, LAGOS | ONE   | NOT YET<br>ASCERTAINED | NOT YET<br>ASCERTAINED | GROSSLY<br>INADEQUATE | NIL | NO | CHURCH | Transcent parts |
| 66 | THE REDEEMED<br>CHRISTIAN CHURCH OF<br>GOD, TRIBE OF JUDAH<br>PARISH | OPPOSITE 56 A.I.T<br>ROAD, LAGOS   | ONE   | NOT YET<br>ASCERTAINED | NOT YET<br>ASCERTAINED | GROSSLY<br>INADEQUATE | NIL | NO | CHURCH |                 |
| 67 | THE REDEEMED<br>CHRISTIAN CHURCH OF<br>GO LAGOS PROVINCE 78          | ALONG REDEEMED<br>STREET, ALAGBADO | THREE | NOT YET<br>ASCERTAINED | NOT YET<br>ASCERTAINED | GROSSLY<br>INADEQUATE | NIL | NO | CHURCH |                 |
| 68 | PECULIAR PEOPLE<br>BAPTIST CHURCH                                    | 11 OLD OTTA ROAD                   | TWO   | NOT YET<br>ASCERTAINED | NOT YET<br>ASCERTAINED | GROSSLY<br>INADEQUATE | NIL | NO | CHURCH |                 |
|    |                                                                      |                                    | 1     |                        |                        | -                     |     |    |        |                 |