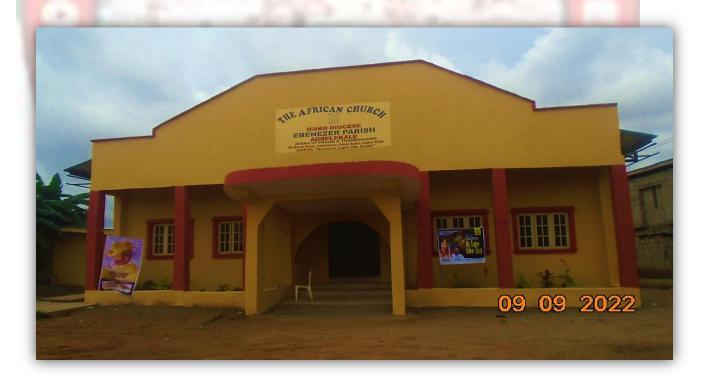

| 11 | JEHOVAH WITNESSES                          | 5, GOVERNOR ROAD,<br>BESIDE OPC BASE,<br>EDUN, ABORU | ONE | NOT YET<br>ASCERTAINED | NOT YET<br>ASCERTAINED | GROSSLY<br>INADEQUATE | NIL                             | NO | CHURCH |       |
|----|--------------------------------------------|------------------------------------------------------|-----|------------------------|------------------------|-----------------------|---------------------------------|----|--------|-------|
| 12 | THE REDEEMED<br>CHRISTIAN CHURCH OF<br>GOD | GOVERNOR ROAD                                        | ONE | NOT YET<br>ASCERTAINED | NOT YET<br>ASCERTAINED | GROSSLY<br>INADEQUATE | NIL                             | NO | CHURCH | 0 222 |
| 13 | THE AFRICAN CHURCH                         | 30, EKORO ROAD,<br>AGBELEKALE, ABULE-<br>EGBA.       | ONE | NOT YET<br>ASCERTAINED | NOT YET<br>ASCERTAINED | GROSSLY<br>INADEQUATE | NIL                             | NO | CHURCH |       |
| 14 | FIRST BAPTIST CHURCH                       | AJASA COMMAND                                        | TWO | NOT YET<br>ASCERTAINED | NOT YET<br>ASCERTAINED | GROSSLY<br>INADEQUATE | VISIBLE<br>SIGNS OF<br>DAMPNESS | NO | CHURCH | 200   |