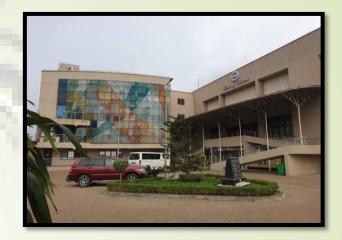

#### The Citadel Global Community Church (The Latter Rain Assembly)

#### Location:

98, Kudirat Abiola Way, Oregun, Ikeja.

#### **Description:**

A 6 floor structure and multi-level car park, in use as a place of worship and multi-purpose hall.

#### **Observation:**

Video coverage of the subject site with the aid of a drone

Photographs showing the Subject Site