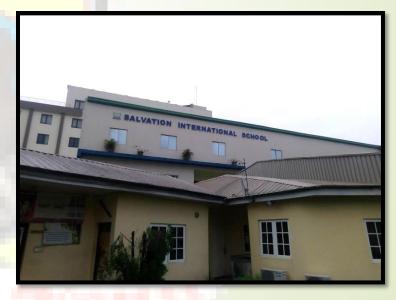

#### Salvation Ministries

#### Location:

12, Kudirat Abiola Way, <mark>Oregun,</mark> Ikeja.

#### Description:

A three floor structure in use as a place of worship.

#### **Observation:**

Photographs showing the Subject Site