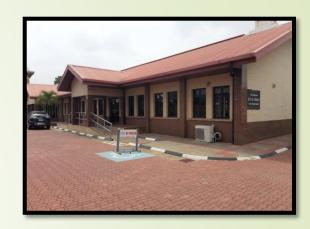

#### **Dominion City Parish**

#### Location:

75, Kudirat Abiola Way, Opposite Conoil, Oregun, Ikeja.

#### Description:

A ±6m height hall (1 floor), in use as a place of worship.

#### **Observation:**

Video coverage of the subject site with the aid of a drone

Photographs showing the Subject Site