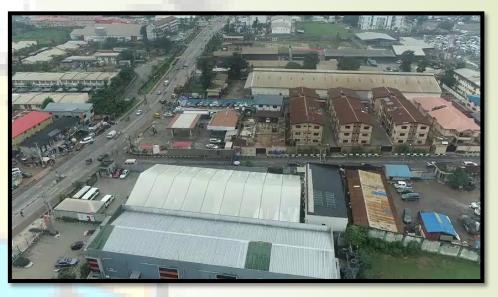

### Celestial Church of Christ Olusosun Parish

#### Location:

1A, Kudirat Abiola Way, <mark>Oregun,</mark> Ikeja.

#### Description:

A 2 floor structure, in use as a place of worship.

#### **Observation:**

Video coverage of the subject site with the aid of a drone

Photographs showing the Subject Site