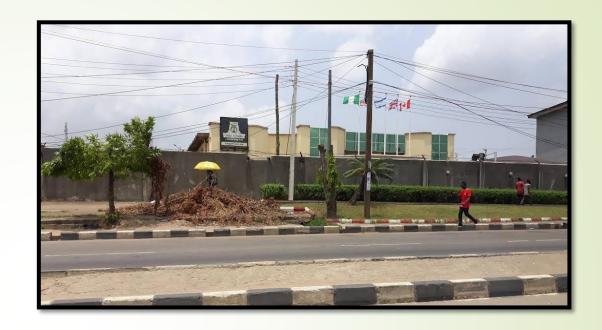

### The Apostolic Church (Oregun District Centre)

#### Location:

Plot 217, Kudirat Abiola Way, Oregun, Ikeja.

#### Description:

A/2 floor structure, in use as a place of worship.

#### **Observation:**

Photographs showing the Subject Site