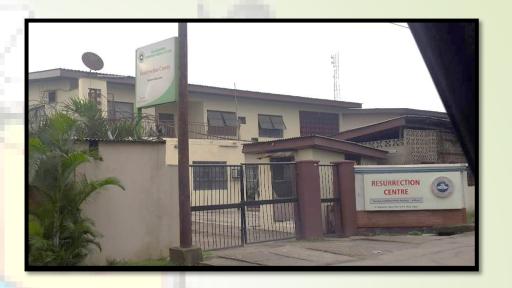

## Redeemed Christian Church of God (Resurrection Centre)

#### Location:

58, Adekunle Fajuyi Wa<mark>y, G</mark>RA, Ikeja.

A two floor structure in use as a place of worship.

#### Observation:

Photographs showing the Subject Site