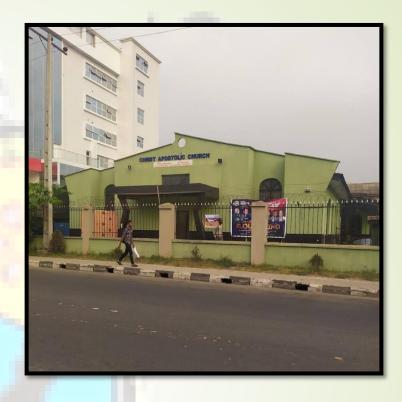

## Christ Apostolic Church

#### Location:

2, Methodist Church Street, Off Ajanaku Street, Opebi, Ikeja.

#### Description:

A Bungalow, in use as a place of worship and multipurpose hall.

#### Observation: