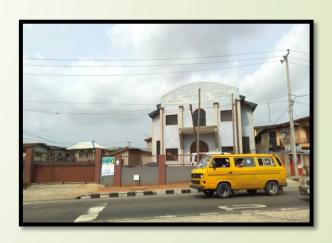

#### The Citadel Global Community Church (The Latter Rain Assembly)

#### Location:

98, Kudirat Abiola Way, Oregun, Ikeja.

#### **Description:**

A 6 floor structure and multi-level car park, in use as a place of worship and multi-purpose hall.

#### **Observation:**

Video coverage of the subject site with the aid of a drone

Photographs showing the Subject Site