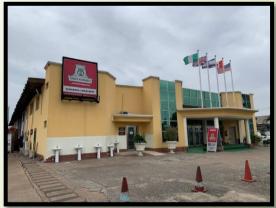

#### **Dominion City Parish**

#### Location:

75, Kudirat Abiola Way, Opposite Conoil, Oregun, Ikeja.

#### Description:

A ±6m height hall (1 floor), in use as a place of worship.

#### **Observation:**

Video coverage of the subject site with the aid of a drone

Photographs showing the Subject Site