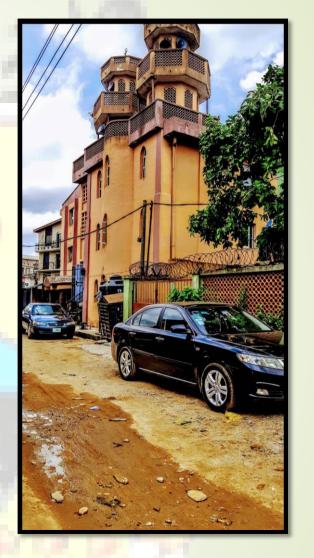

### Shamsi Adisa Thomas (SAT) Mosque

#### Location:

Corner piece of Muiz Banire Street/Oba Akinjobi Way, old Secretariat, GRA, Ikeja.

A 2 floor structure, in use as a place of worship and multipurpose hall.

#### **Observation:**

Photographs showing the Subject Site