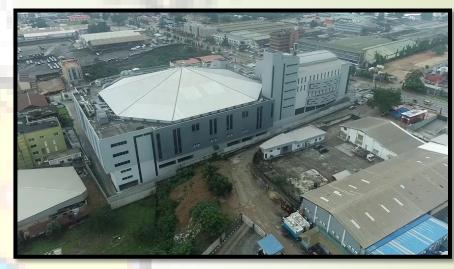

#### The Citadel Global Community Church (The Latter Rain Assembly)

#### Location:

98, Kudirat Abiola Way, Oregun, Ikeja.

#### **Description:**

A 6 floor structure and multi-level car park, in use as a place of worship and multi-purpose hall.

#### **Observation:**

Video coverage of the subject site with the aid of a drone

Photographs showing the Subject Site