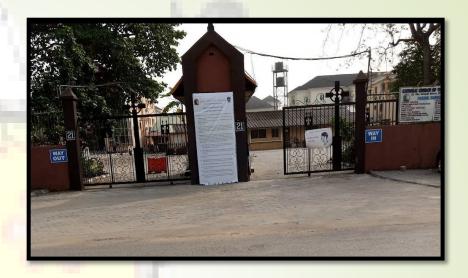

### The Apostolic Church (Oregun District Centre)

#### Location:

Plot 217, Kudirat Abiola Way, Oregun, Ikeja.

#### Description:

A/2 floor structure, in use as a place of worship.

#### **Observation:**

Photographs showing the Subject Site