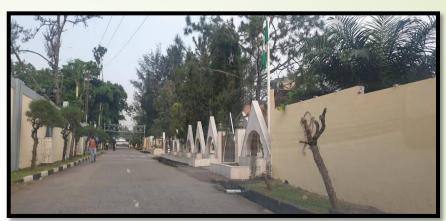

#### Archbishop Vining Memorial Church Cathedral

#### Location:

9, Oba Akinjobi Way, GRA, I<mark>keja.</mark>

#### Description:

A 2 floor structure, in use as a place of worship and multipurpose hall.

#### **Observation:**

Photographs showing the Subject Site