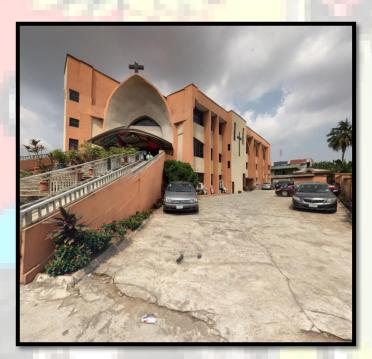

## St. Francis Catholic Church

#### Location:

1, Oremeji Street, Off K<mark>udirat</mark> Abiola Way, Oregun, Ikeja.

#### Description:

A three floor structure in use as a place of worship.

#### **Observation:**