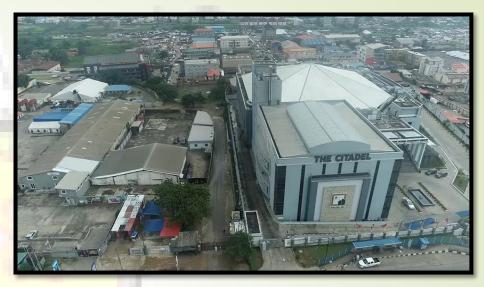

#### The Citadel Global Community Church (The Latter Rain Assembly)

#### Location:

98, Kudirat Abiola Way, Oregun, Ikeja.

#### **Description:**

A 6 floor structure and multi-level car park, in use as a place of worship and multi-purpose hall.

#### **Observation:**

Video coverage of the subject site with the aid of a drone

Photographs showing the Subject Site