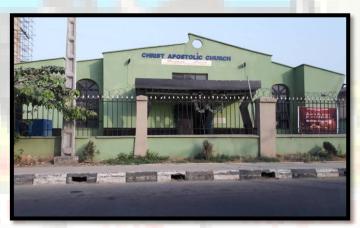

## Christ Apostolic Church

#### Location:

2, Methodist Church Street, Off Ajanaku Street, Opebi, Ikeja.

#### Description:

A Bungalow, in use as a place of worship and multipurpose hall.

#### Observation: