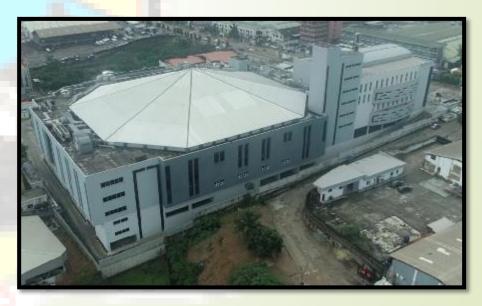

#### The Citadel Global Community Church (The Latter Rain Assembly)

#### Location:

98, Kudirat Abiola Way, Oregun, Ikeja.

#### **Description:**

A 6 floor structure and multi-level car park, in use as a place of worship and multi-purpose hall.

#### **Observation:**

Video coverage of the subject site with the aid of a drone

Photographs showing the Subject Site