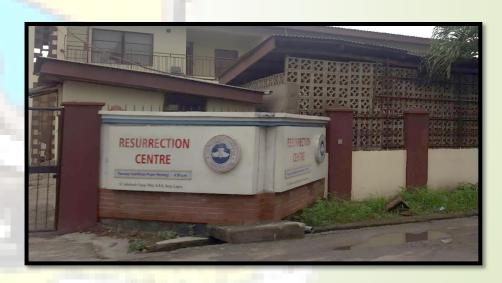

## Redeemed Christian Church of God (Resurrection Centre)

#### Location:

58, Adekunle Fajuyi Wa<mark>y, G</mark>RA, Ikeja.

A two floor structure in use as a place of worship.

#### Observation:

Photographs showing the Subject Site