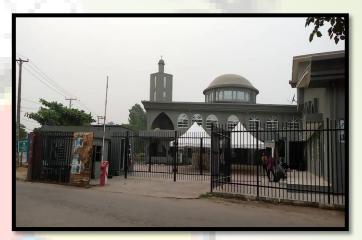

### Shamsi Adisa Thomas (SAT) Mosque

#### Location:

Corner piece of Muiz Banire Street/Oba Akinjobi Way, old Secretariat, GRA, Ikeja.

A 2 floor structure, in use as a place of worship and multipurpose hall.

#### **Observation:**

Photographs showing the Subject Site