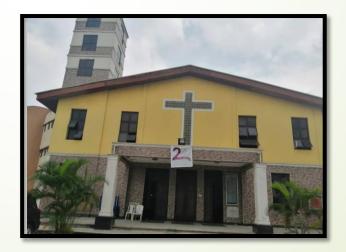

## Universal Church of the Kingdom of God

#### Location:

13B Opebi Road, Opeb<mark>i, Ikeja.</mark>

#### Description:

A 2 floor structure, in use as a place of worship and multipurpose hall.

#### **Observation:**

Photographs showing the Subject Site