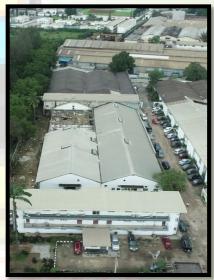

#### **Dominion City Parish**

#### Location:

75, Kudirat Abiola Way, Opposite Conoil, Oregun, Ikeja.

#### Description:

A ±6m height hall (1 floor), in use as a place of worship.

#### **Observation:**

Video coverage of the subject site with the aid of a drone

Photographs showing the Subject Site