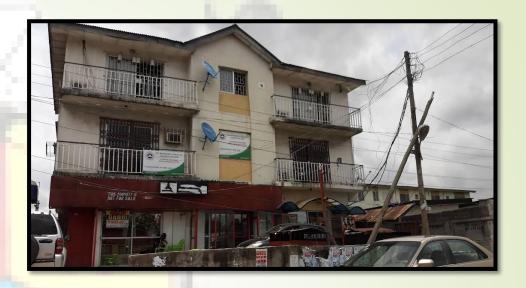

## Redeemed Christian Church of God (Sunrise Assembly)

#### Location:

9, Salvation Road, Opebi, Ikeja.

#### Description:

A Three floor structure with the first floor left wing in use as a place of worship.

#### **Observation:**

Photographs showing the Subject Site