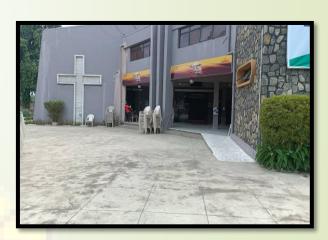

### Celestial Church of Christ Olusosun Parish

#### Location:

1A, Kudirat Abiola Way, <mark>Oregun,</mark> Ikeja.

#### Description:

A 2 floor structure, in use as a place of worship.

#### **Observation:**

Video coverage of the subject site with the aid of a drone

Photographs showing the Subject Site