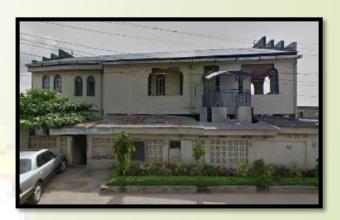

#### Location:

98, Kudirat Abiola Way, Oregun, Ikeja.

#### **Description:**

A 6 floor structure and multi-level car park, in use as a place of worship and multi-purpose hall.

#### **Observation:**

Video coverage of the subject site with the aid of a drone

Photographs showing the Subject Site