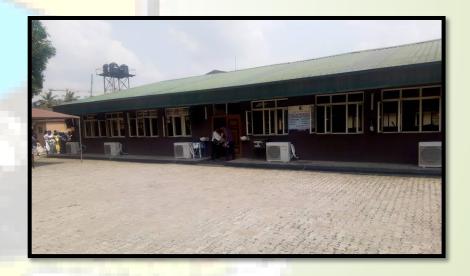

## Redeemed Christian Church of God (Sunrise Assembly)

#### Location:

9, Salvation Road, Opebi, Ikeja.

#### Description:

A Three floor structure with the first floor left wing in use as a place of worship.

#### **Observation:**

Photographs showing the Subject Site