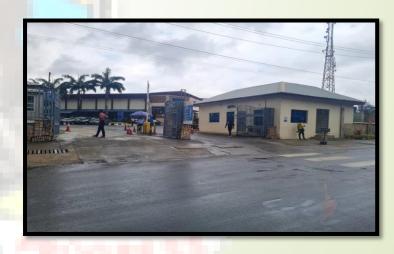

#### **Dominion City Parish**

#### Location:

75, Kudirat Abiola Way, Opposite Conoil, Oregun, Ikeja.

#### Description:

A ±6m height hall (1 floor), in use as a place of worship.

#### **Observation:**

Video coverage of the subject site with the aid of a drone

Photographs showing the Subject Site