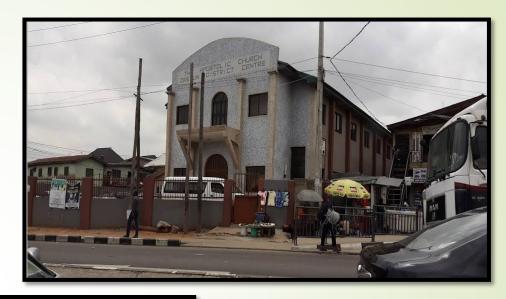

### The Apostolic Church (Oregun District Centre)

#### Location:

Plot 217, Kudirat Abiola Way, Oregun, Ikeja.

#### Description:

A/2 floor structure, in use as a place of worship.

#### **Observation:**

Photographs showing the Subject Site