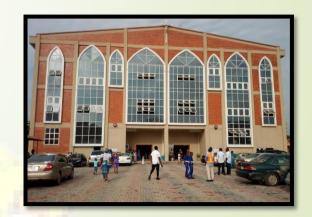

#### The Citadel Global Community Church (The Latter Rain Assembly)

#### Location:

98, Kudirat Abiola Way, Oregun, Ikeja.

#### **Description:**

A 6 floor structure and multi-level car park, in use as a place of worship and multi-purpose hall.

#### **Observation:**

Video coverage of the subject site with the aid of a drone

Photographs showing the Subject Site