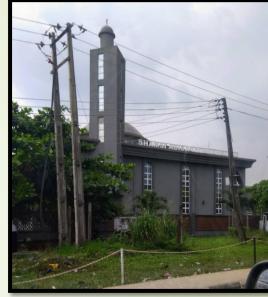

### Shamsi Adisa Thomas (SAT) Mosque

#### Location:

Corner piece of Muiz Banire Street/Oba Akinjobi Way, old Secretariat, GRA, Ikeja.

A 2 floor structure, in use as a place of worship and multipurpose hall.

#### **Observation:**

Photographs showing the Subject Site