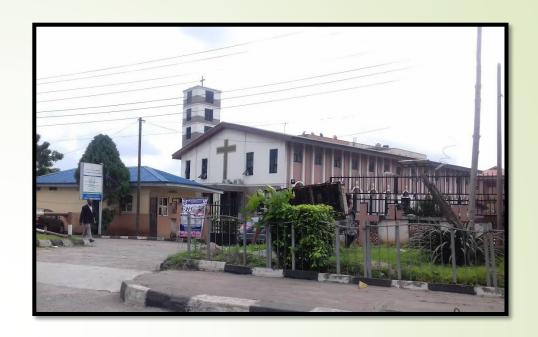

### Ebenezer African Church Parish

#### Location:

22, Irewole Avenue, Oni<mark>gbagbo,</mark> Opebi, Ikeja.

#### **Description:**

A Bungalow, in use as a place of worship.

#### **Observation:**

Photographs showing the Subject Site