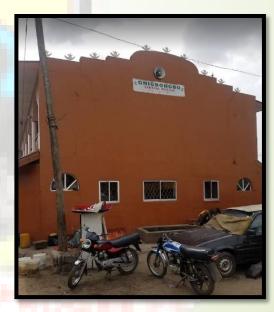

## Onigbongbo Central Mosque

#### Location:

Along Palace Road, Maryland, Ikeja.

#### Description:

A 2 floor structure, in use as a place of worship and multipurpose hall.

#### **Observation:**

Photographs showing the Subject Site