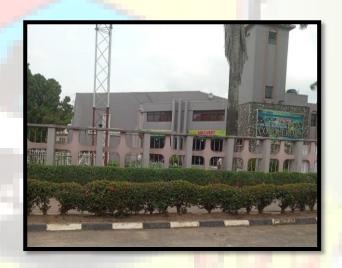

#### **Dominion City Parish**

#### Location:

75, Kudirat Abiola Way, Opposite Conoil, Oregun, Ikeja.

#### Description:

A ±6m height hall (1 floor), in use as a place of worship.

#### **Observation:**

Video coverage of the subject site with the aid of a drone

Photographs showing the Subject Site