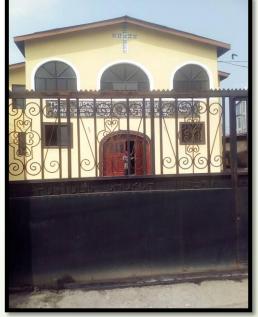

#### **Daystar Christian Centre**

#### Location:

71, Kudirat Abiola Way, Oregun, Ikeja.

#### Description:

A multi-structure property in use as a place of worship.

#### **Observation:**

Video coverage of the subject site with the aid of a drone

Photograph showing the Subject Site