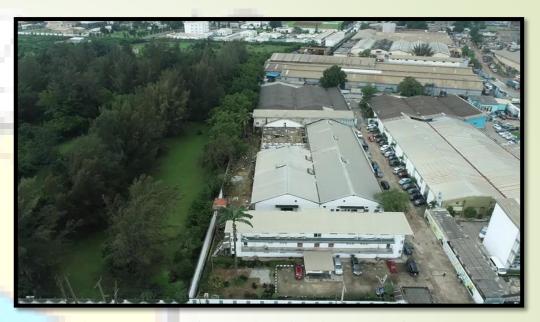

#### **Dominion City Parish**

#### Location:

75, Kudirat Abiola Way, Opposite Conoil, Oregun, Ikeja.

#### Description:

A ±6m height hall (1 floor), in use as a place of worship.

#### **Observation:**

Video coverage of the subject site with the aid of a drone

Photographs showing the Subject Site