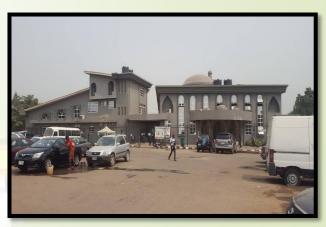

## Onigbongbo Central Mosque

#### Location:

Along Palace Road, Maryland, Ikeja.

#### Description:

A 2 floor structure, in use as a place of worship and multipurpose hall.

#### **Observation:**

Photographs showing the Subject Site