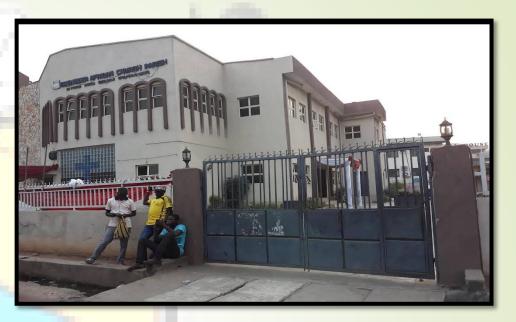

## Redeemed Christian Church of God (Rose of Sharon)

#### Location:

48B, Adekunle Fajuyi Way, GRA, Ikeja.

#### Description:

A three floor structure, in use as a place of worship and multipurpose hall.

#### **Observation:**

Photographs showing the Subject Site