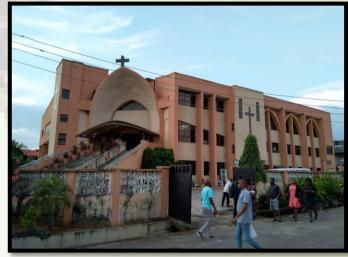

#### Archbishop Vining Memorial Church Cathedral

#### Location:

9, Oba Akinjobi Way, GRA, I<mark>keja.</mark>

#### Description:

A 2 floor structure, in use as a place of worship and multipurpose hall.

#### **Observation:**

Photographs showing the Subject Site