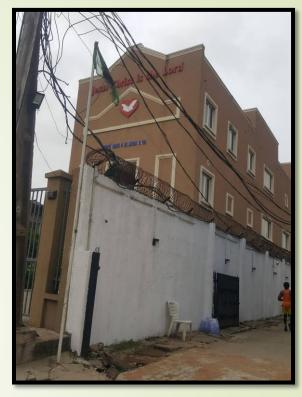

## Universal Church of the Kingdom of God

#### Location:

13B Opebi Road, Opeb<mark>i, Ikeja.</mark>

#### Description:

A 2 floor structure, in use as a place of worship and multipurpose hall.

#### **Observation:**

Photographs showing the Subject Site