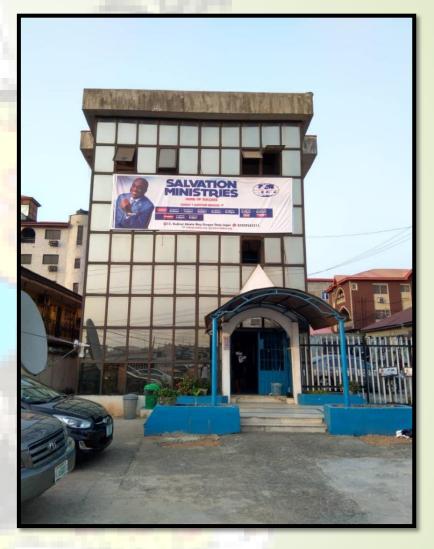

#### Salvation Ministries

#### Location:

12, Kudirat Abiola Way, <mark>Oregun,</mark> Ikeja.

#### Description:

A three floor structure in use as a place of worship.