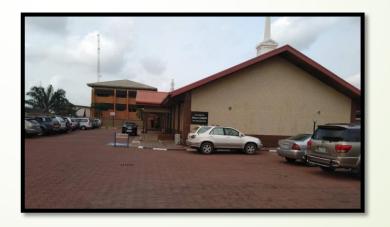

#### **Dominion City Parish**

#### Location:

75, Kudirat Abiola Way, Opposite Conoil, Oregun, Ikeja.

#### Description:

A ±6m height hall (1 floor), in use as a place of worship.

#### **Observation:**

Video coverage of the subject site with the aid of a drone

Photographs showing the Subject Site