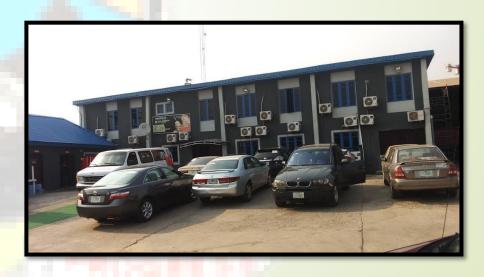

## Redeemed Christian Church of God (Resurrection Centre)

#### Location:

58, Adekunle Fajuyi Wa<mark>y, G</mark>RA, Ikeja.

A two floor structure in use as a place of worship.

#### Observation:

Photographs showing the Subject Site