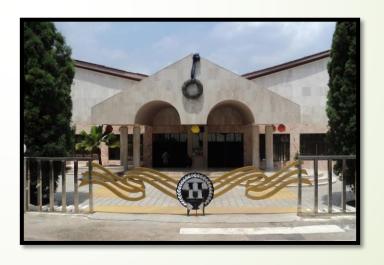

## Christ Embassy Head Quarters Church

#### Location:

8, Billings Way, Oregun, Ikeja.

#### **Description:**

A multi-floor (±9m heigh<mark>t hall), in use as a place of worship.</mark>

#### **Observation:**

Video coverage of the subject site with the aid of a drone

Photographs showing the Subject Site