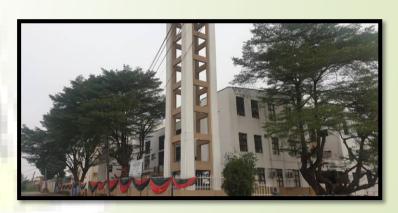

## Christ Embassy Head Quarters Church

#### Location:

8, Billings Way, Oregun, Ikeja.

#### **Description:**

A multi-floor (±9m heigh<mark>t hall), in use as a place of worship.</mark>

#### **Observation:**

Video coverage of the subject site with the aid of a drone

Photographs showing the Subject Site