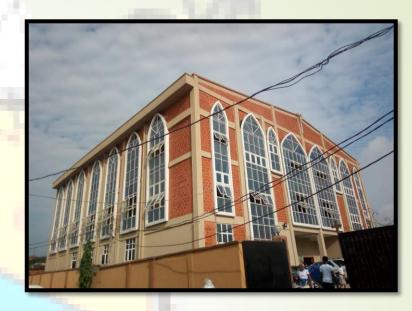

#### The Citadel Global Community Church (The Latter Rain Assembly)

#### Location:

98, Kudirat Abiola Way, Oregun, Ikeja.

#### **Description:**

A 6 floor structure and multi-level car park, in use as a place of worship and multi-purpose hall.

#### **Observation:**

Video coverage of the subject site with the aid of a drone

Photographs showing the Subject Site