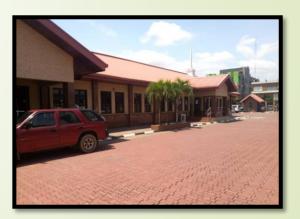

#### **Dominion City Parish**

#### Location:

75, Kudirat Abiola Way, Opposite Conoil, Oregun, Ikeja.

#### Description:

A ±6m height hall (1 floor), in use as a place of worship.

#### **Observation:**

Video coverage of the subject site with the aid of a drone

Photographs showing the Subject Site