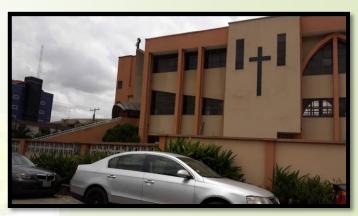

#### Archbishop Vining Memorial Church Cathedral

#### Location:

9, Oba Akinjobi Way, GRA, I<mark>keja.</mark>

#### Description:

A 2 floor structure, in use as a place of worship and multipurpose hall.

#### **Observation:**

Photographs showing the Subject Site