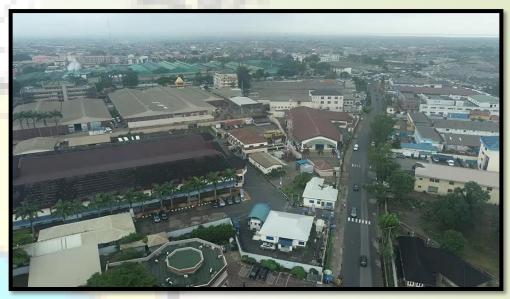

#### Overview

- This is a list of Places of worship (Churches and Mosques) within Onigbongbo district.
- The district consists of 4 zones namely: Onigbongbo-Maryland, Government Residential Area (GRA), Opebi and Oregun.
- Having visited all four (4) zones to capture the video recordings for proper and full coverage of these places of worship with the aid of a drone, the Onigbongbo LCDA is termed a "Restricted No Flight Zone" on the radar due to its proximity to Military bases and both local and International airports.

#### Overview cont'd

However, out of the four zones in the district, Oregun was the only area being a non-restricted flight zone where some coverage of the churches was taken with the aid of the drone.

#### **Observation:**

Video coverage of the subject site with the aid of a drone

Photographs showing the Subject Site