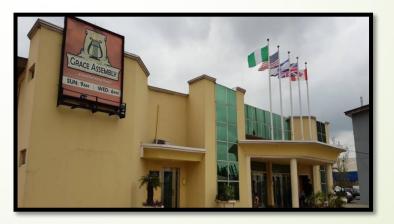

#### **Grace Assembly**

#### Location:

Along Kudirat Abiola Way, Oregun, Ikeja.

#### Description:

A two floor structure in use as a place of worship.

#### **Observation:**

Photographs showing the Subject Site