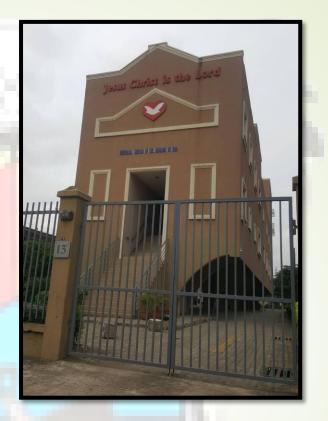

## Universal Church of the Kingdom of God

#### Location:

13B Opebi Road, Opeb<mark>i, Ikeja.</mark>

#### Description:

A 2 floor structure, in use as a place of worship and multipurpose hall.

#### **Observation:**

Photographs showing the Subject Site