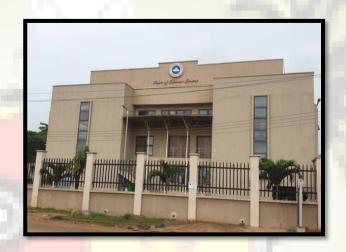

## Christ Embassy Head Quarters Church

#### Location:

8, Billings Way, Oregun, Ikeja.

#### **Description:**

A multi-floor (±9m heigh<mark>t hall), in use as a place of worship.</mark>

#### **Observation:**

Video coverage of the subject site with the aid of a drone

Photographs showing the Subject Site