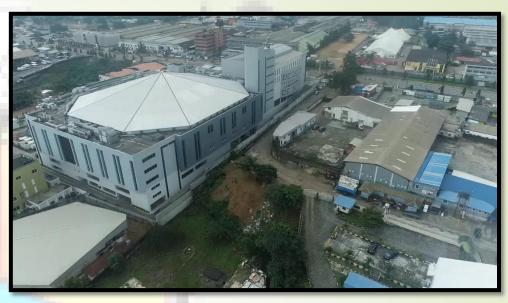

#### The Citadel Global Community Church (The Latter Rain Assembly)

#### Location:

98, Kudirat Abiola Way, Oregun, Ikeja.

#### **Description:**

A 6 floor structure and multi-level car park, in use as a place of worship and multi-purpose hall.

#### **Observation:**

Video coverage of the subject site with the aid of a drone

Photographs showing the Subject Site