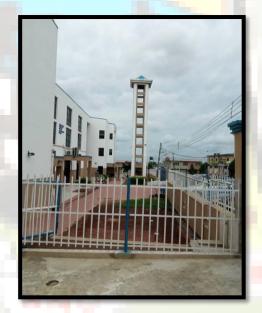

## Christ Embassy Head Quarters Church

#### Location:

8, Billings Way, Oregun, Ikeja.

#### **Description:**

A multi-floor (±9m heigh<mark>t hall), in use as a place of worship.</mark>

#### **Observation:**

Video coverage of the subject site with the aid of a drone

Photographs showing the Subject Site