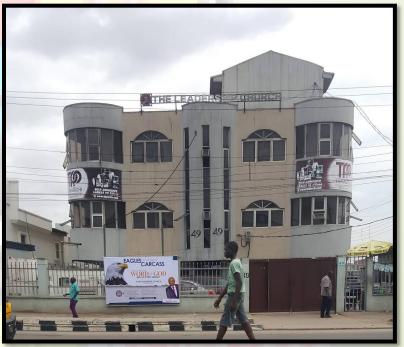

## The Leadership Church

#### Location:

49, Kudirat Abiola Way<mark>, Oregun,</mark> Ikeja.

A three floor structure, in use as a place of worship.

#### **Observation:**

Photographs showing the Subject Site