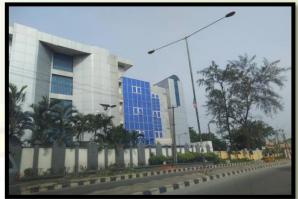

## Christ Embassy Head Quarters Church

#### Location:

8, Billings Way, Oregun, Ikeja.

#### **Description:**

A multi-floor (±9m heigh<mark>t hall), in use as a place of worship.</mark>

#### **Observation:**

Video coverage of the subject site with the aid of a drone

Photographs showing the Subject Site