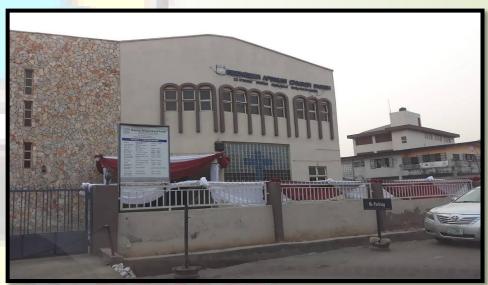

## Universal Church of the Kingdom of God

#### Location:

13B Opebi Road, Opeb<mark>i, Ikeja.</mark>

#### Description:

A 2 floor structure, in use as a place of worship and multipurpose hall.

#### **Observation:**

Photographs showing the Subject Site