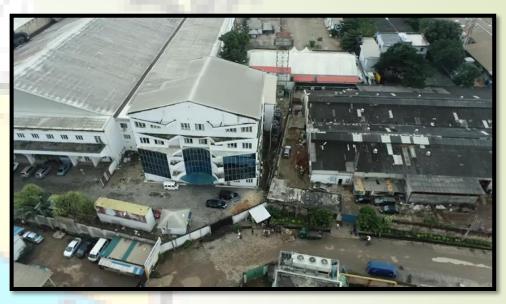

#### The Citadel Global Community Church (The Latter Rain Assembly)

#### Location:

98, Kudirat Abiola Way, Oregun, Ikeja.

#### **Description:**

A 6 floor structure and multi-level car park, in use as a place of worship and multi-purpose hall.

#### **Observation:**

Video coverage of the subject site with the aid of a drone

Photographs showing the Subject Site