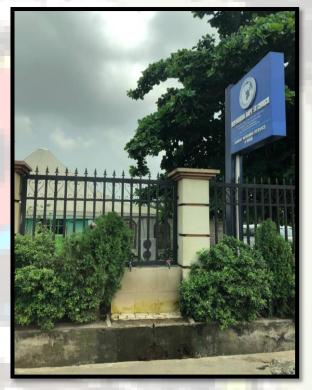

#### Salvation Ministries

#### Location:

12, Kudirat Abiola Way, <mark>Oregun,</mark> Ikeja.

#### Description:

A three floor structure in use as a place of worship.

#### **Observation:**

Photographs showing the Subject Site