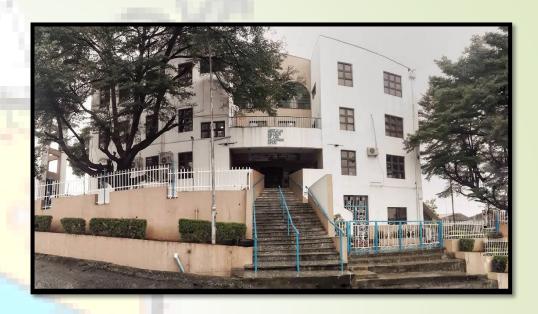

#### The Citadel Global Community Church (The Latter Rain Assembly)

#### Location:

98, Kudirat Abiola Way, Oregun, Ikeja.

#### **Description:**

A 6 floor structure and multi-level car park, in use as a place of worship and multi-purpose hall.

#### **Observation:**

Video coverage of the subject site with the aid of a drone

Photographs showing the Subject Site