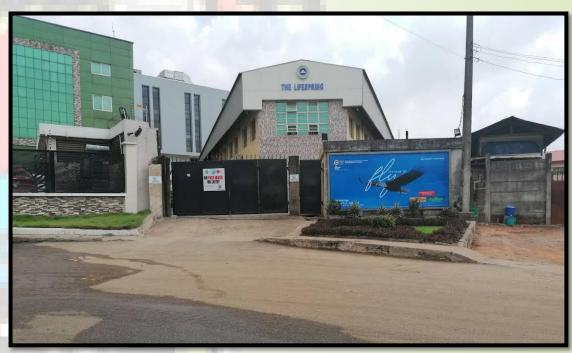

## The Redeemed Christian Church of God (The Lifespring Parish)

#### Location:

Plot 9 Block 1, Oregun Mixed Development Scheme, Etal Avenue (Etal Hotel/NNPC Filling Station) Off Kudirat Abiola Way, Oregun, Ikeja.

#### **Description:**

A 2 floor structure, in use as a place of worship.