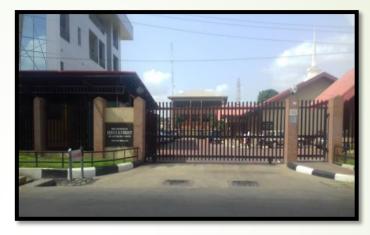

#### **Dominion City Parish**

#### Location:

75, Kudirat Abiola Way, Opposite Conoil, Oregun, Ikeja.

#### Description:

A ±6m height hall (1 floor), in use as a place of worship.

#### **Observation:**

Video coverage of the subject site with the aid of a drone

Photographs showing the Subject Site