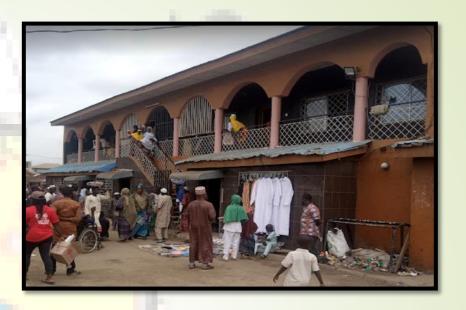

## Onigbongbo Central Mosque

#### Location:

Along Palace Road, Maryland, Ikeja.

#### Description:

A 2 floor structure, in use as a place of worship and multipurpose hall.

#### **Observation:**

Photographs showing the Subject Site