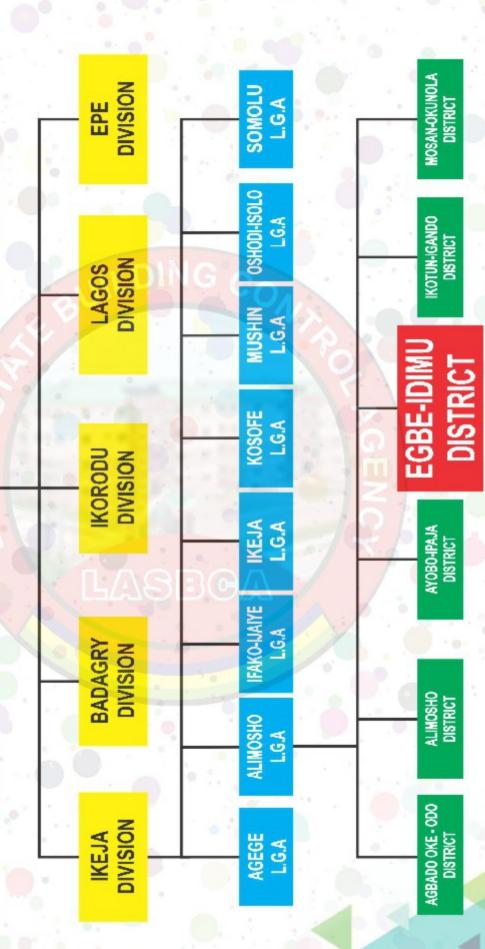

|
|--------------------------------------------------------|-------------|
| ORGANOGRAM                                             | 2           |
| DISTRICTS WITH SHARED BOUNDARIES/ MAJOR<br>COMMUNITIES | 3           |
| BOUNDARY/MAJOR ROADS                                   | 4           |
| EGBE IDIMU DISTRICT MAP                                | 5 0         |
| PHOTOGRAPHS OF CHURCHES AND MOSQUES                    | 6 2         |
| DETAILS OF CHURCHES/MOSQUES                            | APPENDIX I  |
| PIE CHART LASBOA                                       | APPENDIX II |

# BRIEF

125 CHURCHES AND MOSQUES 100 CHURCHES (COMPLETED & IN USE) 14 MOSQUES (COMPLETED & IN USE) 10 CHURCHES (UNDER CONSTRUCTION) 1 CHURCH (DEFECTIVE) ORGANOGRAM

# LAGOS STATE BUILDING CONTROL AGENCY



# Egbe Idimu District

### **Districts With Shared Boundaries**



# Egbe Idimu District – Major Communities

Ikotun

Agodo/Egbe

Idimu

Pipeline

Liasu

Bolorunpelu

Powerline

**Bakare Estate** 

Governor's Road

3

Arida

## Egbe Idimu District - Boundary Roads



Egbe Idimu District - Other Major Roads





### CHURCHES ALONG LASU ISHERI ROAD (EGBE - IDIMU) COMPLETED AND IN USE



REDEEMED CHRISTIAN CHURCH OF GOD, PEACE HOUSE DERICHY CRESCENT, LASU ISHERI ROAD EGBE IDIMU LAGOS, EGBE-IDIMU, LAGOS



WINNERS SATELITE CHAPEL FAITH ARENA, IYANA ODO, LASU ISHERI ROAD, EGBE-IDIMU, LAGOS



ST. LAWRENCE CATHOLIC CHURCH, PEACE ESTATE, OFF IYANA ODO ISHERI OLOFIN, EGBE IDIMU



LAGOS CHRIST APOSTOLIC MIRACLE CENTRE TI OLUWA NI AGBARA LAGOS 1 ALONG ISHERI LASU ROAD OPPOSITE DIAMOND ESTATE LAGO