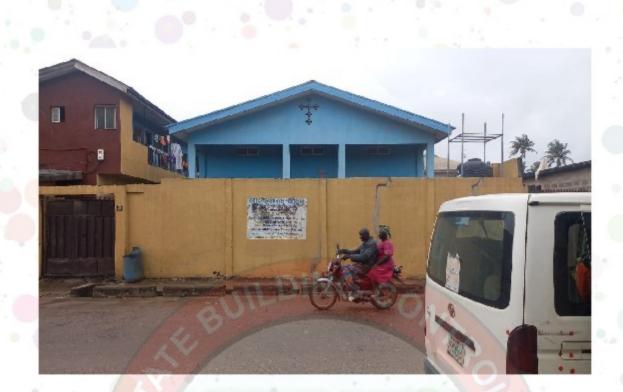

**GOVERNORS ROAD** 

| S/N | ADDRESS/DESCRIPTION                                                                                                                                       | NO OF<br>FLOORS | MAIN USE | PICTURES | APPROVAL<br>NUMBER |         | DESIGN             | SETBACK    | AIRSPACE   | -          | STRUCTURE<br>DEFECT |
|-----|-----------------------------------------------------------------------------------------------------------------------------------------------------------|-----------------|----------|----------|--------------------|---------|--------------------|------------|------------|------------|---------------------|
| 1   | Redeemed Christian Church Of God,<br>Christ The Light Parish, Governors<br>Road Egbe Idimu Lagos                                                          | 1               | CHURCH   |          | None               | INONE   | Purposely<br>Built | Inadequate | Inadequate | Inadequate | None                |
| 2   | The Tiberias Chritian Ministry<br>International, Besides Mobil Pfs,<br>Along Governors Road, Egbe Idimu<br>Lagos                                          | 1               | CHURCH   |          | None               | INONE   | Purposely<br>Built | Inadequate | Inadequate | Inadequate | None                |
| 3   | The Gospel Faith Mission International,<br>Association Assembly, Idimu District,<br>Adewale B/ Stop, Off Oboshi Close,<br>Governors Road Egbe Idimu Lagos | 1               | MOSQUE   |          | None               | livione | Purposely<br>Built | Inadequate | Inadequate | Inadequate | None                |
| 4   | CHRIST HALLELUYAH CHURCH,<br>ADEWALE B/ STOP, GOVERNORS<br>ROAD, EGBE IDIMU LAGOS                                                                         | 1               | CHURCH   |          | None               | livione | Purposely<br>Built | Inadequate | Inadequate | Inadequate | None                |