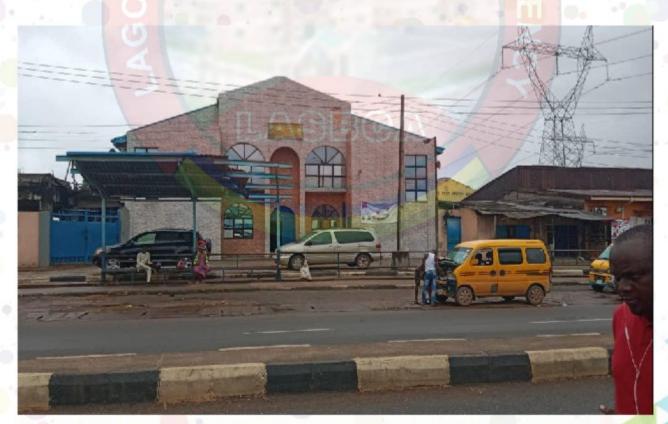

### CHURCHES ALONG ISHERI-IDIMU-IKOTUN ROAD (EGBE-IDIMU) COMPLETED AND IN USE

THE REDEEMED CHRISTIAN CHURCH OF GOD, PALACE OF PRAISE PARISH, NO 42 IKOTUN ROAD, PARADISE B/ STOP, EGBE IDIMU LAGOS.

GODS MERCY REVIVAL MINISTRIES, NO 25/33 ALAKE LAKOKO STREET OFF ILE EPO B/ STOP IDIMU IKOTUN ROAD EGBE IDIMU LAGOS.