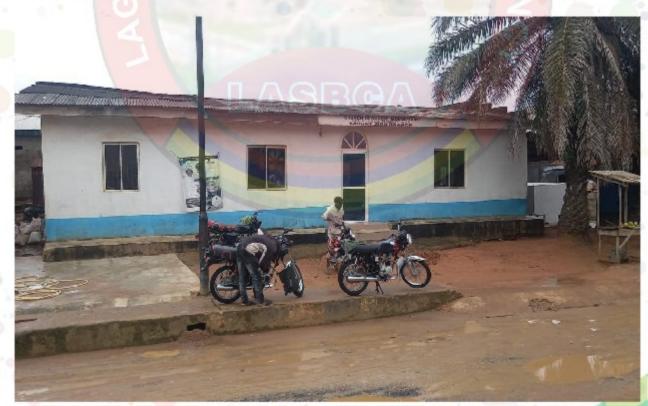

**GOVERNORS ROAD** 

| S/N | ADDRESS/DESCRIPTION                                                                                                                                       | NO OF<br>FLOORS | MAIN USE | PICTURES | APPROVAL<br>NUMBER |         | DESIGN             | SETBACK    | AIRSPACE   | -          | STRUCTURE<br>DEFECT |
|-----|-----------------------------------------------------------------------------------------------------------------------------------------------------------|-----------------|----------|----------|--------------------|---------|--------------------|------------|------------|------------|---------------------|
| 1   | Redeemed Christian Church Of God,<br>Christ The Light Parish, Governors<br>Road Egbe Idimu Lagos                                                          | 1               | CHURCH   |          | None               | INONE   | Purposely<br>Built | Inadequate | Inadequate | Inadequate | None                |
| 2   | The Tiberias Chritian Ministry<br>International, Besides Mobil Pfs,<br>Along Governors Road, Egbe Idimu<br>Lagos                                          | 1               | CHURCH   |          | None               | INONE   | Purposely<br>Built | Inadequate | Inadequate | Inadequate | None                |
| 3   | The Gospel Faith Mission International,<br>Association Assembly, Idimu District,<br>Adewale B/ Stop, Off Oboshi Close,<br>Governors Road Egbe Idimu Lagos | 1               | MOSQUE   |          | None               | livione | Purposely<br>Built | Inadequate | Inadequate | Inadequate | None                |
| 4   | CHRIST HALLELUYAH CHURCH,<br>ADEWALE B/ STOP, GOVERNORS<br>ROAD, EGBE IDIMU LAGOS                                                                         | 1               | CHURCH   |          | None               | livione | Purposely<br>Built | Inadequate | Inadequate | Inadequate | None                |