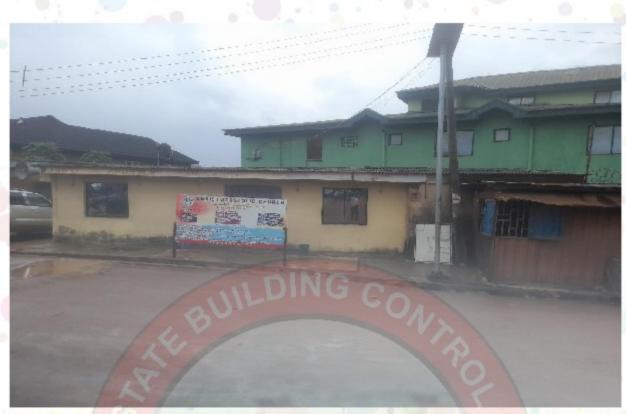

### CHURCHES ALONG GOVERNOR'S ROAD (EGBE-IDIMU) COMPLETED AND IN USE

# LASBOA

CELESTIAL CHURCH OF CHRIST, IMOLE AYO COUNCIL CENTRAL PARISH, NO 1SHOBUKOLA STREET, COUNCIL B/ STOP, IDIMU LAGOS

THE GOSPEL FAITH MISSION INTERNATIONAL, ASSOCIATION ASSEMBLY, IDIMU DISTRICT, ADEWALE B/ STOP, OFF OBOSHI CLOSE, GOVERNORS ROAD EGBE IDIMU LAGOS.