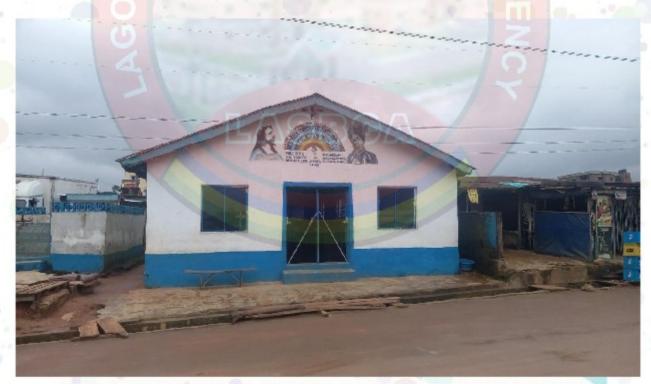

### CHURCHES ALONG LASU ISHERI ROAD (EGBE - IDIMU) COMPLETED AND IN USE

REDEEMED CHRISTIAN CHURCH OF GOD, PEACE HOUSE DERICHY CRESCENT, LASU ISHERI ROAD EGBE IDIMU LAGOS, EGBE-IDIMU, LAGOS

WINNERS SATELITE CHAPEL FAITH ARENA, IYANA ODO, LASU ISHERI ROAD, EGBE-IDIMU, LAGOS