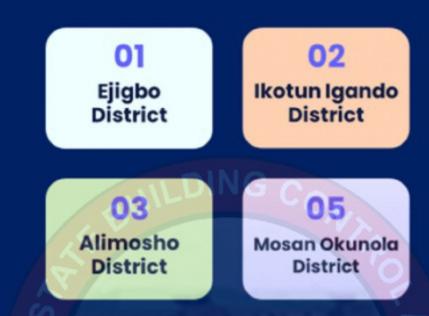

### **Districts With Shared Boundaries**

# Egbe Idimu District – Major Communities

Ikotun

Agodo/Egbe

Idimu

Pipeline

Liasu

Bolorunpelu

Powerline