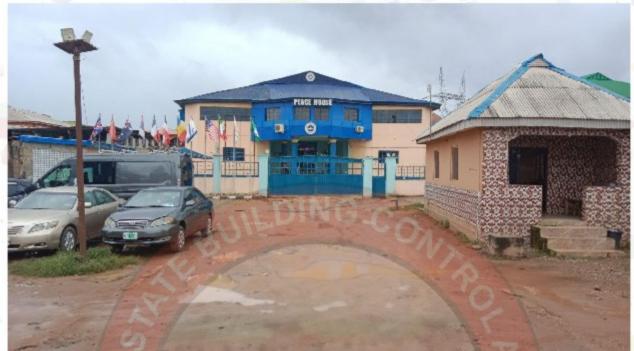

### CHURCHES ALONG LASU ISHERI ROAD (EGBE - IDIMU) COMPLETED AND IN USE

REDEEMED CHRISTIAN CHURCH OF GOD, PEACE HOUSE DERICHY CRESCENT, LASU ISHERI ROAD EGBE IDIMU LAGOS, EGBE-IDIMU, LAGOS

WINNERS SATELITE CHAPEL FAITH ARENA, IYANA ODO, LASU ISHERI ROAD, EGBE-IDIMU, LAGOS