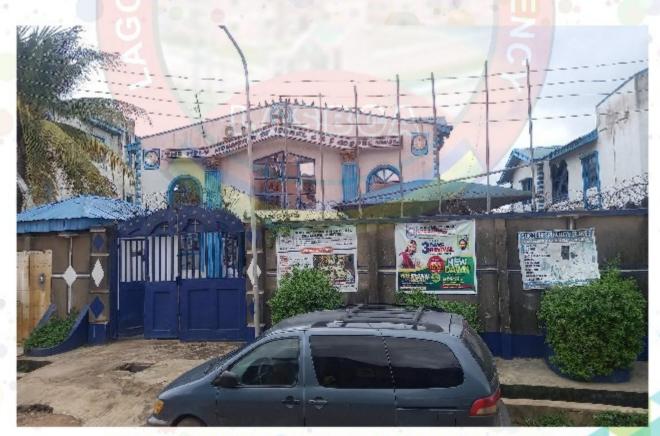

### CHURCHES ALONG LASU ISHERI ROAD (EGBE - IDIMU) COMPLETED AND IN USE

REDEEMED CHRISTIAN CHURCH OF GOD, PEACE HOUSE DERICHY CRESCENT, LASU ISHERI ROAD EGBE IDIMU LAGOS, EGBE-IDIMU, LAGOS

WINNERS SATELITE CHAPEL FAITH ARENA, IYANA ODO, LASU ISHERI ROAD, EGBE-IDIMU, LAGOS