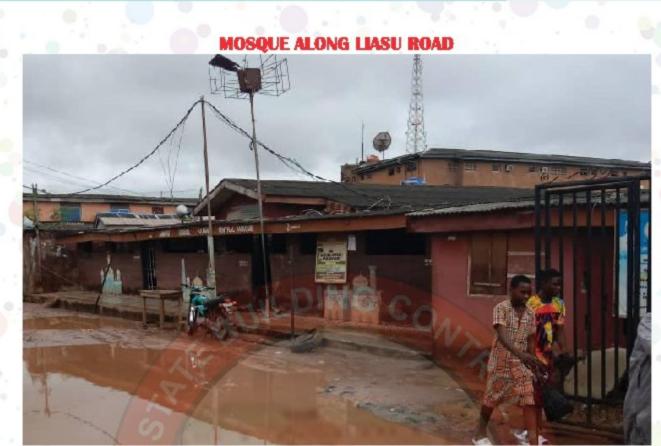

CHURCHES ALONG LIASU ROAD (EGBE-IDIMU) COMPLETED AND IN USE

DEEPER LIFE BIBLE CHURCH, ISHERI COUNCIL DISTRICT, LIASU ROAD, EGBE IDIMU LAGOS

THE REDEEMED CHRISTIAN CHURCH OF GOD, TOP MEGA PARISH, NO 52 LIASU ROAD, EGBE IDIMU LAGOS.