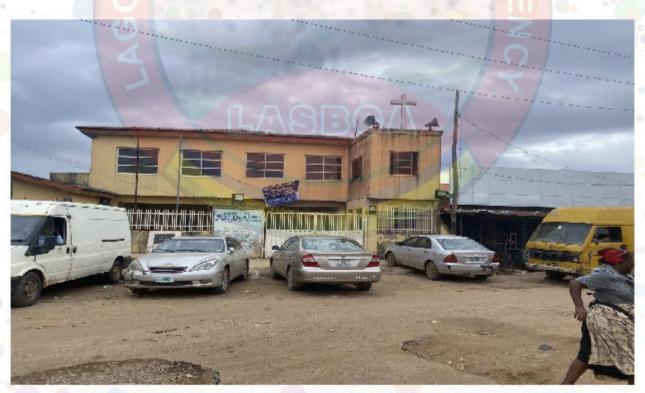

### CHURCHES ALONG LASU ISHERI ROAD (EGBE - IDIMU) COMPLETED AND IN USE

REDEEMED CHRISTIAN CHURCH OF GOD, PEACE HOUSE DERICHY CRESCENT, LASU ISHERI ROAD EGBE IDIMU LAGOS, EGBE-IDIMU, LAGOS

WINNERS SATELITE CHAPEL FAITH ARENA, IYANA ODO, LASU ISHERI ROAD, EGBE-IDIMU, LAGOS

ST. LAWRENCE CATHOLIC CHURCH, PEACE ESTATE, OFF IYANA ODO ISHERI OLOFIN, EGBE IDIMU

LAGOS CHRIST APOSTOLIC MIRACLE CENTRE TI OLUWA NI AGBARA LAGOS 1 ALONG ISHERI LASU ROAD OPPOSITE DIAMOND ESTATE LAGOS