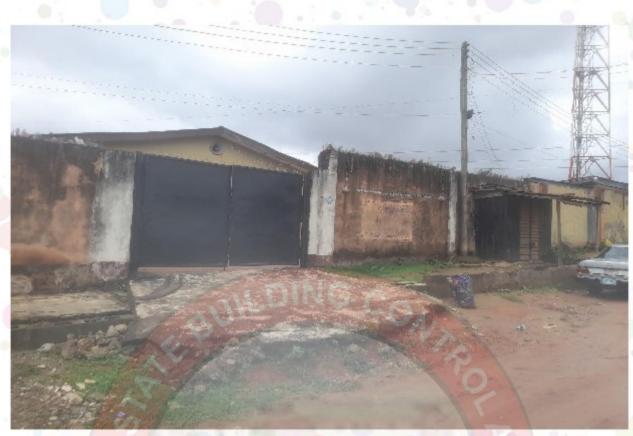

### DISTRESSED CHURCH ALONG AGODO

THE REDEEMED CHRISTIAN CHURCH OF GOD, ALONG COMMUNITY ROAD, AGODO, EGBE IDIMU, LAGOS

THE ETERNAL SACRED OF THE ORDER OF THE CHERUBHIM AND SERAPHIM CHURCH (OGO KRIST CHURCH) 35 AMUDALATU STREET, AGODO, EGBE IDIMU, LAGOS