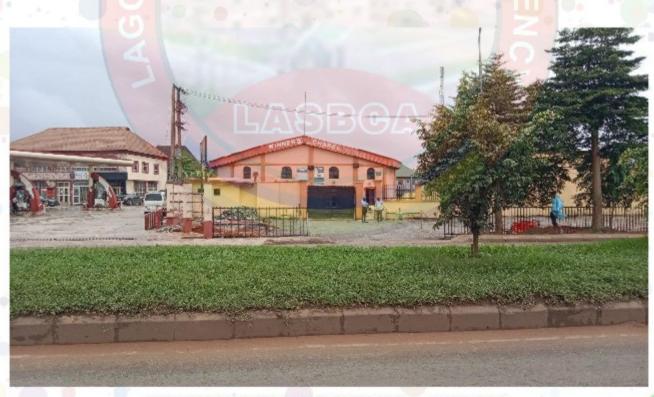

### CHURCHES ALONG LASU ISHERI ROAD (EGBE - IDIMU) COMPLETED AND IN USE

REDEEMED CHRISTIAN CHURCH OF GOD, PEACE HOUSE DERICHY CRESCENT, LASU ISHERI ROAD EGBE IDIMU LAGOS, EGBE-IDIMU, LAGOS

WINNERS SATELITE CHAPEL FAITH ARENA, IYANA ODO, LASU ISHERI ROAD, EGBE-IDIMU, LAGOS