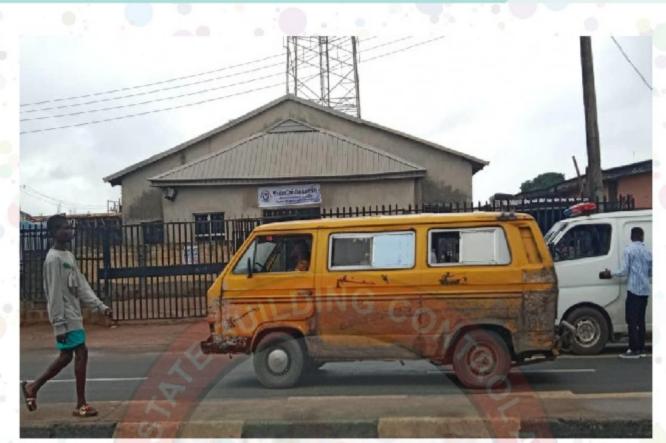

### CHURCHES ALONG GOVERNOR'S ROAD (EGBE-IDIMU) COMPLETED AND IN USE

# LASBOA

CELESTIAL CHURCH OF CHRIST, IMOLE AYO COUNCIL CENTRAL PARISH, NO 1SHOBUKOLA STREET, COUNCIL B/ STOP, IDIMU LAGOS

THE GOSPEL FAITH MISSION INTERNATIONAL, ASSOCIATION ASSEMBLY, IDIMU DISTRICT, ADEWALE B/ STOP, OFF OBOSHI CLOSE, GOVERNORS ROAD EGBE IDIMU LAGOS.