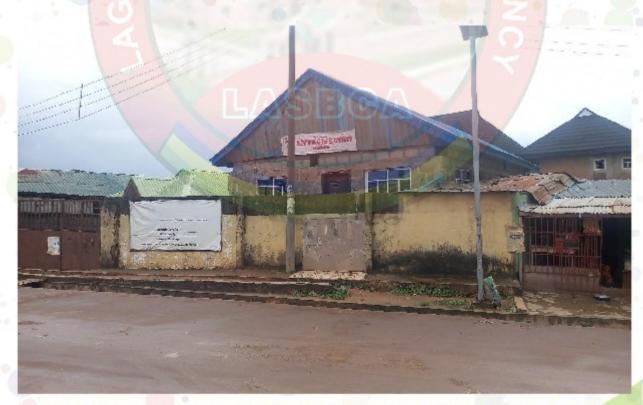

### CHURCHES ALONG LASU ISHERI ROAD (EGBE - IDIMU) COMPLETED AND IN USE

REDEEMED CHRISTIAN CHURCH OF GOD, PEACE HOUSE DERICHY CRESCENT, LASU ISHERI ROAD EGBE IDIMU LAGOS, EGBE-IDIMU, LAGOS

WINNERS SATELITE CHAPEL FAITH ARENA, IYANA ODO, LASU ISHERI ROAD, EGBE-IDIMU, LAGOS

ST. LAWRENCE CATHOLIC CHURCH, PEACE ESTATE, OFF IYANA ODO ISHERI OLOFIN, EGBE IDIMU

LAGOS CHRIST APOSTOLIC MIRACLE CENTRE TI OLUWA NI AGBARA LAGOS 1 ALONG ISHERI LASU ROAD OPPOSITE DIAMOND ESTATE LAGOS