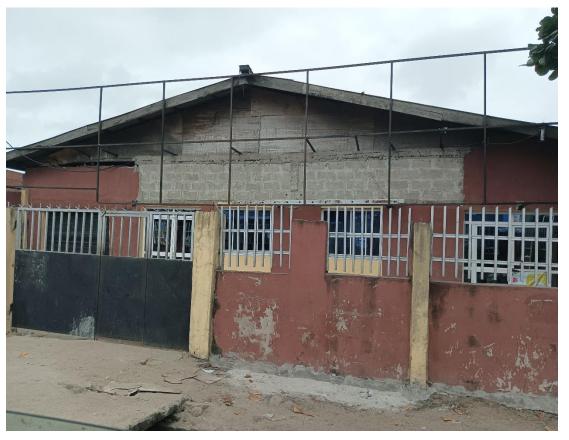

**CHURCH** 

#### 18, LIGALI STREET, OFF OJO ROAD, IFELODUN LCDA

**LOCATION** 

#### **DEFECTS**

EVIDENCE OF PATCHES, CRACKS SEEN, AND EXPOSED REINFORCEMENT (CONCRETE SPALLING) WERE OBSERVED

#### **PICTURES**

| CHURCH                                         | LOCATION                                             | DEFECTS                        | PICTURES |
|------------------------------------------------|------------------------------------------------------|--------------------------------|----------|
| NEW LIFE IN<br>CHRIST<br>EVANGELICAL<br>CHURCH | 25, LIGALI STREET,<br>OFF OJO ROAD,<br>IFELODUN LCDA | EVIDENCE OF<br>CRACKS WAS SEEN |          |