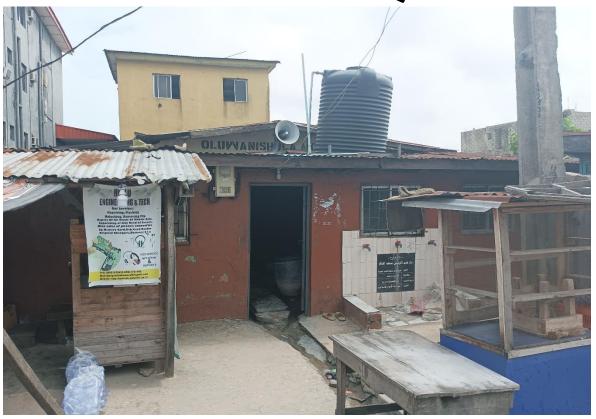

| Chui ch.                                                     |                                                                                               |                                                                |          |
|--------------------------------------------------------------|-----------------------------------------------------------------------------------------------|----------------------------------------------------------------|----------|
| CHURCH                                                       | LOCATION                                                                                      | DEFECTS                                                        | PICTURES |
| HOLY MESSIAH CHURCH (CHERUBIM & SERAPHIM OF NIG. & OVERSEAS) | 2B, AMBROSE<br>STREET, OFF<br>AKINSEMOYIN<br>STREET,<br>AJEGUNLE,<br>AJEROMI–<br>IFELODUN LGA | EVIDENCE OF<br>CRACKS AND<br>DAMPNESS WERE<br>SEEN ON THE WALL |          |
|                                                              |                                                                                               |                                                                |          |