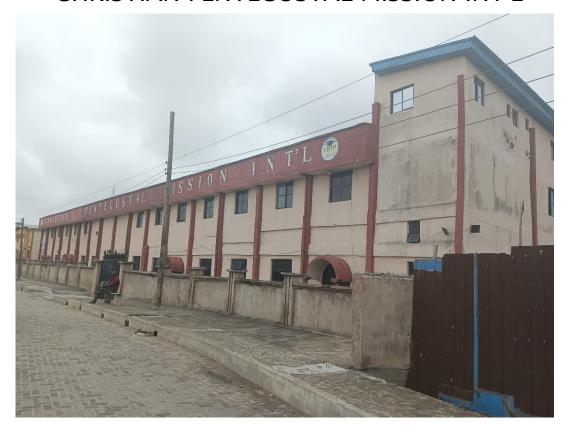

### CHRISTIAN PENTECOSTAL MISSION INT'L

PLOT 170-175, ALAFIA STREET, IFELODUN LCDA

| S/N | NAME                                            | LOCATION                                           | DESCRIPTION | NO<br>OF<br>FLOO<br>RS | STATUS | PICTURES |
|-----|-------------------------------------------------|----------------------------------------------------|-------------|------------------------|--------|----------|
| 21  | CHRISTIAN PENTECOSTAL MISSION INT'L             | PLOT 170-175,<br>ALAFIA STREET,<br>IFELODUN LCDA   | NO DEFECTS  | 2 & 3                  | IN USE |          |
| 22  | DEEPER LIFE<br>BIBLE CHURCH                     | 48B, AGBAMU<br>STREET,<br>IFELODUN LCDA            | NO DEFECTS  | 1                      | IN USE |          |
| 23  | THE APOSTOLIC CHURCH NIGERIA (AREA OF PROGRESS) | 68, TURNER<br>STREET,<br>AMUKOKO,<br>IFELODUN LCDA | NO DEFECTS  | 3 & 4                  | IN USE |          |