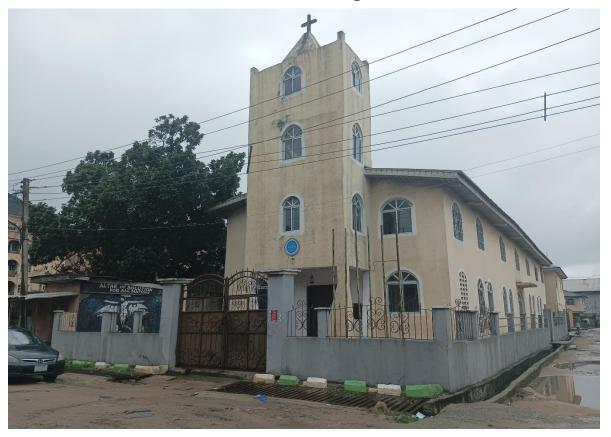

# THE LUTHERAN CHURCH OF NIGERIA (LAGOS DISTRICT HEADQUARTERS)

72, BABANI STREET, OFF BALE ADEYEMO STREET, AJEGUNLE, AJEROMI-IFELODUN LGA

LASBCA