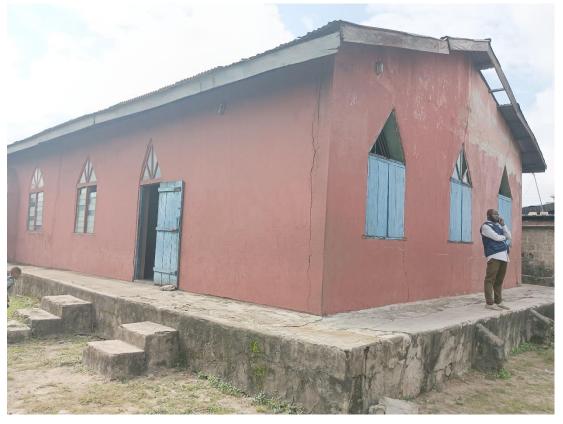

**CHURCH** 

#### 18, LIGALI STREET, OFF OJO ROAD, IFELODUN LCDA

**LOCATION** 

#### **DEFECTS**

EVIDENCE OF PATCHES, CRACKS SEEN, AND EXPOSED REINFORCEMENT (CONCRETE SPALLING) WERE OBSERVED