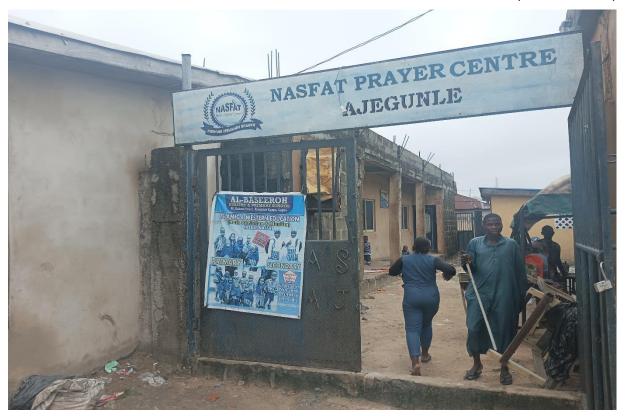

#### NASRUL-LAHI-FATHI SOCIEYTY OF NIGERIA (NASFAT)

40, BABANI STREET, OFF BALE ADEYEMO STREET, AJEGUNLE, AJEROMI-IFELODUN LGA