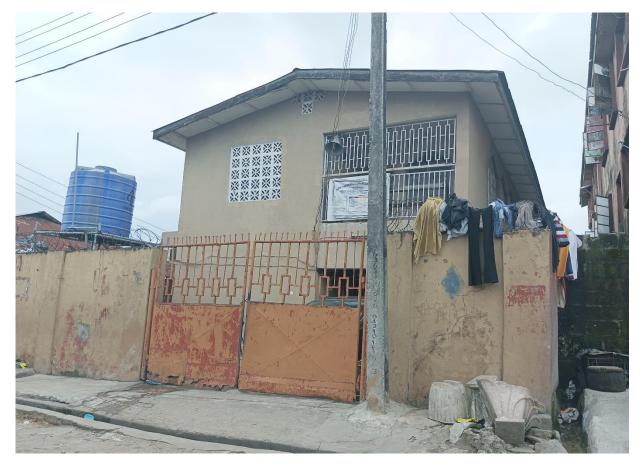

**CHURCH** 

#### 18, LIGALI STREET, OFF OJO ROAD, IFELODUN LCDA

**LOCATION** 

#### **DEFECTS**

EVIDENCE OF PATCHES, CRACKS SEEN, AND EXPOSED REINFORCEMENT (CONCRETE SPALLING) WERE OBSERVED