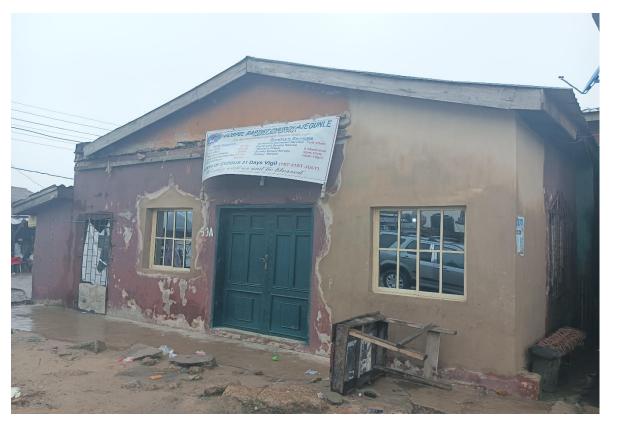

**CHURCH** 

#### 18, LIGALI STREET, OFF OJO ROAD, IFELODUN LCDA

**LOCATION** 

#### **DEFECTS**

EVIDENCE OF PATCHES, CRACKS SEEN, AND EXPOSED REINFORCEMENT (CONCRETE SPALLING) WERE OBSERVED