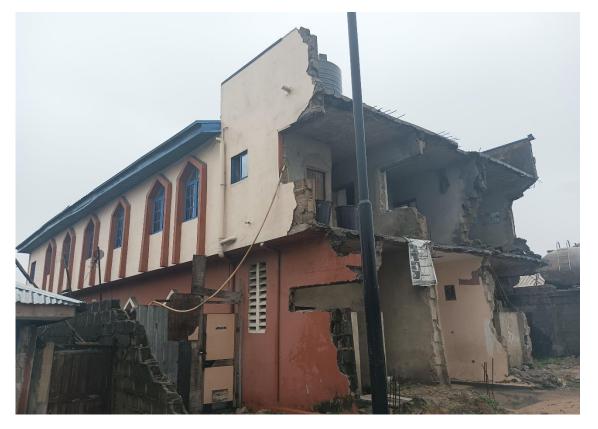

| Chui ch.                                                     |                                                                                               |                                                                |          |
|--------------------------------------------------------------|-----------------------------------------------------------------------------------------------|----------------------------------------------------------------|----------|
| CHURCH                                                       | LOCATION                                                                                      | DEFECTS                                                        | PICTURES |
| HOLY MESSIAH CHURCH (CHERUBIM & SERAPHIM OF NIG. & OVERSEAS) | 2B, AMBROSE<br>STREET, OFF<br>AKINSEMOYIN<br>STREET,<br>AJEGUNLE,<br>AJEROMI–<br>IFELODUN LGA | EVIDENCE OF<br>CRACKS AND<br>DAMPNESS WERE<br>SEEN ON THE WALL |          |
|                                                              |                                                                                               |                                                                |          |