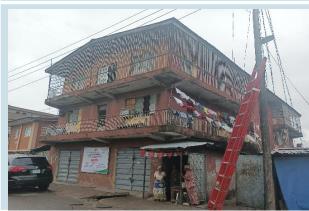

| Chui ch.                  |                                                                                         |                                                               |          |
|---------------------------|-----------------------------------------------------------------------------------------|---------------------------------------------------------------|----------|
| CHURCH                    | LOCATION                                                                                | DEFECTS                                                       | PICTURES |
| THE APOSTOLIC CHURCH NIG. | 2, AKINSEMOYIN<br>STREET, OFF<br>ARIBO STREET,<br>AJEGUNLE,<br>AJEROMI-<br>IFELODUN LGA | EVIDENCE OF<br>HORIZONTAL AND<br>VERTICAL CRACKS<br>WERE SEEN |          |
|                           |                                                                                         | TAC                                                           |          |