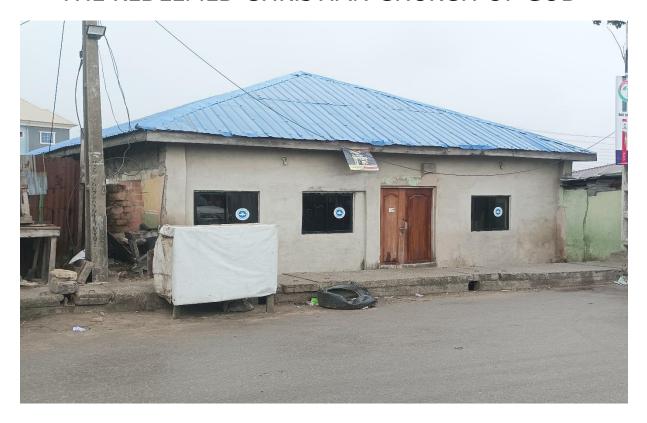

#### REEDEMED CHRISTIAN CHURCH OF GOD (UNITY CATHEDRAL)

38/52, OJO ROAD, IFELODUN LCDA