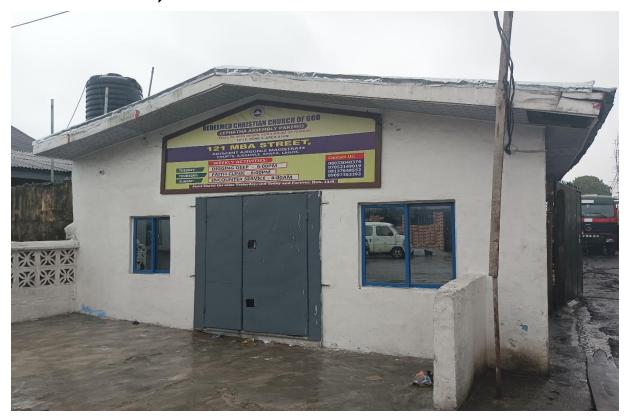

# THE REDEEMED CHRISTIAN CHURCH OF GOD (EPHATHA ASSEMBLY PARISH)

121, MBA STREET, OFF CARDOSO STREET, AJEGUNLE, AJEROMI-IFELODUN LGA