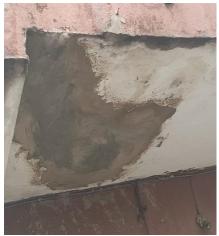

**CHURCH** 

#### 18, LIGALI STREET, OFF OJO ROAD, IFELODUN LCDA

**LOCATION** 

#### **DEFECTS**

EVIDENCE OF PATCHES, CRACKS SEEN, AND EXPOSED REINFORCEMENT (CONCRETE SPALLING) WERE OBSERVED

#### **PICTURES**

| CHURCH                                         | LOCATION                                             | DEFECTS                        | PICTURES |
|------------------------------------------------|------------------------------------------------------|--------------------------------|----------|
| NEW LIFE IN<br>CHRIST<br>EVANGELICAL<br>CHURCH | 25, LIGALI STREET,<br>OFF OJO ROAD,<br>IFELODUN LCDA | EVIDENCE OF<br>CRACKS WAS SEEN |          |