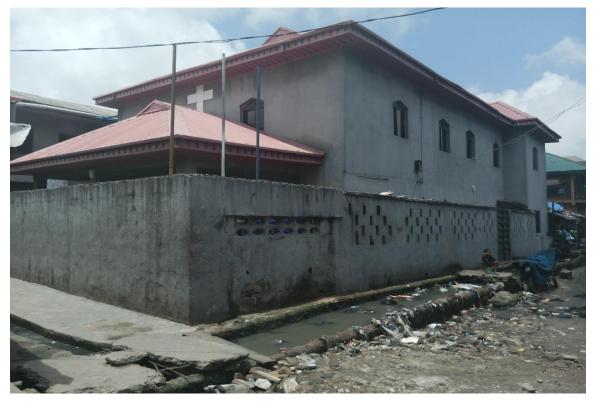

**CHURCH** 

#### 18, LIGALI STREET, OFF OJO ROAD, IFELODUN LCDA

**LOCATION** 

#### **DEFECTS**

EVIDENCE OF PATCHES, CRACKS SEEN, AND EXPOSED REINFORCEMENT (CONCRETE SPALLING) WERE OBSERVED