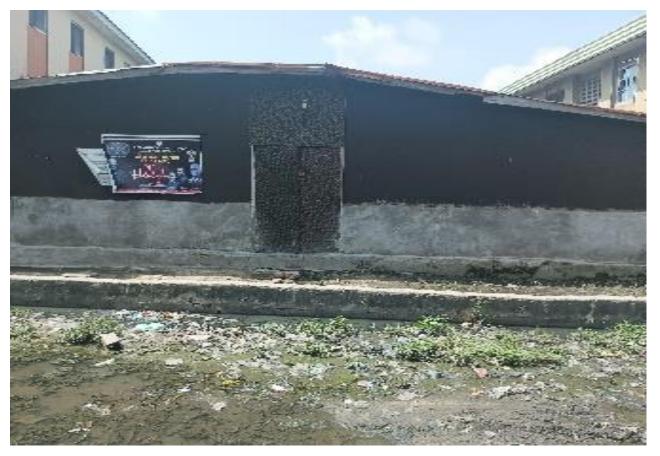

**CHURCH** 

#### 18, LIGALI STREET, OFF OJO ROAD, IFELODUN LCDA

**LOCATION** 

#### **DEFECTS**

EVIDENCE OF PATCHES, CRACKS SEEN, AND EXPOSED REINFORCEMENT (CONCRETE SPALLING) WERE OBSERVED