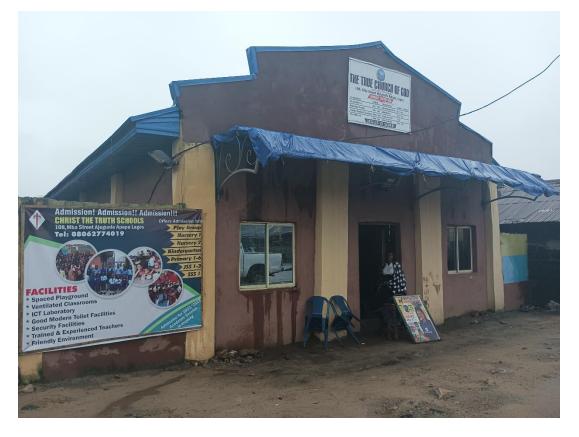

### THE TRUE CHURCH OF GOD (SEAT OF POWER PARISH)

108, MBA STREET, OFF CARDOSO STREET, AJEGUNLE, AJEROMI-IFELODUN LGA