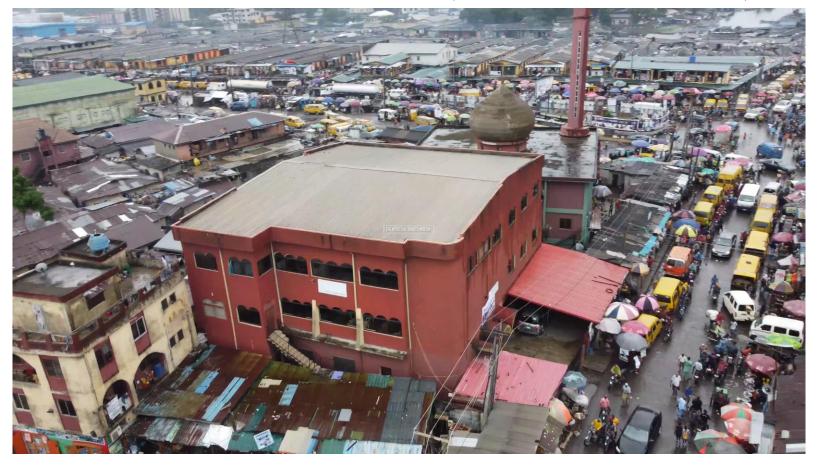

#### Brief Introduction of Churches and Mosques in Ajeromi-Ifelodun District.

Here are the total number of Church and Mosque captured in Ifelodun L.C.D.A and Ajeromi-Ifelodun L.G.A

- 108 Churches
  - 33 Mosques