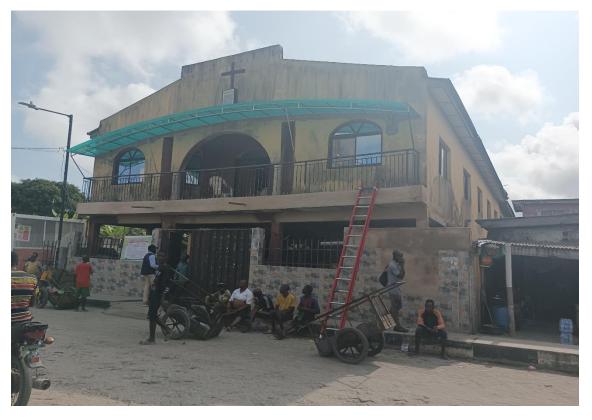

### DIOCESE OF LAGOS ST. ANDREW'S ANGLICAN CHURCH (BETHEL OF DIVINE WARRIORS)

1/3, ISHOGA STREET, OFF ISHAGA STREET, IFELODUN LCDA

## DIOCESE OF LAGOS ST. ANDREW'S ANGLICAN CHURCH (BETHEL OF DIVINE WARRIORS)

1/3, ISHOGA STREET, OFF ISHAGA STREET, IFELODUN LCDA

LASBCA