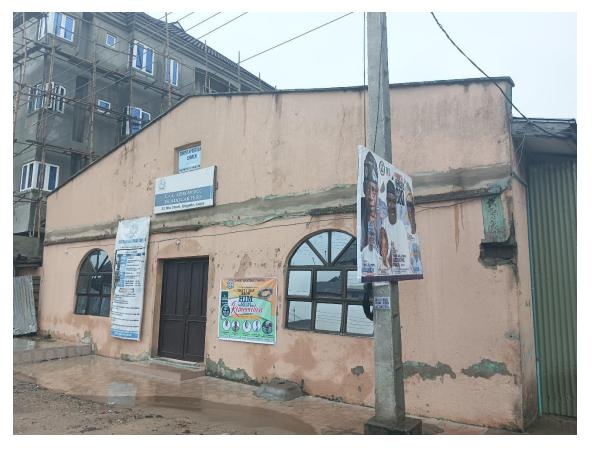

#### PRINCE LASISI OJORA CENTRAL MOSQUE

54A, MARKET STREET, OFF COKER STREET, IFELODUN LCDA

LASBCA

# Visual Defects Observed on the Mosque.

| CHURCH                        | LOCATION                                                     | DEFECTS                                                                                                                    | PICTURES |
|-------------------------------|--------------------------------------------------------------|----------------------------------------------------------------------------------------------------------------------------|----------|
| PRINCE LASISI<br>OJORA MOSQUE | 54A, MARKET<br>STREET, OFF<br>COKER STREET,<br>IFELODUN LCDA | EVIDENCE OF<br>CRACKS SEEN,<br>EXPOSED<br>REINFORCEMENT<br>(CONCRETE<br>SPALLING) AND<br>PLUMBING DEFECT<br>WERE OBSERVED. |          |
|                               |                                                              |                                                                                                                            |          |