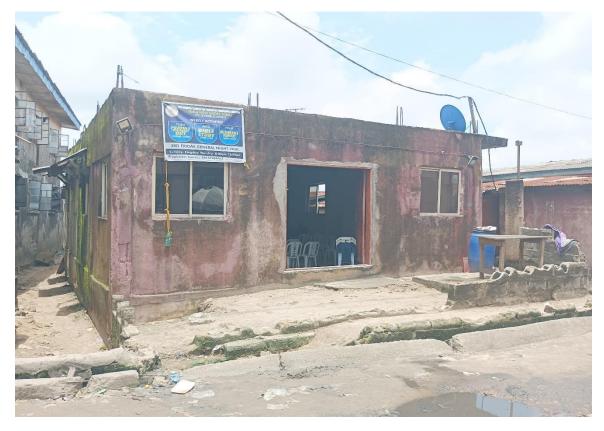

**CHURCH** 

#### 18, LIGALI STREET, OFF OJO ROAD, IFELODUN LCDA

**LOCATION** 

#### **DEFECTS**

EVIDENCE OF PATCHES, CRACKS SEEN, AND EXPOSED REINFORCEMENT (CONCRETE SPALLING) WERE OBSERVED