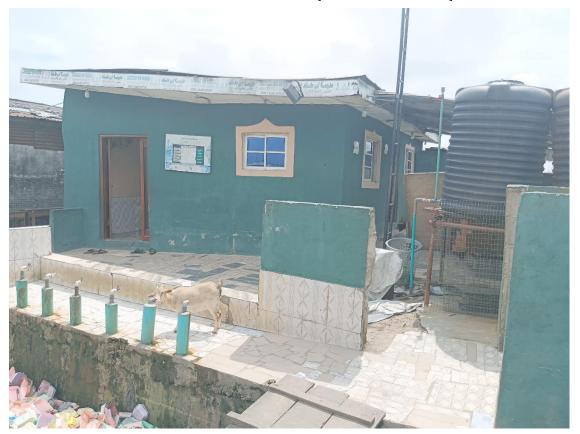

#### MODRASAT BIN MIQDAD MOSQUE

21, JINADU STREET, OFF TURNER ERADIRI STREET, IFELODUN LCDA

**OLUWANISHOLA MOSQUE** 

31, OJO ROAD, IFELODUN LCDA

| THE REEDEMED         |
|----------------------|
| CHRISTIAN            |
| <b>CHURCH OF GOD</b> |
| (LATTER RAIN         |
| ASSEMBLY)            |
|                      |

**CHURCH** 

#### 18, LIGALI STREET, OFF OJO ROAD, IFELODUN LCDA

**LOCATION** 

#### **DEFECTS**

EVIDENCE OF PATCHES, CRACKS SEEN, AND EXPOSED REINFORCEMENT (CONCRETE SPALLING) WERE OBSERVED