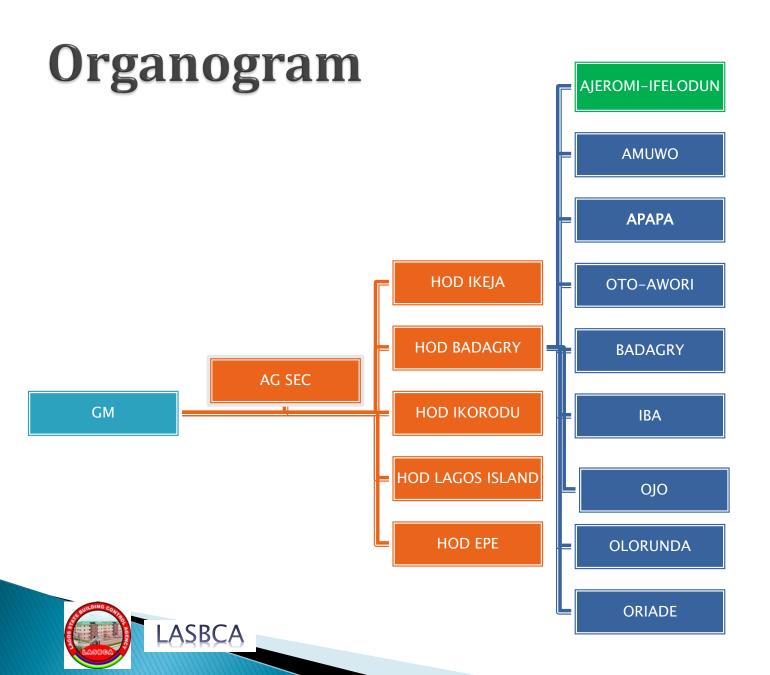

### Outline

**LASBCA** 

- Introduction
- Organogram
- Scope of Coverage
- Map of Ajeromi-Ifelodun District
- Brief Introduction of Churches and Mosques In the District
- Compendium of Church Within Ifelodun L.C.D.A and Ajeromi-Ifelodun L.G.A
- Compendium of Mosque Within Ifelodun L.C.D.A and Ajeromi-Ifelodun L.G.A
- Visual Defects of Churches and Mosques.
- Conclusions
- Question and Answer