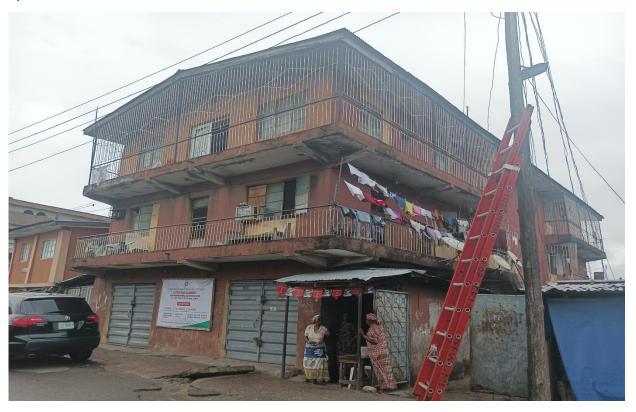

**CHURCH** 

#### 18, LIGALI STREET, OFF OJO ROAD, IFELODUN LCDA

**LOCATION** 

#### **DEFECTS**

EVIDENCE OF PATCHES, CRACKS SEEN, AND EXPOSED REINFORCEMENT (CONCRETE SPALLING) WERE OBSERVED

|     | AIENOMITTEEODOM EGA                                         |                                                                  |                                                                                                                   |                     |        |                                                                                                                                                                                                                                                                                                                                                                                                                                                                                                                                                                                                                                                                                                                                                                                                                                                                                                                                                                                                                                                                                                                                                                                                                                                                                                                                                                                                                                                                                                                                                                                                                                                                                                                                                                                                                                                                                                                                                                                                                                                                                                                                |  |  |  |
|-----|-------------------------------------------------------------|------------------------------------------------------------------|-------------------------------------------------------------------------------------------------------------------|---------------------|--------|--------------------------------------------------------------------------------------------------------------------------------------------------------------------------------------------------------------------------------------------------------------------------------------------------------------------------------------------------------------------------------------------------------------------------------------------------------------------------------------------------------------------------------------------------------------------------------------------------------------------------------------------------------------------------------------------------------------------------------------------------------------------------------------------------------------------------------------------------------------------------------------------------------------------------------------------------------------------------------------------------------------------------------------------------------------------------------------------------------------------------------------------------------------------------------------------------------------------------------------------------------------------------------------------------------------------------------------------------------------------------------------------------------------------------------------------------------------------------------------------------------------------------------------------------------------------------------------------------------------------------------------------------------------------------------------------------------------------------------------------------------------------------------------------------------------------------------------------------------------------------------------------------------------------------------------------------------------------------------------------------------------------------------------------------------------------------------------------------------------------------------|--|--|--|
| S/N | NAME                                                        | LOCATION                                                         | DESCRIPTIO<br>N                                                                                                   | NO OF<br>FLOO<br>RS | STATUS | PICTURES                                                                                                                                                                                                                                                                                                                                                                                                                                                                                                                                                                                                                                                                                                                                                                                                                                                                                                                                                                                                                                                                                                                                                                                                                                                                                                                                                                                                                                                                                                                                                                                                                                                                                                                                                                                                                                                                                                                                                                                                                                                                                                                       |  |  |  |
| 27  | THE REEDEMED CHRISTIAN CHURCH OF GOD (LATTER RAIN ASSEMBLY) | 18, LIGALI<br>STREET, OFF OJO<br>ROAD, IFELODUN<br>LCDA          | IN-USE (DISTRESSED) EVIDENCE OF PATCHES, CRACKS SEEN, AND EXPOSED REINFORCEMENT (CONCRETE SPALLING) WERE OBSERVED | 3                   | IN USE |                                                                                                                                                                                                                                                                                                                                                                                                                                                                                                                                                                                                                                                                                                                                                                                                                                                                                                                                                                                                                                                                                                                                                                                                                                                                                                                                                                                                                                                                                                                                                                                                                                                                                                                                                                                                                                                                                                                                                                                                                                                                                                                                |  |  |  |
| 28  | NEW LIFE IN<br>CHRIST<br>EVANGELICAL<br>CHURCH              | 25, LIGALI<br>STREET, OFF OJO<br>ROAD, IFELODUN<br>LCDA          | IN-USE<br>(DISTRESSED)<br>EVIDENCE OF<br>CRACKS WAS<br>SEEN                                                       | 1                   | IN USE |                                                                                                                                                                                                                                                                                                                                                                                                                                                                                                                                                                                                                                                                                                                                                                                                                                                                                                                                                                                                                                                                                                                                                                                                                                                                                                                                                                                                                                                                                                                                                                                                                                                                                                                                                                                                                                                                                                                                                                                                                                                                                                                                |  |  |  |
| 29  | CHRIST HOLINESS ASSEMBLY WORLDWIDE MISSION                  | 24, OKUN OWA<br>STREET,<br>AJEGUNLE,<br>AJEROMI–<br>IFELODUN LGA | NO<br>DEFECTS                                                                                                     | 1                   | IN USE | THE PARTY OF THE P |  |  |  |