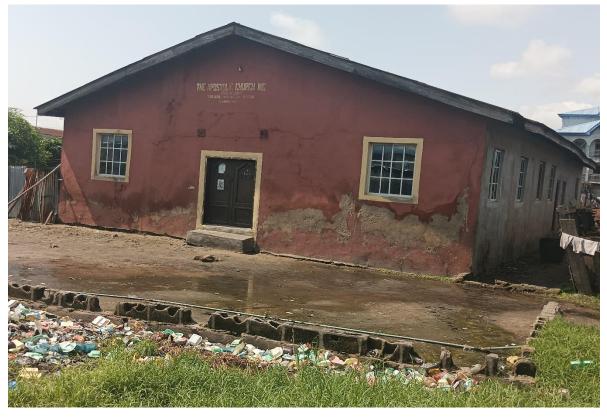

**CHURCH** 

#### 18, LIGALI STREET, OFF OJO ROAD, IFELODUN LCDA

**LOCATION** 

#### **DEFECTS**

EVIDENCE OF PATCHES, CRACKS SEEN, AND EXPOSED REINFORCEMENT (CONCRETE SPALLING) WERE OBSERVED