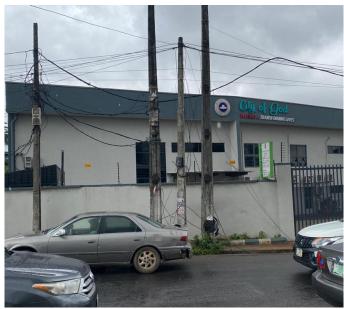

## REDEEMED CHRISTIAN CHURCH OF GOD CITY OF GOD

### AROMIRE ROAD, OJODU

- ▶No. of floors: 2
- ►Status: In Use; No sign of distress
- ► Approval status: Not approved
- ▶Purpose built