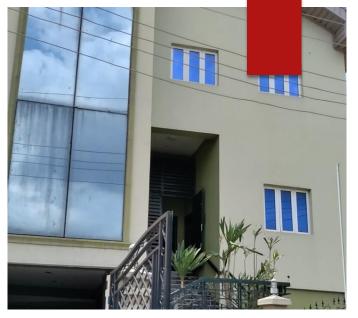

#### CHRIST EMBASSY

### ALONG OMOFADE CRESC. OMOLE PHASE 1, OJODU

- ▶No. of floors: 1
- ►Status: In Use; No sign of distress
- Approval status: Not approved
- ▶Purpose built