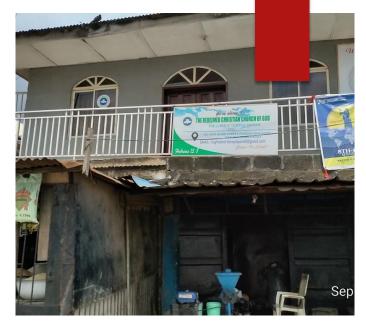

### THE REDEEMED CHRISTIAN CHURCH OF GOD

OLADOYINBO STREET, OGBA

- ▶No. of floors: 3
- ►Status: In Use; No sign of distress
- ► Approval status: DCB/DO/035/OJD
- ► Mixed Use