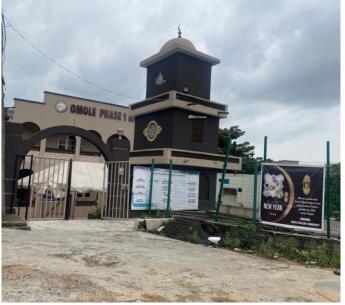

#### OMOLE ESTATE MOSQUE

### ADEYEMO AKAPO, OMOLE PHASE 1

- ▶No. of floors: 2
- ►Status: In Use; No sign of distress
- Approval status: Not approved
- ▶Purpose built