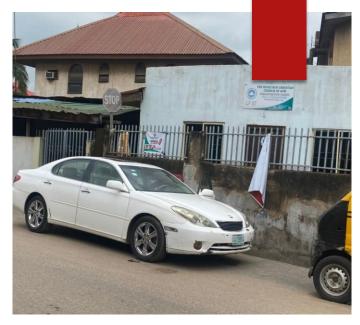

### THE TRUTH CHURCH

## ALONG OREMETA STR. OJODU

- ▶No. of floors: 2
- ►Status: In Use; No sign of distress
- ► Approval status: Not approved
- ▶Purpose built