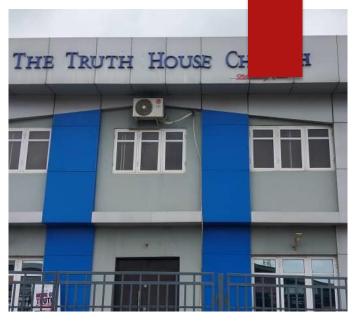

### THE TRUTH CHURCH

## ALONG OREMETA STR. OJODU

- ▶No. of floors: 2
- ►Status: In Use; No sign of distress
- ► Approval status: Not approved
- ▶Purpose built