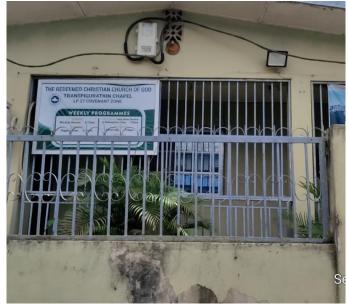

#### 2, KOKUMO STREET, AGUDA, OGBA, LAGOS

- ▶No. of floors: 1
- ►Status: In Use; No sign of distress
- Approval status: Not approved
- ▶ Converted

THE REDEEMED CHRISTIAN
CHURCH OF GOD
(TRANSFIGURATION
CHAPEL)

OKUNOWO LANE, JAFA'S COMPOUND, OGBA

- ▶No. of floors: 1
- ►Status: In Use; No sign of distress
- Approval status: Not approved
- ▶ Converted