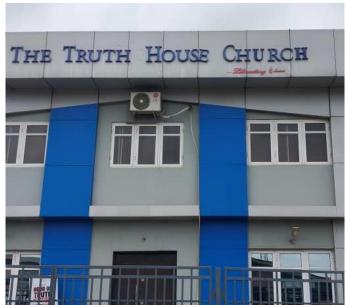

### THE TRUTH CHURCH

## ALONG OREMETA STR. OJODU

- ▶No. of floors: 2
- ►Status: In Use; No sign of distress
- ► Approval status: Not approved
- ▶Purpose built