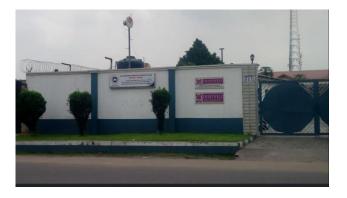

### LAGOS STATE SECRETARIAT MOSQUE

CIPM ROAD, ALAUSA

- ▶No. of floors: 2
- ►Status: In Use; No sign of distress
- Approval status: Not approved
- ▶Purpose built