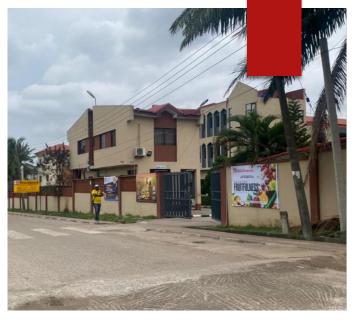

### THE REDEEMED CHRISTIAN CHURCH OF GOD

AYO ALABI, OKE-IRA, OGBA LAGOS.

- ►No. of floors: 1 (bungalow)
- ►Status: In- Use ; not distress
- ► Approval status: Not approved
- ▶Purpose built

### ROYAL LIFE BAPTIST CHURCH

AYO ALABI STREET, OKE-IRA, OGBA, LAGOS

- ▶No. of floors: 2
- ►Status: In Use; No sign of distress
- Approval status: Not approved
- ▶Purpose built