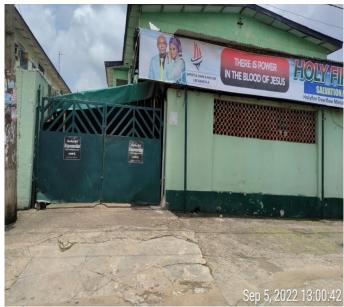

### HOLY FIRE OVERFLOW MINISTRIES INTL,

#### ABIODUN JAGUN STREET, OJODU

- ▶No. of floors: 2
- ▶Status: In –Use ; No sign of distress
- Approval status: Not approved
- ▶ Converted