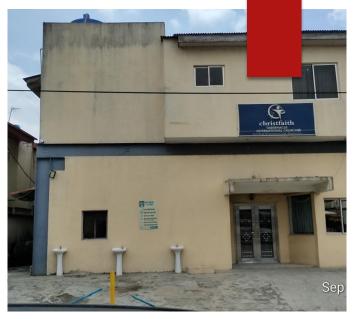

### CHRIST FAITH TERBANACLE INT'L CHURCH

### ADEDOYIN STREET, OGBA, LAGOS

- ▶No. of floors: 2
- ►Status: In Use; No sign of distress
- ► Approval status: Not approved
- ▶Purpose built