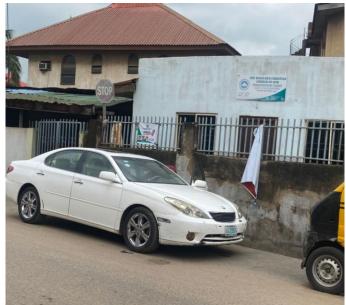

### THE TRUTH CHURCH

## ALONG OREMETA STR. OJODU

- ▶No. of floors: 2
- ►Status: In Use; No sign of distress
- ► Approval status: Not approved
- ▶Purpose built