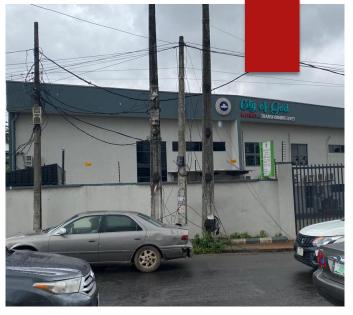

## REDEEMED CHRISTIAN CHURCH OF GOD CITY OF GOD

### AROMIRE ROAD, OJODU

- ▶No. of floors: 2
- ►Status: In Use; No sign of distress
- ► Approval status: Not approved
- ▶Purpose built