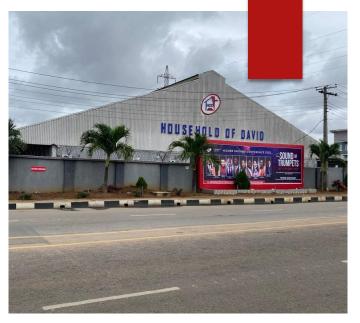

### HOUSEHOLD OF DAVID

## ALONG SURULERE INDUSTRIAL AVENUE

- ▶No. of floors: 1
- ►Status: In Use; No sign of distress
- Approval status: Not approved
- ▶Purpose built