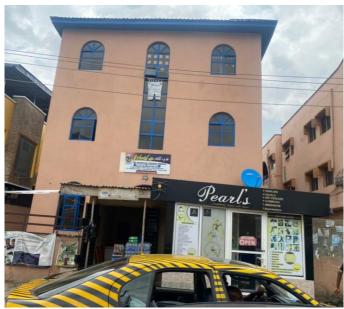

### HOLY FIRE OVERFLOW MINISTRIES INTL,

#### ABIODUN JAGUN STREET, OJODU

- ▶No. of floors: 2
- ▶Status: In –Use ; No sign of distress
- Approval status: Not approved
- ▶ Converted