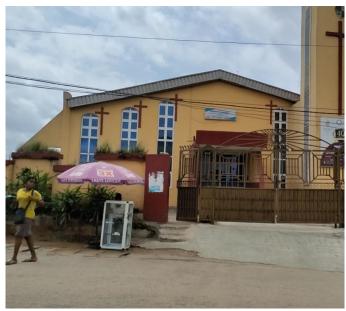

### HOLY FIRE OVERFLOW MINISTRIES INTL,

#### ABIODUN JAGUN STREET, OJODU

- ▶No. of floors: 2
- ▶Status: In –Use ; No sign of distress
- Approval status: Not approved
- ▶ Converted