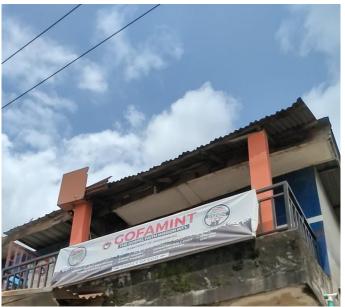

#### GOFAMINT

### AYO ALABI STREET, OGBA, LAGOS

- ▶No. of floors: 2
- ▶Status: In Use; Sign of distress
- ► Approval status: Not approved
- ► Mixed