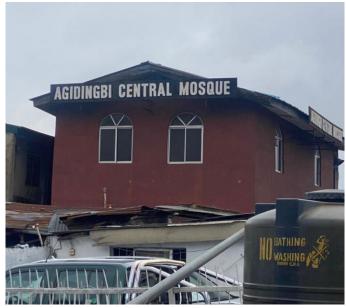

### AGIDINGBI CENTRAL MOSQUE

### ALONG ACME CRESCENT, IKEJA

- ▶No. of floors: 2
- ►Status: In Use; No sign of distress
- Approval status: Not approved
- ▶Purpose built