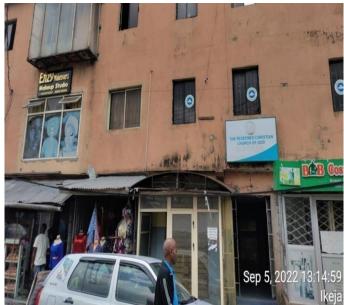

### THE REDEEMED CHRISTIAN CHURCH OF GOD

OLADOYINBO STREET, OGBA

- ▶No. of floors: 3
- ►Status: In Use; No sign of distress
- ► Approval status: DCB/DO/035/OJD
- ► Mixed Use