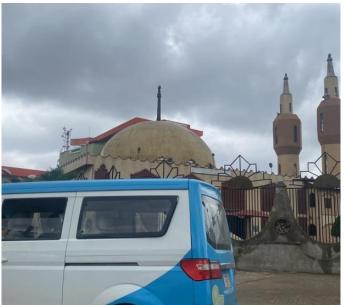

#### ANSARUDEEN MOSQUE,

### ALONG OGUNNUSI, BY AHLAJI BAKARE, OJODU

- ▶No. of floors: 2
- ►Status: In Use; No sign of distress
- ► Approval status: Not approved
- ▶Purpose built