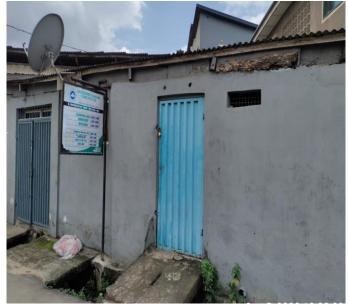

### CHRIST APOSTOLIC CHURCH

#### 2, KOKUMO STREET, AGUDA, OGBA, LAGOS

- ▶No. of floors: 1
- ►Status: In Use; No sign of distress
- Approval status: Not approved
- ▶ Converted

THE REDEEMED CHRISTIAN
CHURCH OF GOD
(TRANSFIGURATION
CHAPEL)