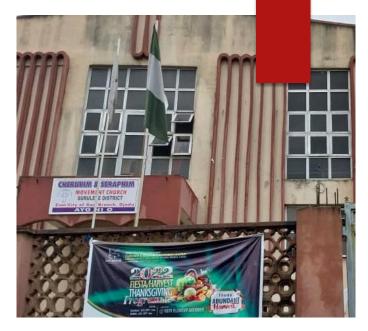

## CHERUBIM & SERAPHIM CHURCH INT'L OKE- IGBALA

18, OLADOYINBO STREET, OGBA, LAGOS

- ►No. of floors: 1 (Bungalow)
- Status: In Use; No sign of distress
- ► Approval status: Not approved
- ▶Purpose built