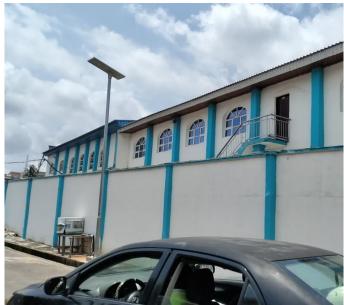

### HOLY FIRE OVERFLOW MINISTRIES INTL,

#### ABIODUN JAGUN STREET, OJODU

- ▶No. of floors: 2
- ▶Status: In –Use ; No sign of distress
- Approval status: Not approved
- ▶ Converted