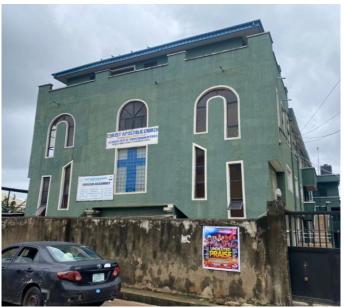

### CHRIST APOSTOLIC CHURCH

#### 2, KOKUMO STREET, AGUDA, OGBA, LAGOS

- ▶No. of floors: 1
- ►Status: In Use; No sign of distress
- Approval status: Not approved
- ▶ Converted

THE REDEEMED CHRISTIAN
CHURCH OF GOD
(TRANSFIGURATION
CHAPEL)