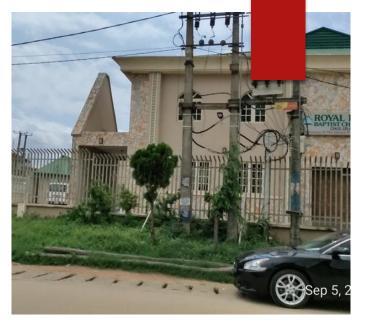

### ROYAL LIFE BAPTIST CHURCH

AYO ALABI STREET, OKE-IRA, OGBA, LAGOS

- ▶No. of floors: 2
- ►Status: In Use; No sign of distress
- Approval status: Not approved
- ▶Purpose built