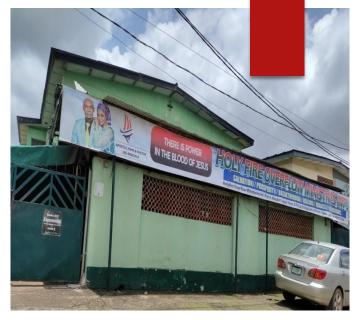

### HOLY FIRE OVERFLOW MINISTRIES INTL,

#### ABIODUN JAGUN STREET, OJODU

- ▶No. of floors: 2
- ▶Status: In –Use ; No sign of distress
- Approval status: Not approved
- ▶ Converted