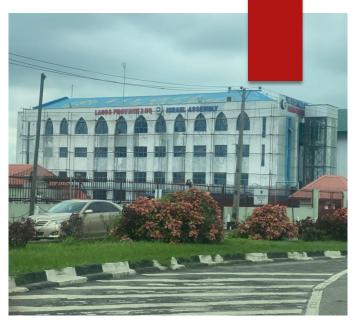

### LAGOS STATE SECRETARIAT MOSQUE

CIPM ROAD, ALAUSA

- ▶No. of floors: 2
- ►Status: In Use; No sign of distress
- Approval status: Not approved
- ▶Purpose built