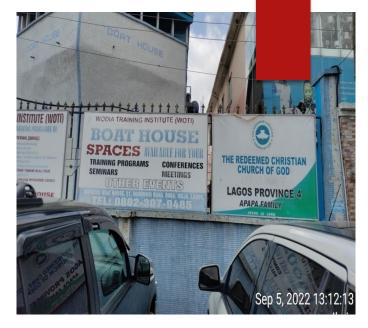

# THE REDEEMED CHRISTIAN CHURCH OF GOD (LORD'S HOUSE)

#### OGUNNUSI ROAD, OGBA`

- ▶No. of floors: 3
- ►Status: In Use; No sign of distress
- Approval status: Not approved
- ► Mixed Use