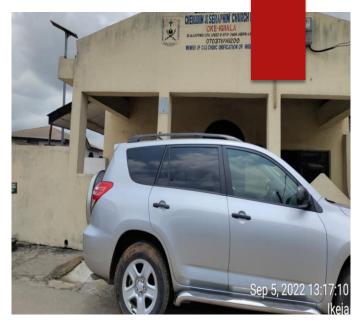

## CHERUBIM & SERAPHIM CHURCH INT'L OKE- IGBALA

18, OLADOYINBO STREET, OGBA, LAGOS

- ►No. of floors: 1 (Bungalow)
- Status: In Use; No sign of distress
- ► Approval status: Not approved
- ▶Purpose built