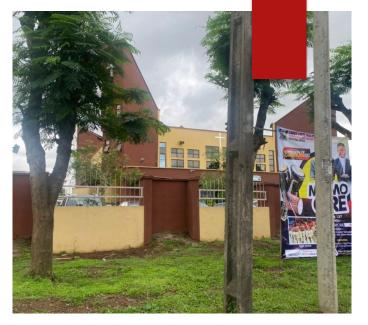

### CATHOLIC CHURCH OF THE HOLY SPIRIT

## CORNERPIECE, AGORO AND ADEYEMO AKAPO, OMOLE PHASE1

- ▶No. of floors: 2
- ►Status: In Use; No sign of distress
- ► Approval status: DCB/DO/079/OJD
- ▶Purpose built