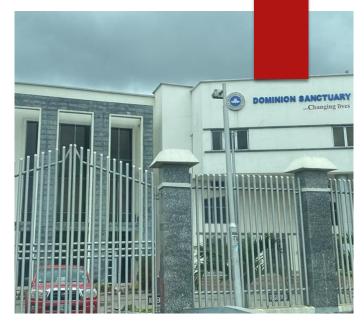

## REDEEMED CHRISTIAN CHURCH OF GOD DOMINION SANCTUARY

#### **ACME ROAD**

- ▶No. of floors: 3
- ►Status: In Use; No sign of distress
- Approval status: Not approved
- ▶Purpose built