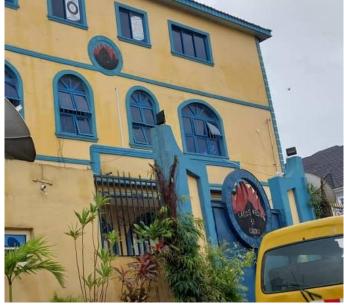

#### GOSPEL BAPTIST CHURCH

#### PLOT 19, OLOLADE KADIRI CLOSE, OGBA, OJODU

- ▶No. of floors: 2
- ►Status: In Use; No sign of distress
- ► Approval status: Not approved
- ▶Purpose built