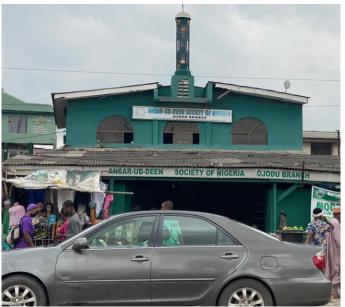

#### ANSARUDEEN MOSQUE,

### ALONG OGUNNUSI, BY AHLAJI BAKARE, OJODU

- ▶No. of floors: 2
- ►Status: In Use; No sign of distress
- ► Approval status: Not approved
- ▶Purpose built