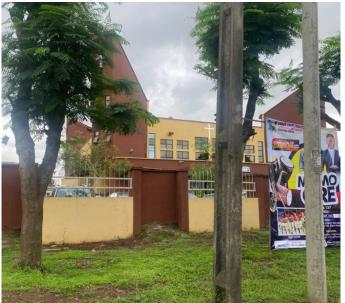

### CATHOLIC CHURCH OF THE HOLY SPIRIT

## CORNERPIECE, AGORO AND ADEYEMO AKAPO, OMOLE PHASE1

- ▶No. of floors: 2
- ►Status: In Use; No sign of distress
- ► Approval status: DCB/DO/079/OJD
- ▶Purpose built