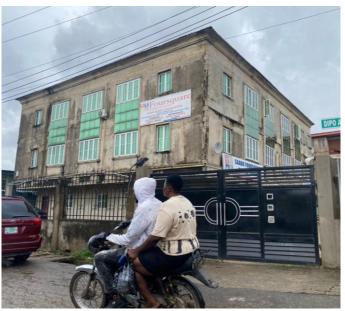

### HOLY FIRE OVERFLOW MINISTRIES INTL,

#### ABIODUN JAGUN STREET, OJODU

- ▶No. of floors: 2
- ▶Status: In –Use ; No sign of distress
- Approval status: Not approved
- ▶ Converted