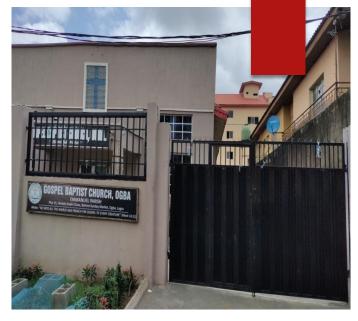

#### GOSPEL BAPTIST CHURCH

#### PLOT 19, OLOLADE KADIRI CLOSE, OGBA, OJODU

- ▶No. of floors: 2
- ►Status: In Use; No sign of distress
- ► Approval status: Not approved
- ▶Purpose built