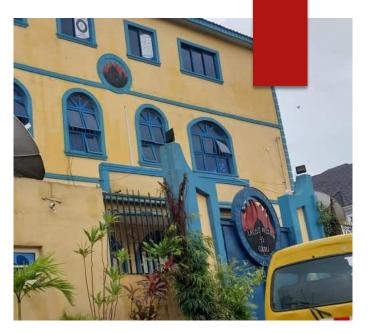

#### GOSPEL BAPTIST CHURCH

#### PLOT 19, OLOLADE KADIRI CLOSE, OGBA, OJODU

- ▶No. of floors: 2
- ►Status: In Use; No sign of distress
- ► Approval status: Not approved
- ▶Purpose built