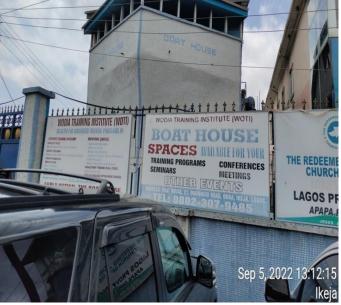

# THE REDEEMED CHRISTIAN CHURCH OF GOD (LORD'S HOUSE)

#### OGUNNUSI ROAD, OGBA`

- ▶No. of floors: 3
- ►Status: In Use; No sign of distress
- Approval status: Not approved
- ► Mixed Use