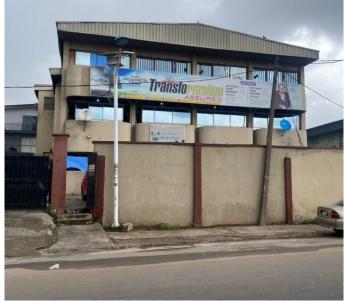

#### 2, KOKUMO STREET, AGUDA, OGBA, LAGOS

- ▶No. of floors: 1
- ►Status: In Use; No sign of distress
- Approval status: Not approved
- ▶ Converted

THE REDEEMED CHRISTIAN
CHURCH OF GOD
(TRANSFIGURATION
CHAPEL)

OKUNOWO LANE, JAFA'S COMPOUND, OGBA

- ▶No. of floors: 1
- ►Status: In Use; No sign of distress
- Approval status: Not approved
- ▶ Converted