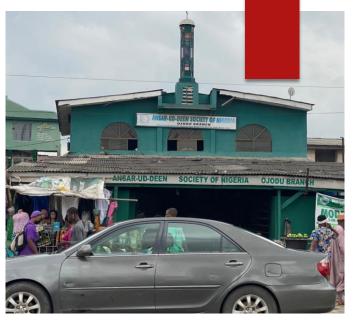

#### ANSARUDEEN MOSQUE,

### ALONG OGUNNUSI, BY AHLAJI BAKARE, OJODU

- ▶No. of floors: 2
- ►Status: In Use; No sign of distress
- ► Approval status: Not approved
- ▶Purpose built