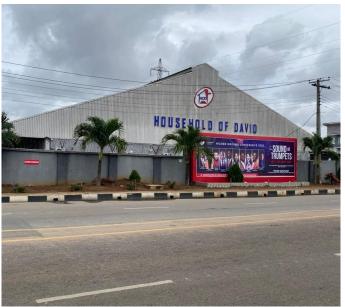

### HOUSEHOLD OF DAVID

## ALONG SURULERE INDUSTRIAL AVENUE

- ▶No. of floors: 1
- ►Status: In Use; No sign of distress
- Approval status: Not approved
- ▶Purpose built