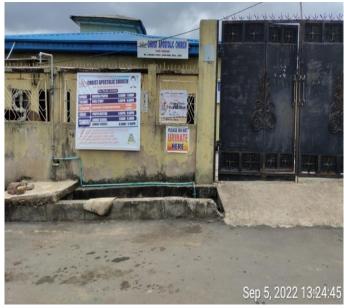

### CHRIST APOSTOLIC CHURCH

#### 2, KOKUMO STREET, AGUDA, OGBA, LAGOS

- ▶No. of floors: 1
- ►Status: In Use; No sign of distress
- Approval status: Not approved
- ▶ Converted

THE REDEEMED CHRISTIAN
CHURCH OF GOD
(TRANSFIGURATION
CHAPEL)