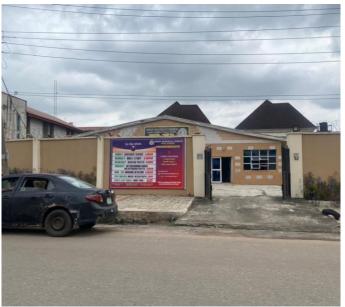

### HOLY FIRE OVERFLOW MINISTRIES INTL,

#### ABIODUN JAGUN STREET, OJODU

- ▶No. of floors: 2
- ▶Status: In –Use ; No sign of distress
- Approval status: Not approved
- ▶ Converted