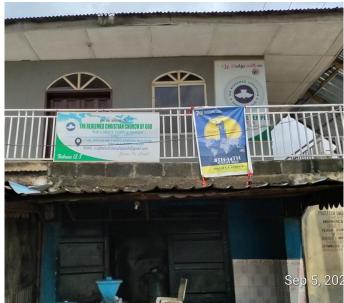

### THE REDEEMED CHRISTIAN CHURCH OF GOD

OLADOYINBO STREET, OGBA

- ▶No. of floors: 3
- ►Status: In Use; No sign of distress
- ► Approval status: DCB/DO/035/OJD
- ► Mixed Use