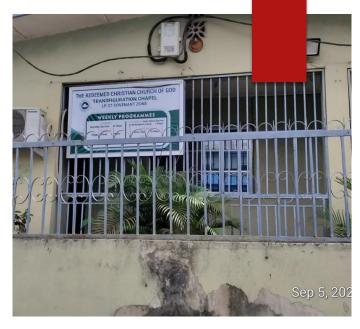

#### 2, KOKUMO STREET, AGUDA, OGBA, LAGOS

- ▶No. of floors: 1
- ►Status: In Use; No sign of distress
- Approval status: Not approved
- ▶ Converted

THE REDEEMED CHRISTIAN
CHURCH OF GOD
(TRANSFIGURATION
CHAPEL)

OKUNOWO LANE, JAFA'S COMPOUND, OGBA

- ▶No. of floors: 1
- ►Status: In Use; No sign of distress
- Approval status: Not approved
- ▶ Converted