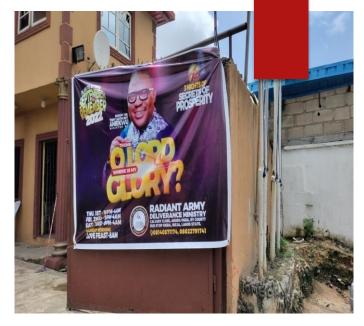

#### ONAOPEPO CENTRAL MOSQUE

ADU STREET, OGBA, LAGOS

- ▶No. of floors: 3
- ►Status: In Use; No sign of distress
- Approval status: Not approved
- ▶Purpose built

RADIANT ARMY DELIVERANCE MINISTRY,

CALVARY CLOSE, OGBA, LAGOS

- ▶No. of floors: 2
- ►Status: In Use; No sign of distress
- ► Approval status: Not approved
- ▶ Converted