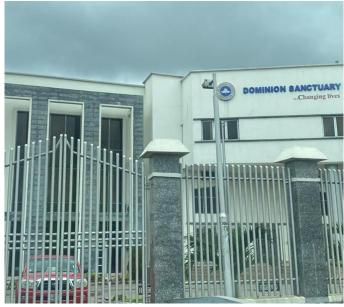

## REDEEMED CHRISTIAN CHURCH OF GOD DOMINION SANCTUARY

#### **ACME ROAD**

- ▶No. of floors: 3
- ►Status: In Use; No sign of distress
- Approval status: Not approved
- ▶Purpose built