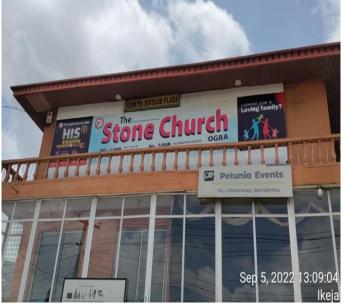

#### THE STONE CHURCH

#### OGUNNUSI ROAD, OGBA

- ▶No. of floors: 2
- ►Status: In Use; No sign of distress
- ► Approval status: Not approved
- ► Mixed use