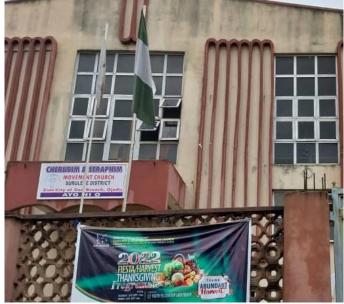

## CHERUBIM & SERAPHIM CHURCH INT'L OKE- IGBALA

18, OLADOYINBO STREET, OGBA, LAGOS

- ►No. of floors: 1 (Bungalow)
- Status: In Use; No sign of distress
- ► Approval status: Not approved
- ▶Purpose built