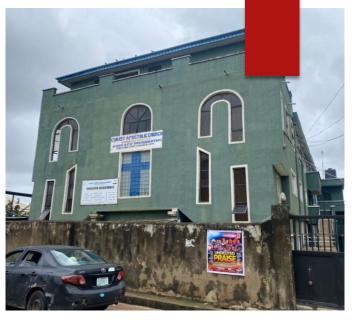

### CHRIST APOSTOLIC CHURCH

#### 2, KOKUMO STREET, AGUDA, OGBA, LAGOS

- ▶No. of floors: 1
- ►Status: In Use; No sign of distress
- Approval status: Not approved
- ▶ Converted

THE REDEEMED CHRISTIAN
CHURCH OF GOD
(TRANSFIGURATION
CHAPEL)