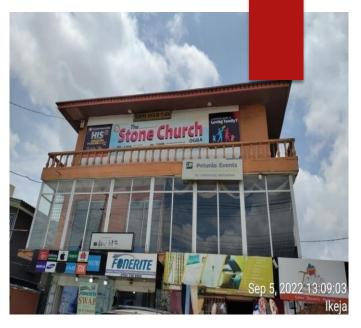

#### THE STONE CHURCH

#### OGUNNUSI ROAD, OGBA

- ▶No. of floors: 2
- ►Status: In Use; No sign of distress
- ► Approval status: Not approved
- ► Mixed use