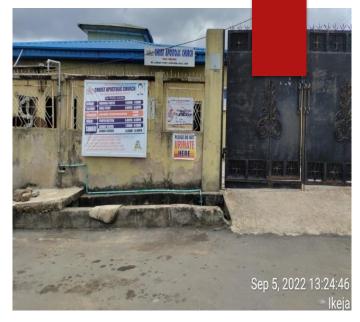

### CHRIST APOSTOLIC CHURCH

#### 2, KOKUMO STREET, AGUDA, OGBA, LAGOS

- ▶No. of floors: 1
- ►Status: In Use; No sign of distress
- Approval status: Not approved
- ▶ Converted

THE REDEEMED CHRISTIAN
CHURCH OF GOD
(TRANSFIGURATION
CHAPEL)