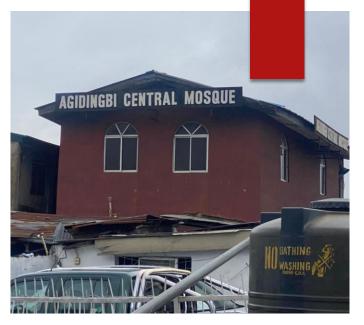

### AGIDINGBI CENTRAL MOSQUE

### ALONG ACME CRESCENT, IKEJA

- ▶No. of floors: 2
- ►Status: In Use; No sign of distress
- Approval status: Not approved
- ▶Purpose built