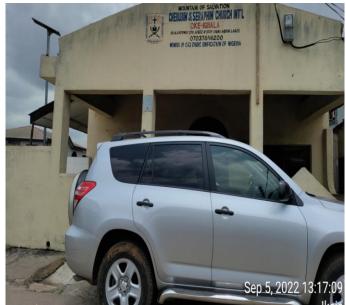

## CHERUBIM & SERAPHIM CHURCH INT'L OKE- IGBALA

18, OLADOYINBO STREET, OGBA, LAGOS

- ►No. of floors: 1 (Bungalow)
- Status: In Use; No sign of distress
- ► Approval status: Not approved
- ▶Purpose built