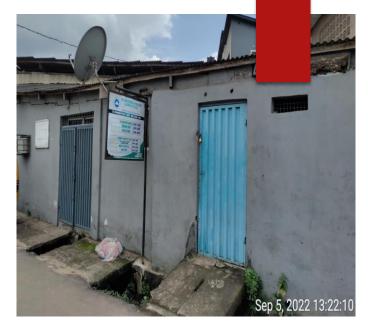

### CHRIST APOSTOLIC CHURCH

#### 2, KOKUMO STREET, AGUDA, OGBA, LAGOS

- ▶No. of floors: 1
- ►Status: In Use; No sign of distress
- Approval status: Not approved
- ▶ Converted

THE REDEEMED CHRISTIAN
CHURCH OF GOD
(TRANSFIGURATION
CHAPEL)