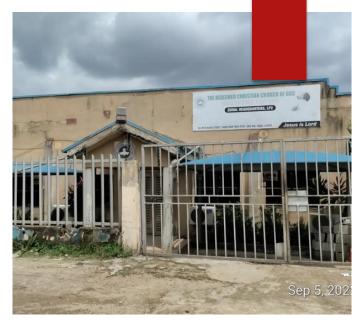

## REDEEMED CHRISTIAN CHURCH OF GOD DOMINION SANCTUARY

#### **ACME ROAD**

- ▶No. of floors: 3
- ►Status: In Use; No sign of distress
- Approval status: Not approved
- ▶Purpose built