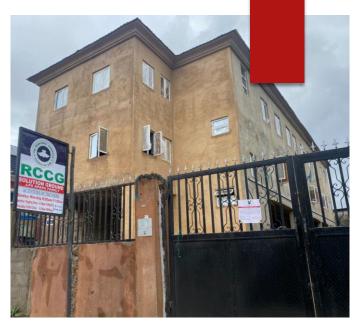

#### THE STONE CHURCH

#### OGUNNUSI ROAD, OGBA

- ▶No. of floors: 2
- ►Status: In Use; No sign of distress
- ► Approval status: Not approved
- ► Mixed use