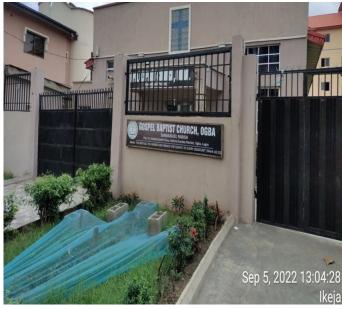

#### GOSPEL BAPTIST CHURCH

#### PLOT 19, OLOLADE KADIRI CLOSE, OGBA, OJODU

- ▶No. of floors: 2
- ►Status: In Use; No sign of distress
- ► Approval status: Not approved
- ▶Purpose built