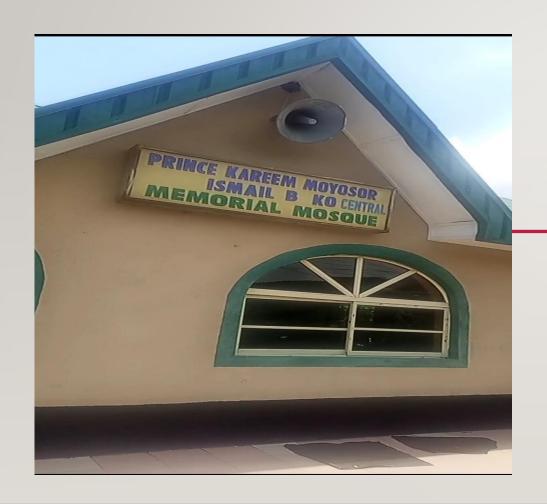

# PRINCE KAREEM MOYOSORE ISMAIL BAKO CENTRIAL MEMORIAL MOSQUE

LOCATION: 3, SALVATION STREET, IRAWO-AJEGUNLE, LAGOS