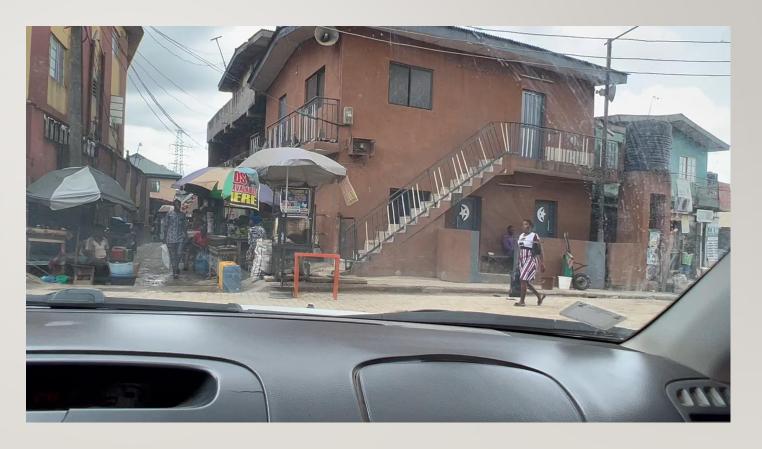

# THE APOSTOLIC CHURCH LOCATION: AT 4, ADEDOYIN STREET, KOSOFE B/STOP, MILE 12

FLOORS: THREE FLOORS STATUS: NOT DISTRESS