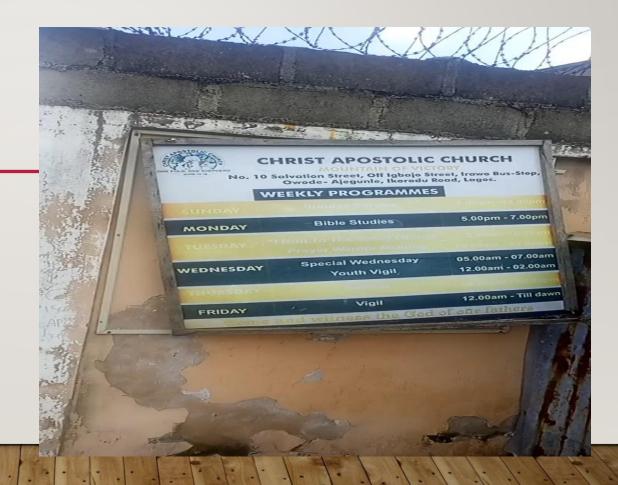

#### **CHRIST APOSTOLIC CHURCH**

LOCATION: 10, SALVATIO STREET, OFF IGBAJO STREET, IRAWO-OWODE, AJEGUNLE, LAGOS.

**STATUS: NOT DISTRESS** 