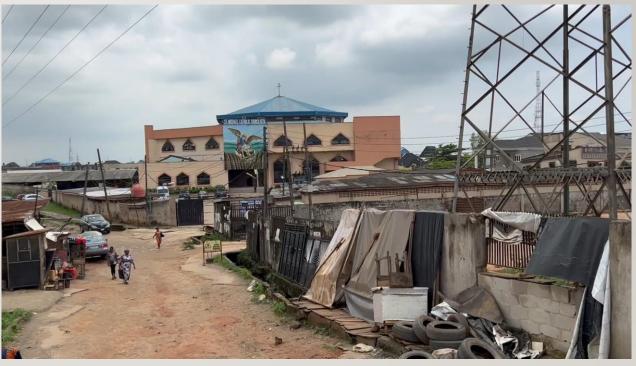

# ST. MICHEAL CATHOLIC CHURCH LOCATION: ALONG AGIDI ROAD, KETU

**FLOORS:TWO** 

**FLOOR** 

**STATUS: NOT** 