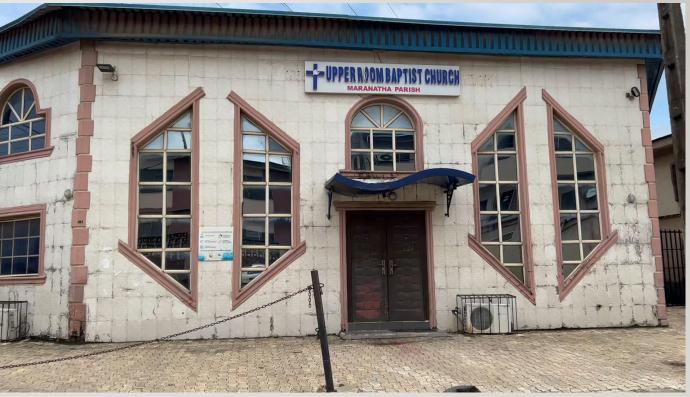

# UPPER ROOM BAPTIST CHURCH (MARANATHA PARISH) LOCATION: ALONG ONDO STREET, OFF AGIDI ROAD, LAGOS

FLOORS: BUNGALOW STATUS: NOT DISTRESS