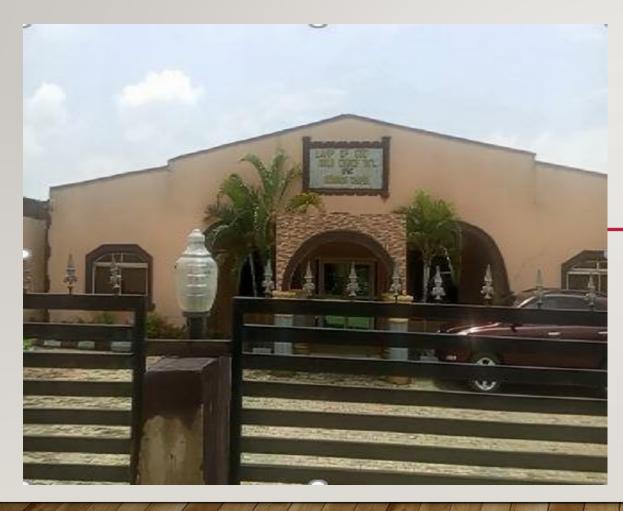

### LAMB OF GOD CHURCH LOCATION: OWODE – ONIRIN LAGOS

**FLOORS: MAKESHIFT** 

THE REDEEMED CHRISTIAN CHURCH OF GOD LOCATION: ALONG FADAYOMI STREET, IRAWO, LAGOS.

**STATUS:** 

**STATUS: NOT DISTRESS** 