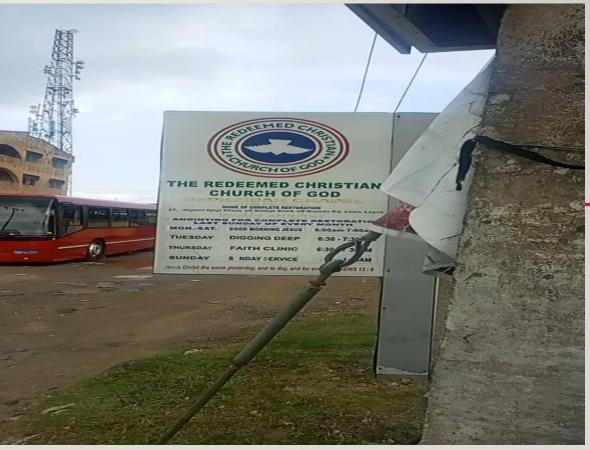

# REDEEMED CHRISTIAN CHURCH OF GOD LOCATION: ALONG DEMURIN STREET, KETU

FLOORS: CATHEDRAL STATUS: NOT DISTRESS