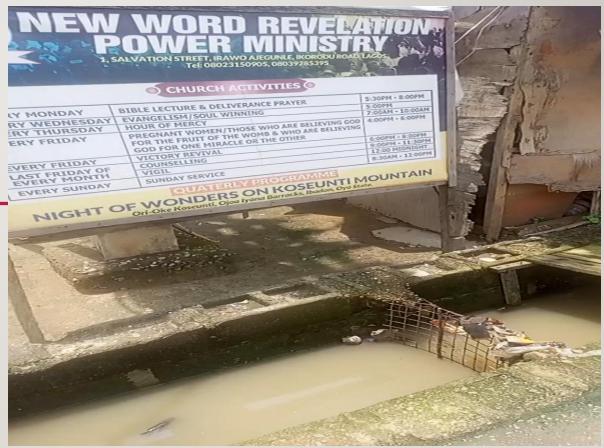

### NEW WORD REVELATION POWER MINISTRY LOCATION: 3, SALVATION STREET, IRAWO-AJEGUNLE, LAGOS

FLOORS: BUNGALOW STATUS: NOT DISTRESS