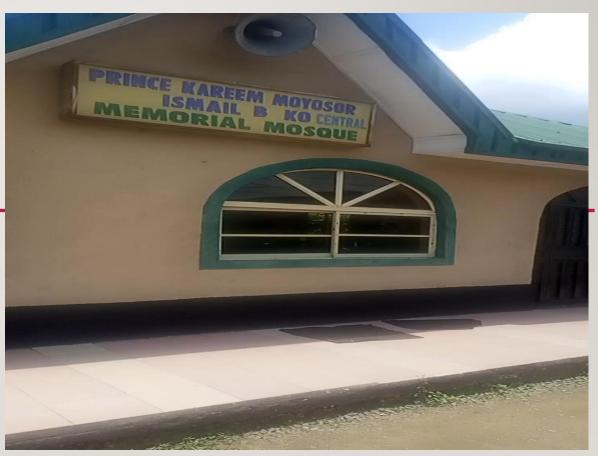

# PRINCE KAREEM MOYOSORE ISMAIL BAKO CENTRIAL MEMORIAL MOSQUE

LOCATION: 3, SALVATION STREET, IRAWO-AJEGUNLE, LAGOS