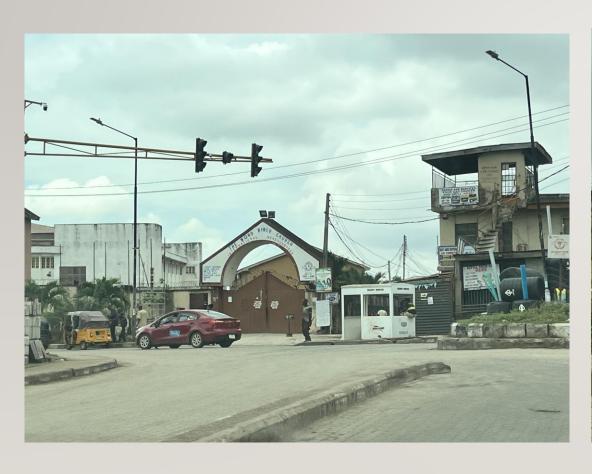

# THE WORD BIBLE CHURCH INT'L HEADQUATERS LOCATION:AT I, GANIYU MURIANA CLOSE, AJELOGO, MILE 12

FLOORS: THREE FLOORS STATUS: NOT DISTRESS