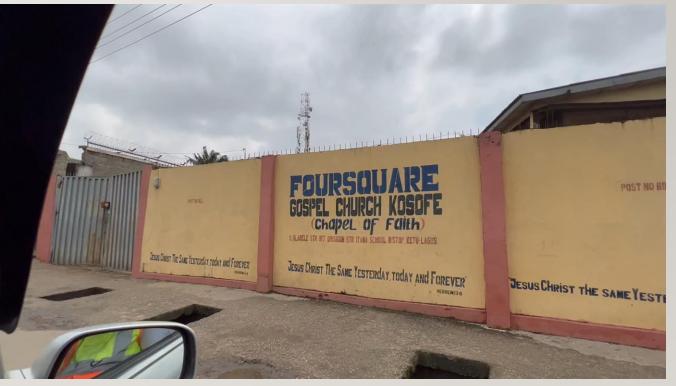

# FOURSQUARE GOSPEL CHURCH (CHAPEL OF FAITH) LOCATION:AT 9, OLADELE STREET, OFF ORISHIGUN STREET, IYANA SCHOOL B/STOP, KETU

FLOORS:TWO FLOORS

**STATUS: NOT DISTRESS** 