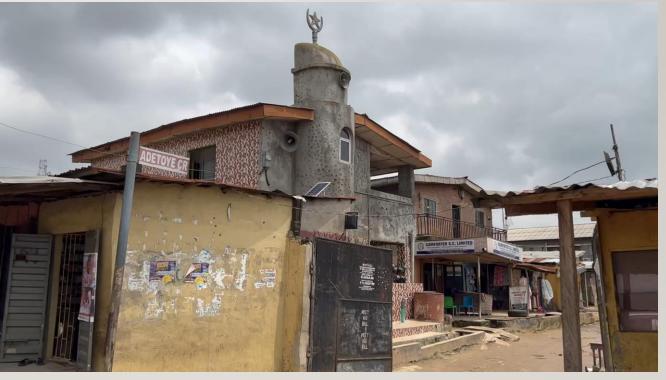

### CENTRAL MOSQUE LOCATION: AT THE CORNERPIECE OF ADETOYE CRESCENT, BY BARBINGTON STREET, MILE 12.

**FLOORS: 2 FLOORS** 

**STATUS: NOT DISTRESS** 