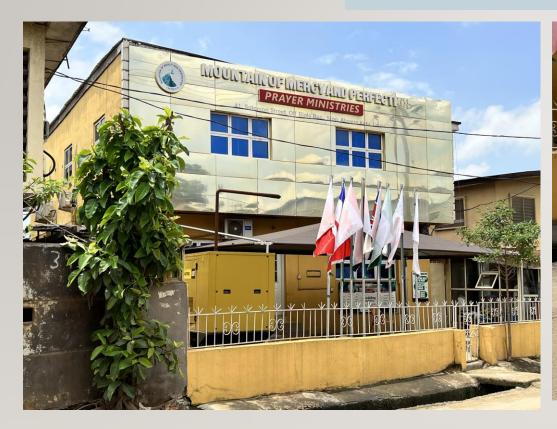

# MOUNTAIN OF MERCY AND PERFECTION PRAYER MINISTRIES

LOCATION: ALONG SOLOMON STREET, OFF ABIOLA B/STOP, ALAPERE.

FLOORS: BUNGALOW STATUS: NOT DISTRESS