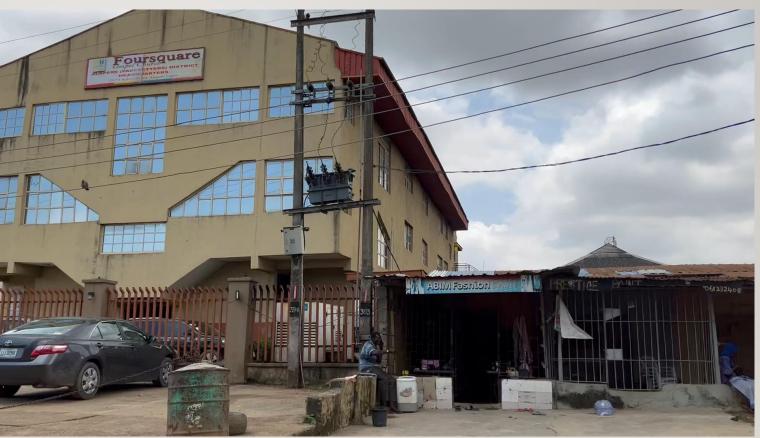

### FOURSQUARE GOSPEL CHURCH LOCATION; ALONG AGBOYI ROAD, OFF AGIDI ROAD, ALAPERE