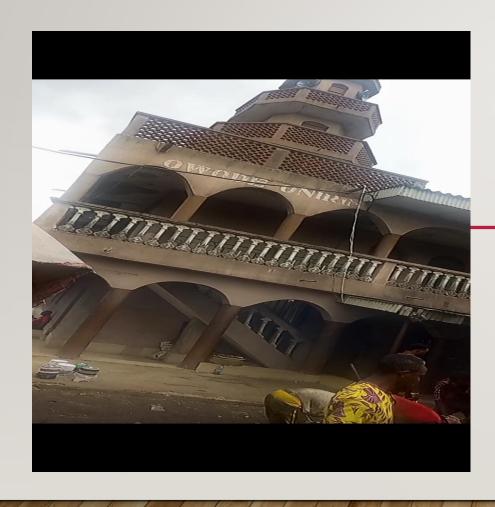

### **CENTRAL MOSQUE**LOCATION: OWODE - ONIRIN, LAGOS

FLOORS: BUNGALOW STATUS: NOT DISTRESS