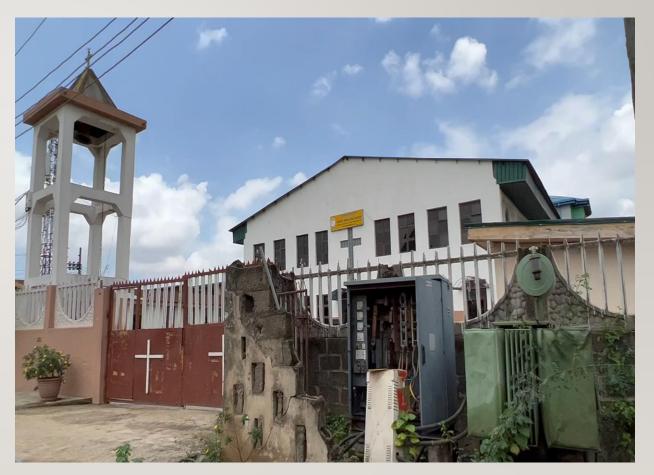

# ST. MICHEAL CATHOLIC CHURCH LOCATION: ALONG AGIDI ROAD, KETU

**FLOORS:TWO** 

**FLOOR** 

**STATUS: NOT** 