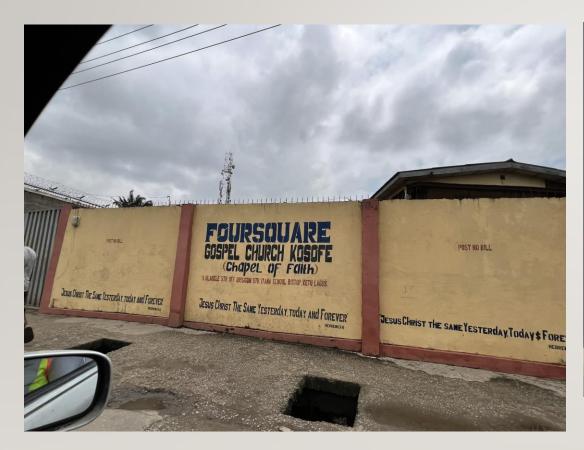

# FOURSQUARE GOSPEL CHURCH (CHAPEL OF FAITH) LOCATION:AT 9, OLADELE STREET, OFF ORISHIGUN STREET, IYANA SCHOOL B/STOP, KETU

FLOORS:TWO FLOORS

**STATUS: NOT DISTRESS** 