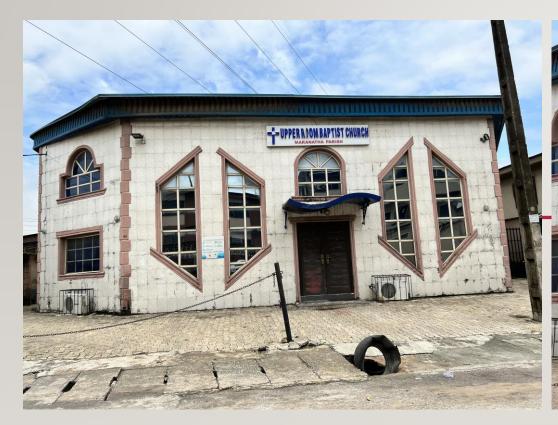

# UPPER ROOM BAPTIST CHURCH (MARANATHA PARISH) LOCATION: ALONG ONDO STREET, OFF AGIDI ROAD, LAGOS

FLOORS: BUNGALOW STATUS: NOT DISTRESS