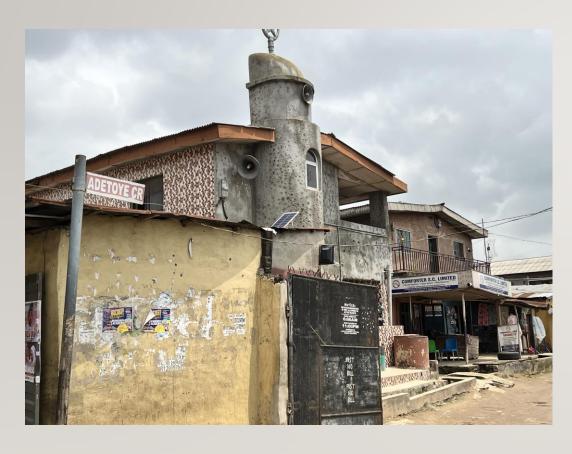

### CENTRAL MOSQUE LOCATION: AT THE CORNERPIECE OF ADETOYE CRESCENT, BY BARBINGTON STREET, MILE 12.

**FLOORS: 2 FLOORS** 

**STATUS: NOT DISTRESS** 