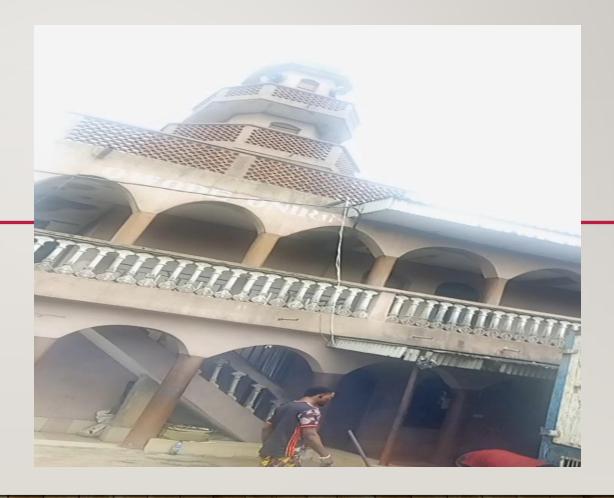

### **CENTRAL MOSQUE**LOCATION: OWODE - ONIRIN, LAGOS

FLOORS: BUNGALOW STATUS: NOT DISTRESS