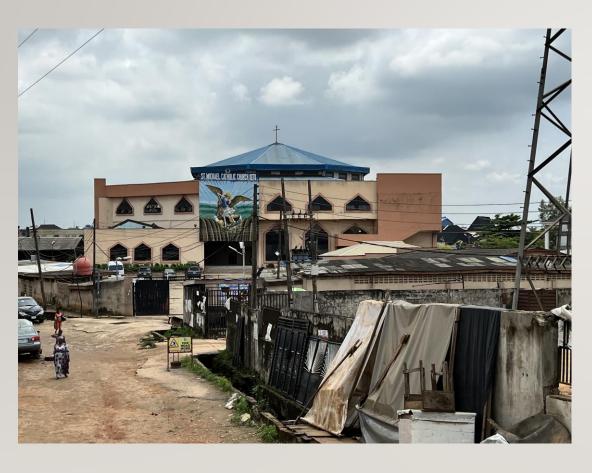

# ST. MICHEAL CATHOLIC CHURCH LOCATION: ALONG AGIDI ROAD, KETU

**FLOORS:TWO** 

**FLOOR** 

**STATUS: NOT** 