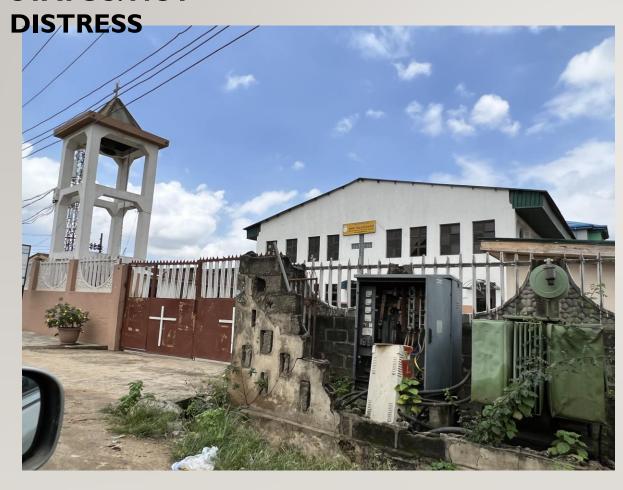

# ST. MICHEAL CATHOLIC CHURCH LOCATION: ALONG AGIDI ROAD, KETU

**FLOORS:TWO** 

**FLOOR** 

**STATUS: NOT** 