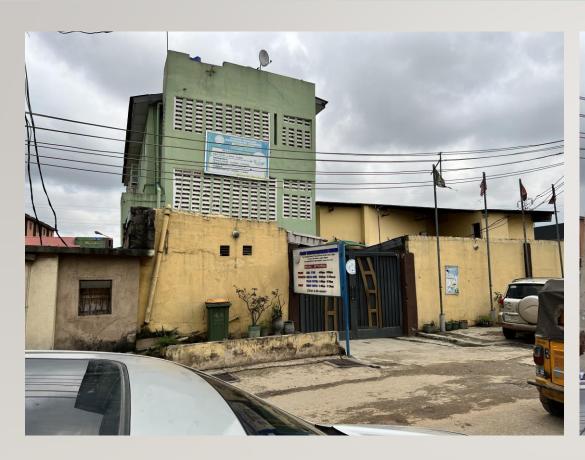

### FOURSQUARE GOSPEL CHURCH LOCATION; ALONG AGBOYI ROAD, OFF AGIDI ROAD, ALAPERE