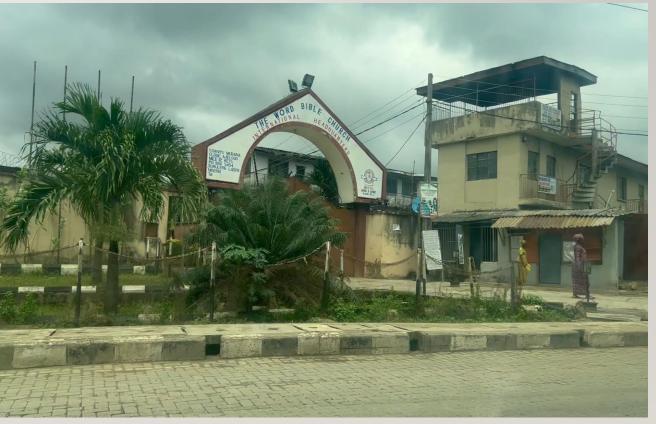

# THE WORD BIBLE CHURCH INT'L HEADQUATERS LOCATION:AT I, GANIYU MURIANA CLOSE, AJELOGO, MILE 12

FLOORS: THREE FLOORS STATUS: NOT DISTRESS