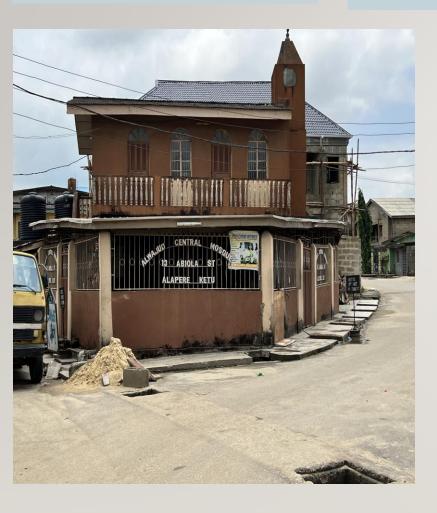

ships has been identified, and it was discovered that a total of thirty two (32) Christian worship centers (Churches) was identified and a total of nine (9) Muslims worship center (Mosque) was identified.

The monitoring and identification works still continues till the total number of Place of worships within Agboyi – Ketu District is captured and recorded.

# MOSQUES IDENTIFIED WITHIN AGBOYI – KETU DISTRICT

### ALAPERE CENTRAL MOSQUE LOCATION: ALONG AGBOYI ROAD, OFF AGIDI ROAD, ALAPERE





**FLOORS:THREE** 

**FLOORS** 

**STATUS: NOT DISTRESS** 

### CENTRAL MOSQUE LOCATION:ALONG OLALOWO STREET, OFF EMMANUEL STREET, ALAPERE





# CENTRAL MOSQUE LOCATION: ALONG MOSES ADEBISI STREET, OFF AGIDI ROAD, ALAPERE





### ALWAJUD CENTRAL MOSQUE LOCATION: AT 13, ABIOLA STREET, ALAPERE, KETU





### KAJOLA CENTRAL MOSQUE LOCATION ALONG AGBOYI ROAD, OFF AGIDI ROAD, ALAPERE.





**STATUS: NOT DISTRESS** 

# PRINCE KAREEM MOYOSORE ISMAIL BAKO CENTRIAL MEMORIAL MOSQUE

LOCATION: 3, SALVATION STREET, IRAWO-AJEGUNLE, LAGOS





### CENTRAL MOSQUE LOCATION: AT THE CORNERPIECE OF ADETOYE CRESCENT, BY BARBINGTON STREET, MILE 12.





**FLOORS: 2 FLOORS** 

**STATUS: NOT DISTRESS** 

### **CENTRAL MOSQUE**LOCATION: OWODE - ONIRIN, LAGOS





FLOORS: BUNGALOW STATUS: NOT DISTRESS

### **MOSQUE**

LOCATION: AT I, OLA BELLO STREET, OFF DOYIN OMOLOLU STREET, ALAPERE





# CHURCHES IDENTIFIED WITHIN AGBOYI – KETU DISTRICT

**STATUS: NOT DISTRESS** 

# UPPER ROOM BAPTIST CHURCH (MARANATHA PARISH) LOCATION: ALONG ONDO STREET, OFF AGIDI ROAD, LAGOS





FLOORS: BUNGALOW STATUS: NOT DISTRESS