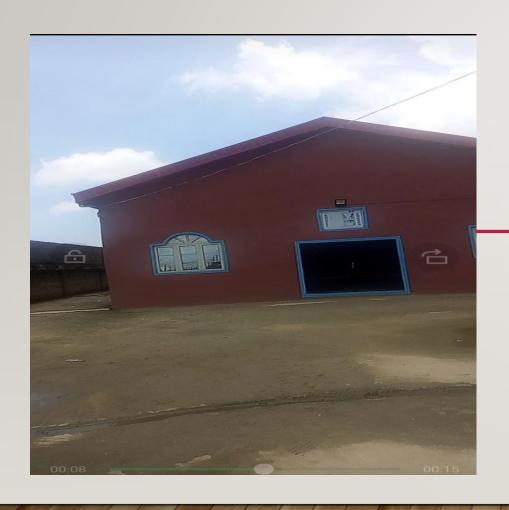

### FOURSQUARE GOSPEL CHURCH LOCATION; ALONG AGBOYI ROAD, OFF AGIDI ROAD, ALAPERE