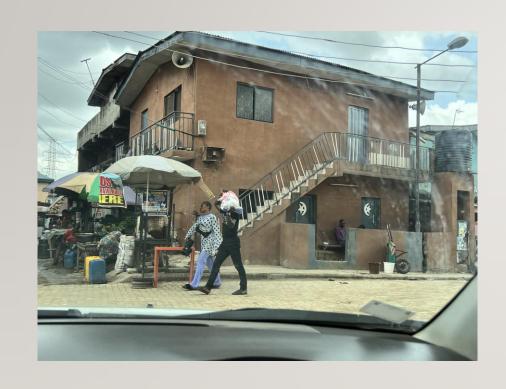

# THE APOSTOLIC CHURCH LOCATION: AT 4, ADEDOYIN STREET, KOSOFE B/STOP, MILE 12

FLOORS: THREE FLOORS STATUS: NOT DISTRESS