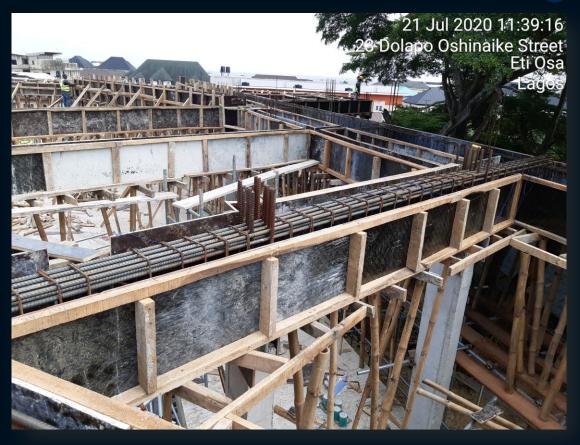

Raft slab reinforcement placement

First Floor Slab Reinforcement Placement

First Floor Slab Reinforcement Placement

Roof Beams/Gutter Reinforcement placement

Roof Beams/Gutter Reinforcement placement

Structural framework with blockwork ongoing