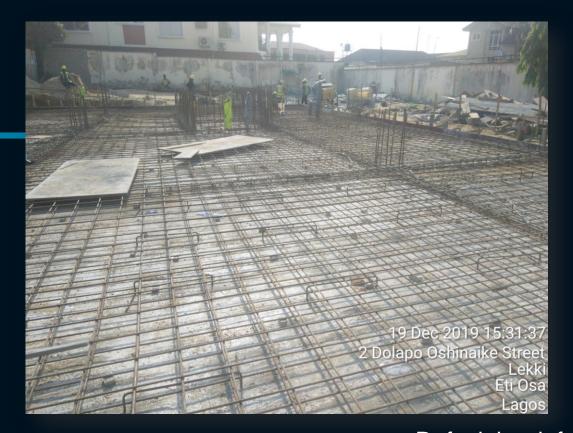

Raft slab reinforcement placement

First Floor Slab Reinforcement Placement

First Floor Slab Reinforcement Placement

Roof Beams/Gutter Reinforcement placement

Roof Beams/Gutter Reinforcement placement

Structural framework with blockwork ongoing