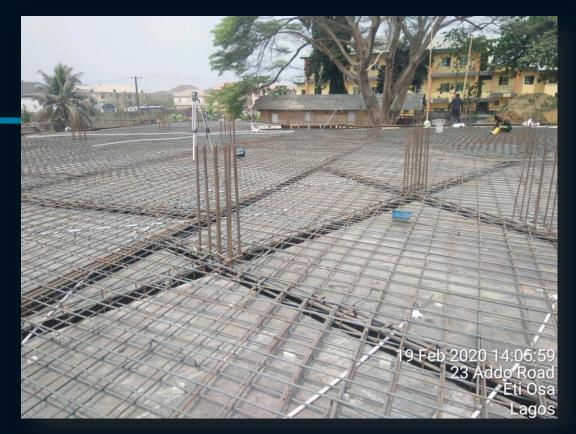

Raft slab reinforcement placement

First Floor Slab Reinforcement Placement

First Floor Slab Reinforcement Placement

Roof Beams/Gutter Reinforcement placement

Roof Beams/Gutter Reinforcement placement

Structural framework with blockwork ongoing