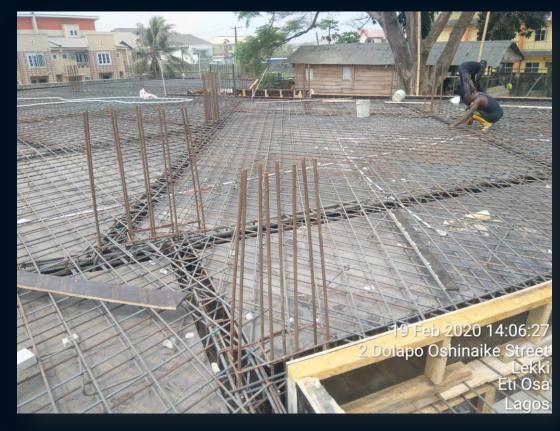

Raft slab reinforcement placement

First Floor Slab Reinforcement Placement

First Floor Slab Reinforcement Placement

Roof Beams/Gutter Reinforcement placement

Roof Beams/Gutter Reinforcement placement

Structural framework with blockwork ongoing