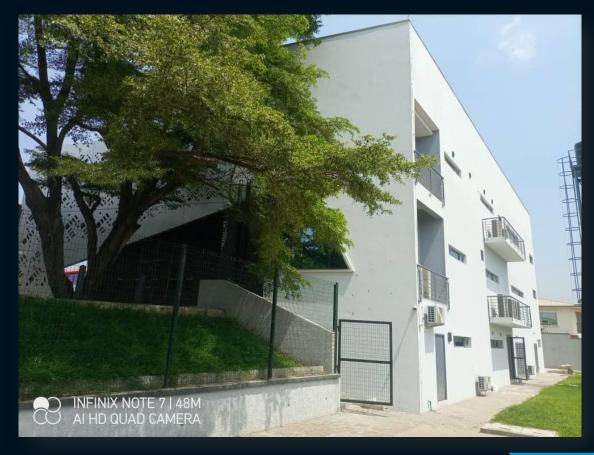

Number of Floors/Height TWO (2)

Number of Units (if Residential) N/A

Total floor Area 665.01m<sup>2</sup>

(Commercial/Industrial Only)

Construction

Date of Commencement of NOVEMBER, 2019

Date of Completion JUNE, 2021





Construction of Ground beams and Backfilling

Construction of pile cap



Construction of pile cap



Construction of ground beams and backfilling





Raft slab reinforcement placement





First Floor Slab Reinforcement Placement





First Floor Slab Reinforcement Placement





Roof Beams/Gutter Reinforcement placement





Roof Beams/Gutter Reinforcement placement





Structural framework with blockwork ongoing

# LASBCA FINAL INSPECTION



Front views of the completed structure



# LASBCA FINAL INSPECTION



Rear and Side Views of the completed structure



#### LASBCA FINAL INSPECTION



COMPLETED STRUCTURE