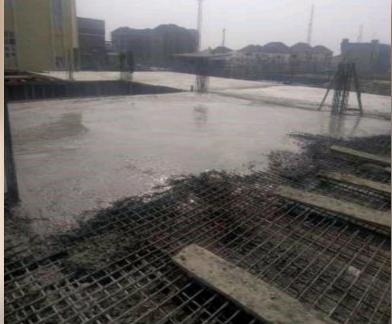

# Concreting of Ground floor slab

Ground floor columns formwork

PROPERTY AT BLOCK 1, PLOT 5 ALONG ADEBAYO SHONUGA CRESCENT, LEKKI SCHEME 1

First floor formwork construction