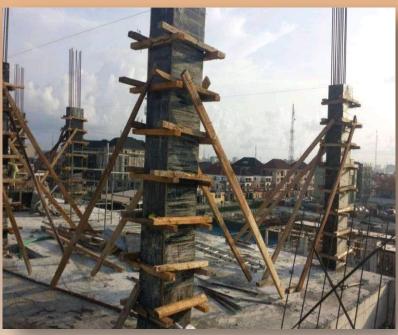

# Concreting of Ground floor slab

Ground floor columns formwork

PROPERTY AT BLOCK 1, PLOT 5 ALONG ADEBAYO SHONUGA CRESCENT, LEKKI SCHEME 1

First floor formwork construction

#### First floor formwork construction

First floor concreting completed

Construction of Upper floors Columns

Construction of Upper floors Slabs

Finishes Ongoig