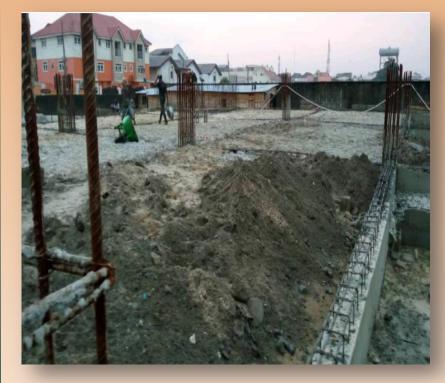

2ND MARCH, 2020.

Reinforcement placement for pile caps

Ground Beams and Foundation
Backfilling

Ground Beams and Pile Caps
Reinforcement placement

PROPERTY AT BLOCK 1, PLOT 5 ALONG ADEBAYO SHONUGA CRESCENT, LEKKI SCHEME 1