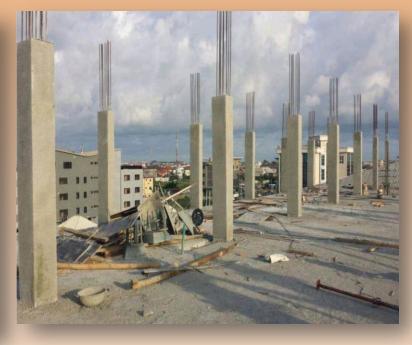

#### First floor formwork construction

First floor concreting completed

Construction of Upper floors Columns

Construction of Upper floors Slabs

Finishes Ongoig