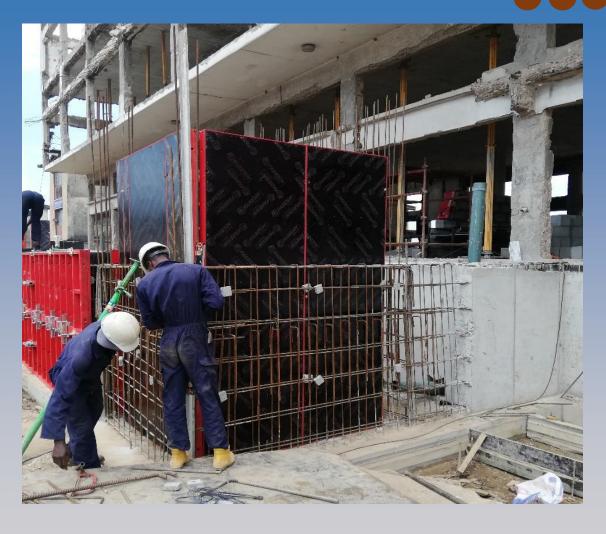

Placement of reinforcement for foundation of new structure

New blockwork and structural framework

Construction of new suspended floor

*Installation of roof trusses* 

External works

External and Internal finishes