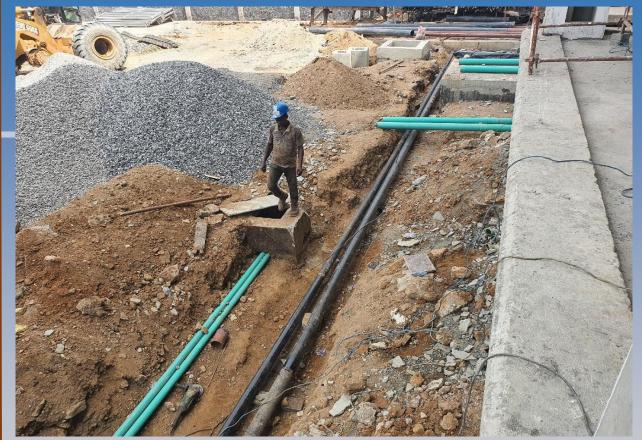

Placement of reinforcement for foundation of new structure

New blockwork and structural framework

Construction of new suspended floor

*Installation of roof trusses* 

External works

External and Internal finishes