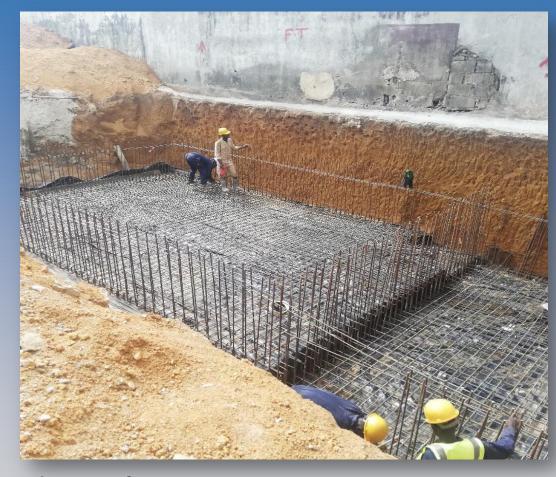

Placement of reinforcement for foundation of new structure

New blockwork and structural framework

Construction of new suspended floor

*Installation of roof trusses* 

External works

External and Internal finishes