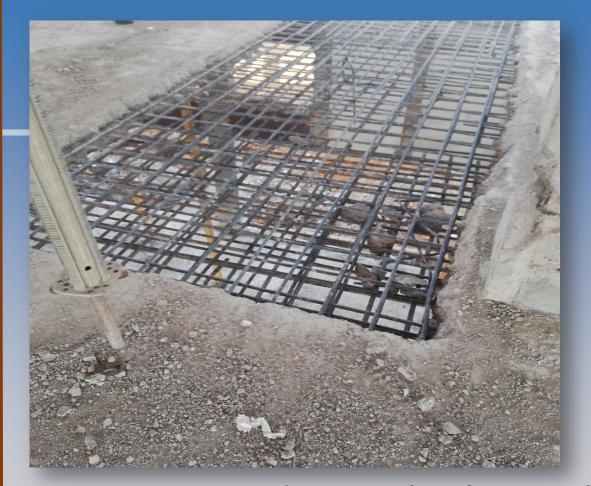

Placement of reinforcement for foundation of new structure

New blockwork and structural framework

Construction of new suspended floor

*Installation of roof trusses* 

External works

External and Internal finishes