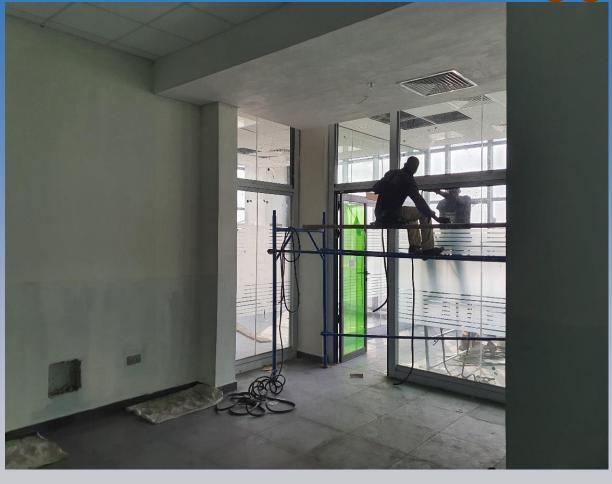

**Approved Building Plan** YES

**Date Issued** 6<sup>th</sup> FEBRUARY, 2019

#### **DETAILS OF APPROVAL**

Permit Nº/ Date DCB/EPN/1801/2019/OSH/1

**COMMERCIAL (REMODELING) Approval Use** 

**Number of Floors/Height** THREE (3)

**Number of Units (if Residential)** 

**Total floor Area** (Commercial/Industrial Only)

**Date of Commencement of** Construction

**Date of Completion** 

N/A

1,164m<sup>2</sup>

MARCH, 2019

FEBRUARY, 2021





Retrofit of the existing structure to suite the intended use

PROMASIDOR NIGERIA AT PLOT 3A & B COWBELL WAY, ISOLO INDUSTRIAL ESTATE ISOLO LAGOS





Placement of reinforcement for foundation of new structure







New blockwork and structural framework



Construction of new suspended floor



*Installation of roof trusses* 





External works





External and Internal finishes





Internal finishes of the structure













External finishes of the structure









# COMPLETED BUILDING



PROMASIDOR NIGERIA AT PLOT 3A & B COWBELL WAY, ISOLO INDUSTRIAL ESTATE ISOLO LAGOS.