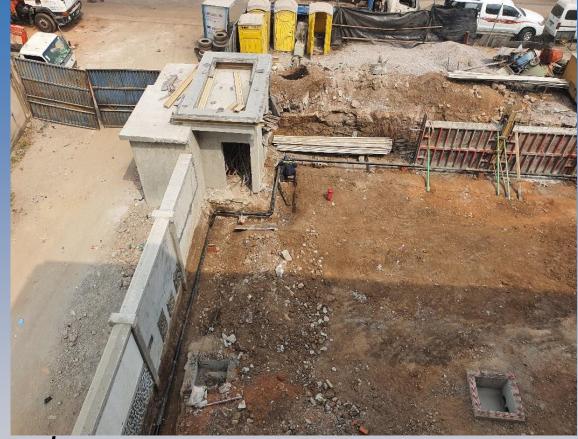

Placement of reinforcement for foundation of new structure

New blockwork and structural framework

Construction of new suspended floor

*Installation of roof trusses* 

External works

External and Internal finishes