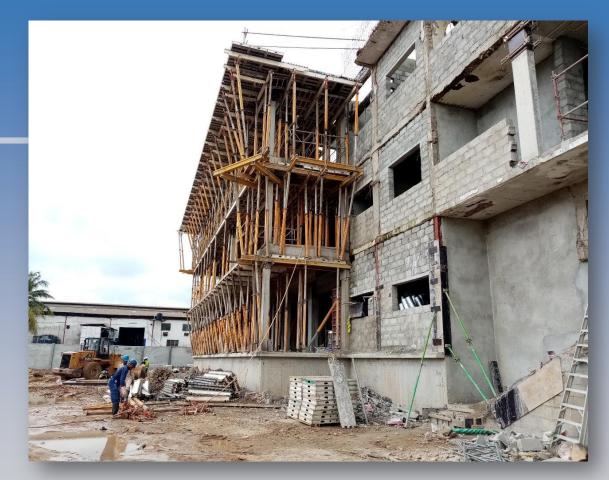

#### **DEVELOPMENT BRIEF**

PROMASIDOR NIGERIA LIMITED Name

3A & B COWBELL WAY, ISOLO INDUSTRIAL Address

**ESTATE, ISOLO, LAGOS STATE** 

**Approved Building Plan** YES

**Date Issued** 6<sup>th</sup> FEBRUARY, 2019

#### **DETAILS OF APPROVAL**

Permit Nº/ Date DCB/EPN/1801/2019/OSH/1

**COMMERCIAL (REMODELING) Approval Use** 

**Number of Floors/Height** THREE (3)

**Number of Units (if Residential)** 

**Total floor Area** (Commercial/Industrial Only)

**Date of Commencement of** Construction

**Date of Completion** 

N/A

1,164m<sup>2</sup>

MARCH, 2019

FEBRUARY, 2021





Retrofit of the existing structure to suite the intended use

PROMASIDOR NIGERIA AT PLOT 3A & B COWBELL WAY, ISOLO INDUSTRIAL ESTATE ISOLO LAGOS





Placement of reinforcement for foundation of new structure







New blockwork and structural framework



Construction of new suspended floor



*Installation of roof trusses* 





External works





External and Internal finishes





Internal finishes of the structure













External finishes of the structure









# COMPLETED BUILDING



PROMASIDOR NIGERIA AT PLOT 3A & B COWBELL WAY, ISOLO INDUSTRIAL ESTATE ISOLO LAGOS.